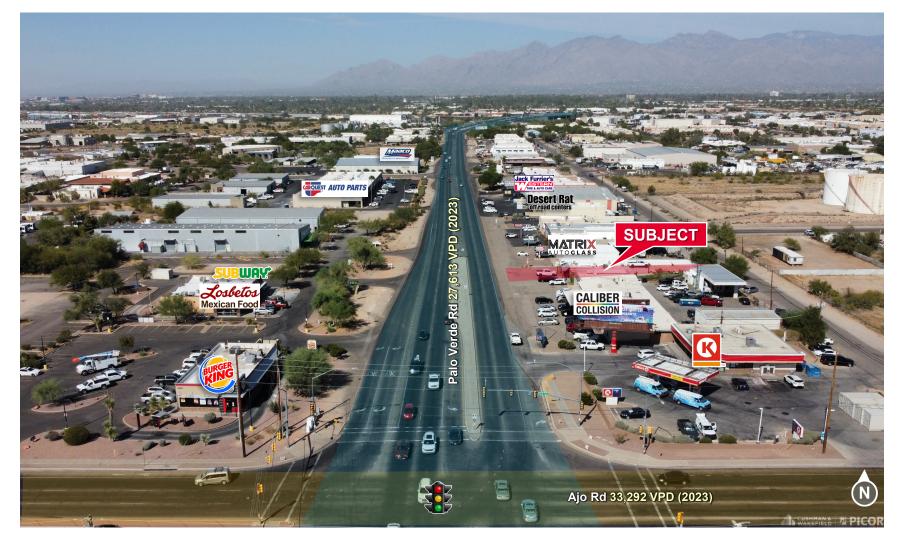

#### HIGHLIGHTS

- Current Territorial Bar Do Not Disturb Tenant
- Palo Verde Rd frontage with approx. 28,000 VPD
- Strategic located on major south-central Tucson corridor
- Quick access to I-10 and Central Tucson
- Close proximity to Kino Sports Complex

#### **TRAFFIC COUNTS**

| Palo Verde Rd | 27,613 VPD (2023) |
|---------------|-------------------|
| Ajo Rd        | 33,292 VPD (2023) |

| DEMOGRAPHICS | Population | Average<br>Household Income | Daytime<br>Population |
|--------------|------------|-----------------------------|-----------------------|
| 1 Mile       | 1,151      | \$81,687                    | 10,265                |
| 3 Miles      | 74,995     | \$72,726                    | 38,458                |
| 5 Miles      | 254,521    | \$76,718                    | 130,362               |

## AERIAL

Dave Hammack / Principal / <u>dhammack@picor.com / +1 520 546 2712</u>

Independently Owned and Operated / A Member of the Cushman & Wakefield Alliance 12/4/2024

Cushman & Wakefield Copyright 2022. No waranty or representation, express or implied, is made to the accuracy or completeness of the information contained herein, and same is submitted subject to errors, ornissions, change of price, rental or other conditions, withdrawal without notice, and to any special listing conditions imposed by the property owner(s). As applicable, we make no representation as to the condition of the property (or properties) in question. **TERRITORIAL BAR** 3727 S Palo Verde Rd Tucson, AZ 85713