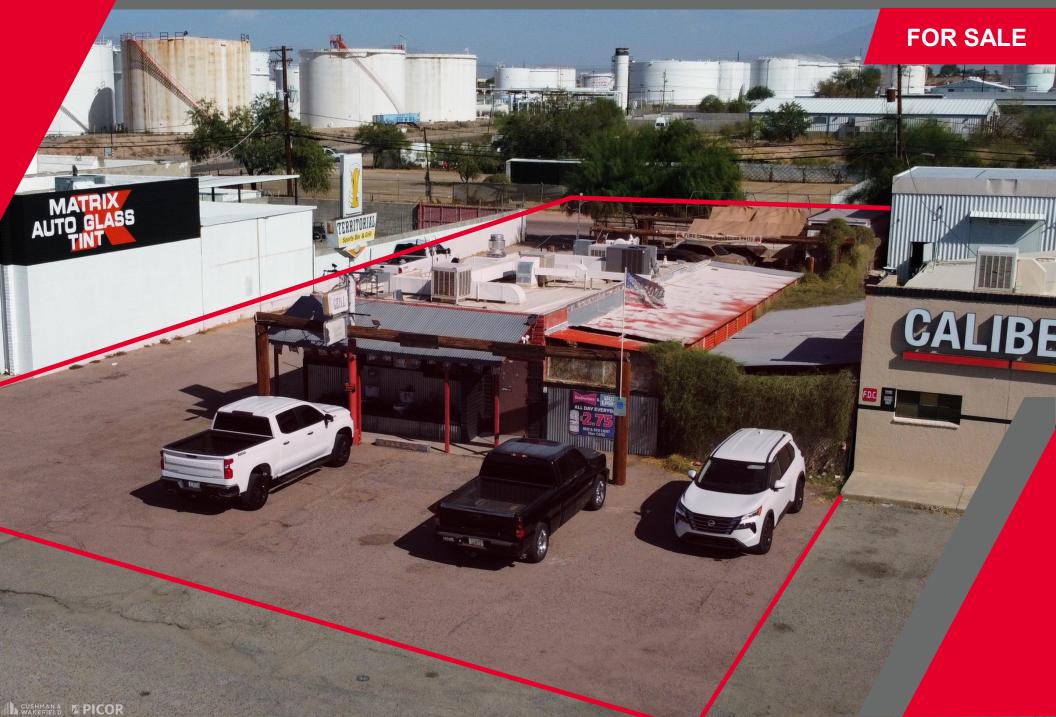

# **TERRITORIAL BAR** 3727 S Palo Verde Rd Tucson, AZ 85713

**TERRITORIAL BAR**3727 S Palo Verde RdTucson, AZ 85713

| PROPERTY DETAILS |                                                |
|------------------|------------------------------------------------|
| Building Size    | 1,248 SF                                       |
| Sale Price       | \$450,000                                      |
| Lot Size         | 11,725 SF                                      |
| Zoning           | CI-2 - General Industrial Zone, City of Tucson |
| 2024 Taxes       | \$2,597.65                                     |
| APN No.          | 132-04-1700 & 132-04-1690                      |

#### HIGHLIGHTS

- Current Territorial Bar Do Not Disturb Tenant
- Palo Verde Rd frontage with approx. 28,000 VPD
- Strategic located on major south-central Tucson corridor
- Quick access to I-10 and Central Tucson
- Close proximity to Kino Sports Complex

# **TERRITORIAL BAR**3727 S Palo Verde RdTucson, AZ 85713