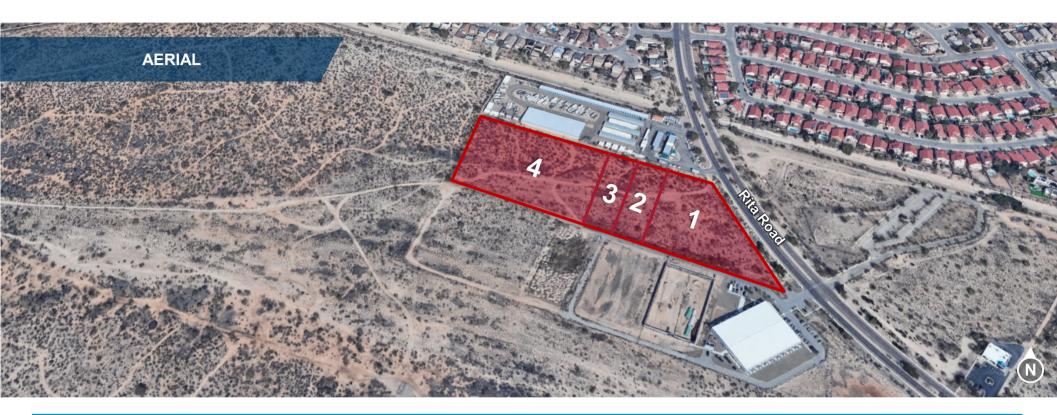

#### **PICOR Commercial Real Estate Services**

5151 E. Broadway Blvd, Suite 115 Tucson, Arizona 85711 phone: +1 520 748 7100 picor.com

| Parcel | Size       | Address               | Tax Parcel  |
|--------|------------|-----------------------|-------------|
| 1      | 2.90 Acres | 7982 S Rita Rd*       | 141-11-4060 |
| 2      | 1.05 Acres | 8832 E Morningwood Ct | 141-11-4070 |
| 3      | 1.05 Acres | 8832 E Morningwood Ct | 141-11-4080 |
| 4      | 5.00 Acres | 8832 E Morningwood Ct | 141-11-4090 |

#### SITE PLAN

Paul Hooker, SIOR Principal, Industrial Properties +1 520 546 2704 phooker@picor.com

Jesse Blum, SIOR Principal, Industrial Properties +1 520 546 2772 jblum@picor.com PICOR Commercial Real Estate Services 5151 E. Broadway Blvd, Suite 115 Tucson, Arizona 85711 phone: +1 520 748 7100 picor.com