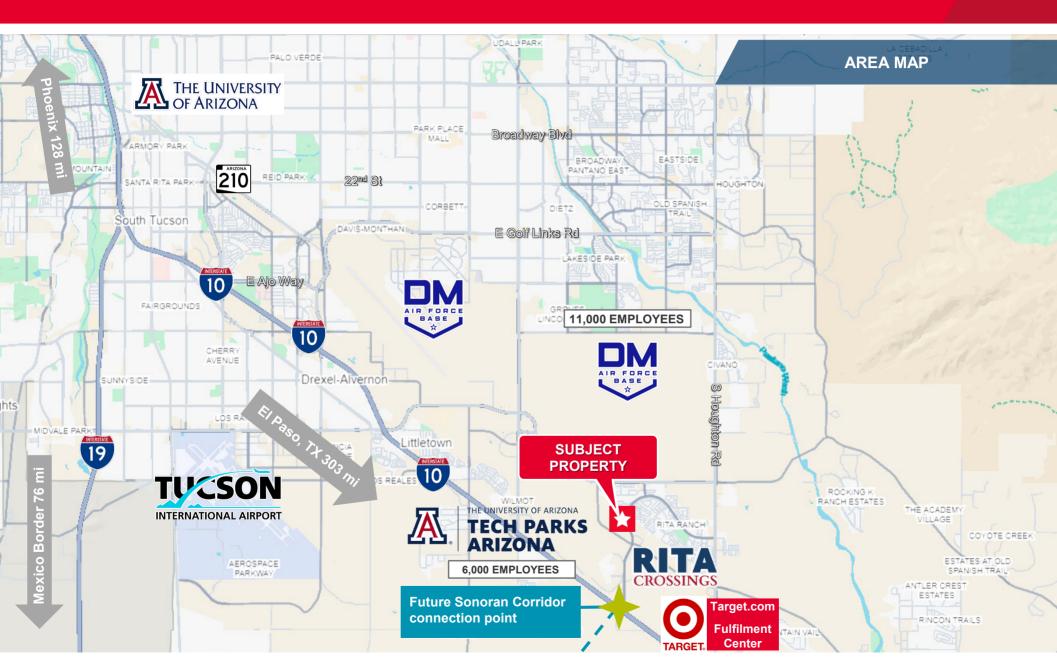

### **Property Highlights**

- Located in Rita Ranch—directly adjacent to a large/growing population center and workforce (including the planned Sonoran Corridor)
- Close proximity to the Interstate 10 / Rita Road interchange
- Adjacent to the UA Tech Park at Rita Road (Over 100 companies/organizations and 6,000 employees including Raytheon, IBM and Citi)
- Close proximity to Houghton Town Center (Home Depot, Walmart, Tractor Supply, numerous restaurants and services)
- \*Note: 7892 S Rita Road is presently a reference/prior address only (not an existing legal address)