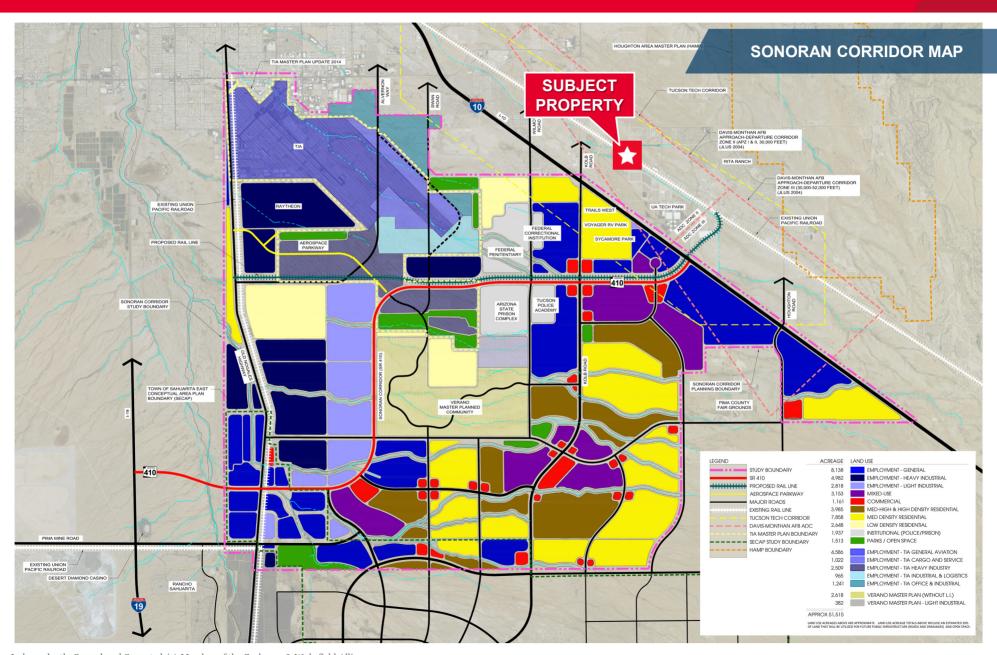

### **Property Highlights**

- Located in Rita Ranch—directly adjacent to a large/growing population center and workforce (including the planned Sonoran Corridor)
- Close proximity to the Interstate 10 / Rita Road interchange
- Adjacent to the UA Tech Park at Rita Road (Over 100 companies/organizations and 6,000 employees including Raytheon, IBM and Citi)
- Close proximity to Houghton Town Center (Home Depot, Walmart, Tractor Supply, numerous restaurants and services)
- \*Note: 7892 S Rita Road is presently a reference/prior address only (not an existing legal address)