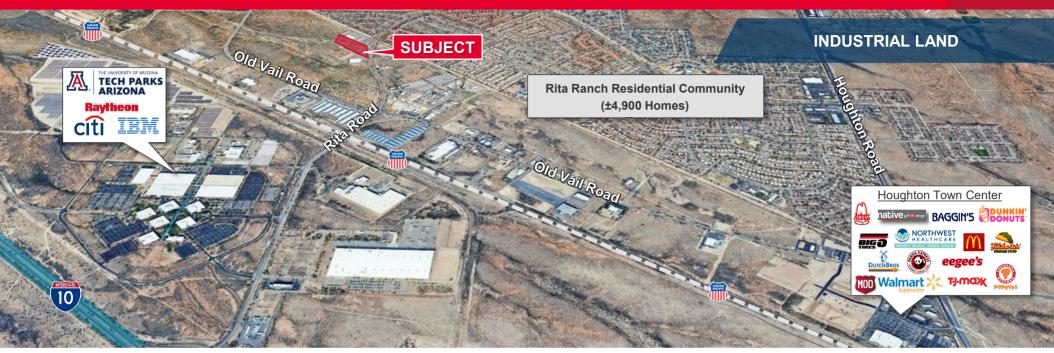

### **Property Highlights**

- Located in Rita Ranch—directly adjacent to a large/growing population center and workforce (including the planned Sonoran Corridor)
- Close proximity to the Interstate 10 / Rita Road interchange
- Adjacent to the UA Tech Park at Rita Road (Over 100 companies/organizations and 6,000 employees including Raytheon, IBM and Citi)
- Close proximity to Houghton Town Center (Home Depot, Walmart, Tractor Supply, numerous restaurants and services)
- \*Note: 7892 S Rita Road is presently a reference/prior address only (not an existing legal address)