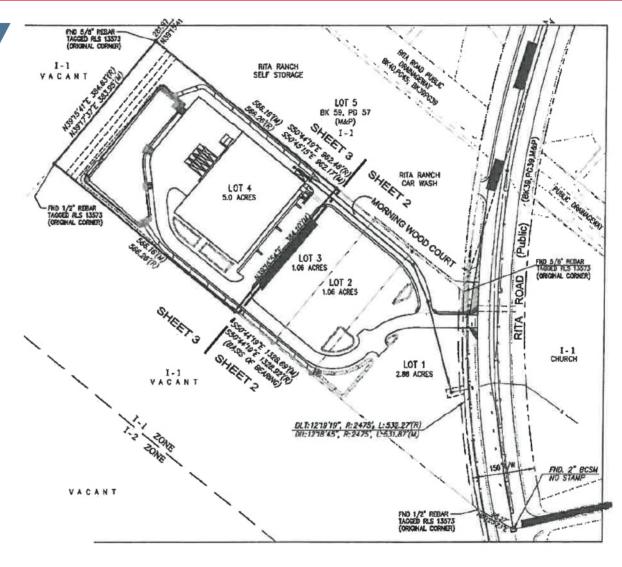

#### **PICOR Commercial Real Estate Services**

5151 E. Broadway Blvd, Suite 115 Tucson, Arizona 85711 phone: +1 520 748 7100 picor.com

| Parcel | Size       | Address               | Tax Parcel  |
|--------|------------|-----------------------|-------------|
| 1      | 2.90 Acres | 7982 S Rita Rd*       | 141-11-4060 |
| 2      | 1.05 Acres | 8832 E Morningwood Ct | 141-11-4070 |
| 3      | 1.05 Acres | 8832 E Morningwood Ct | 141-11-4080 |
| 4      | 5.00 Acres | 8832 E Morningwood Ct | 141-11-4090 |

#### SITE PLAN

Paul Hooker, SIOR Principal, Industrial Properties +1 520 546 2704 phooker@picor.com

Jesse Blum, SIOR Principal, Industrial Properties +1 520 546 2772 jblum@picor.com PICOR Commercial Real Estate Services 5151 E. Broadway Blvd, Suite 115 Tucson, Arizona 85711 phone: +1 520 748 7100 picor.com