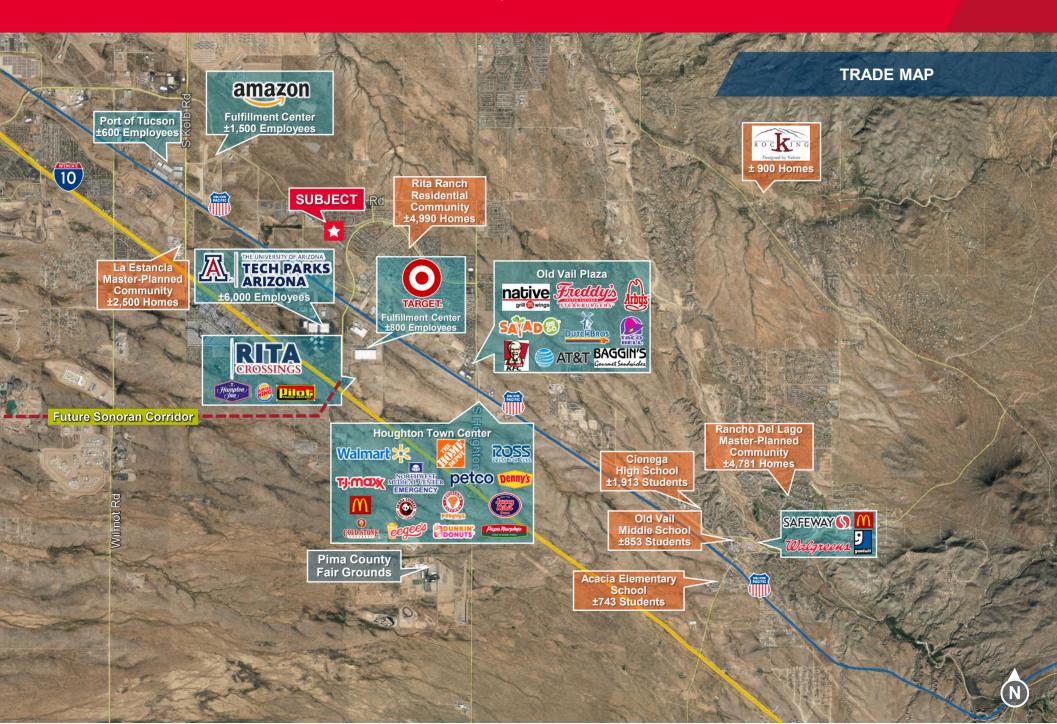

### **Property Highlights**

- Located in Rita Ranch—directly adjacent to a large/growing population center and workforce (including the planned Sonoran Corridor)
- Close proximity to the Interstate 10 / Rita Road interchange
- Adjacent to the UA Tech Park at Rita Road (Over 100 companies/organizations and 6,000 employees including Raytheon, IBM and Citi)
- Close proximity to Houghton Town Center (Home Depot, Walmart, Tractor Supply, numerous restaurants and services)
- \*Note: 7892 S Rita Road is presently a reference/prior address only (not an existing legal address)