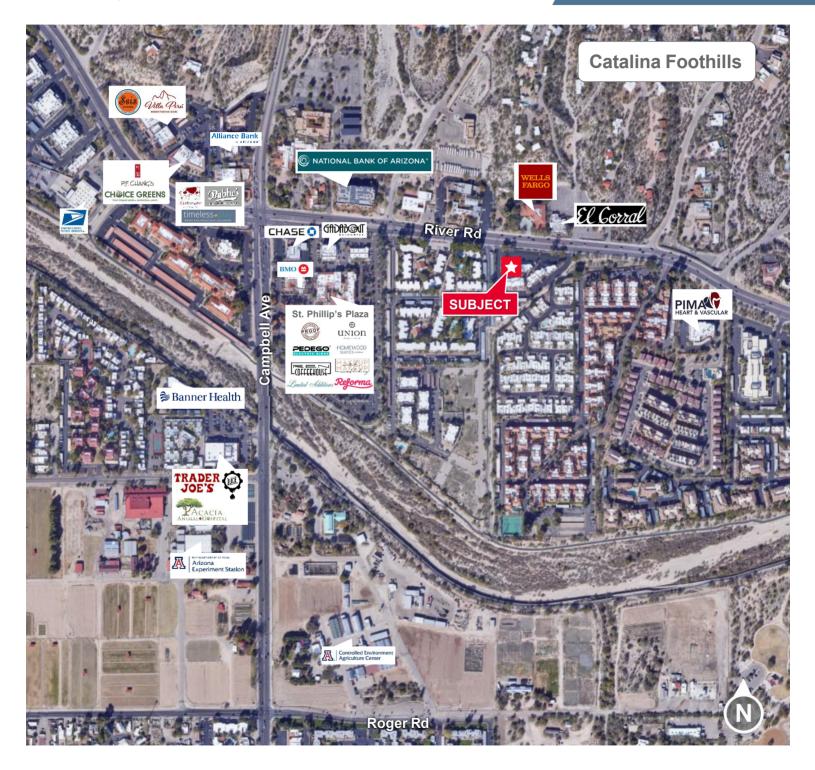

### **Property Highlights**

- Configuration includes three offices, a bullpen, a receptionist area and large kitchenette
- · Beautifully landscaped and maintained professional office park
- Office unit with River Road frontage
- · Turn-key and ready for occupancy
- · Located in the highly desirable Catalina Foothills
- Adjacent to St. Philip's Plaza and Joesler Village, as well as a variety of other popular restaurants and high-end amenities