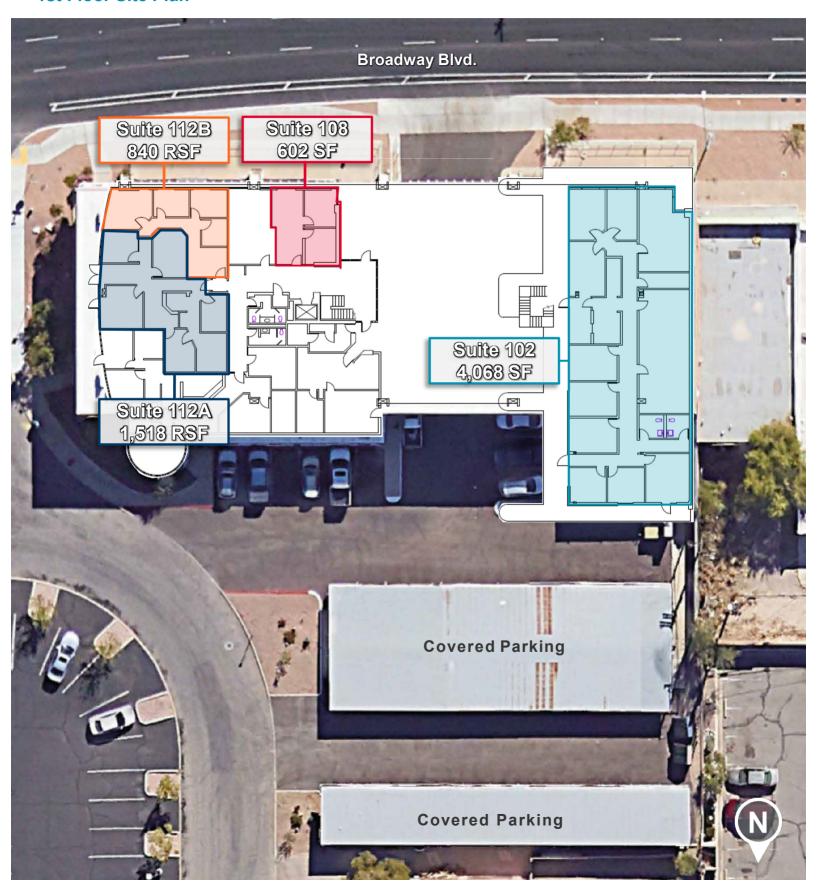

### **1st Floor Site Plan**

| Property Details |                                                                                            |
|------------------|--------------------------------------------------------------------------------------------|
| Available        | Suite 102: 4,068 RSF<br>Suite 108: 602 RSF<br>Suite 112A: 1,518 RSF<br>Suite 112B: 840 RSF |
| Parking          | 42 covered spaces & 15 open spaces                                                         |