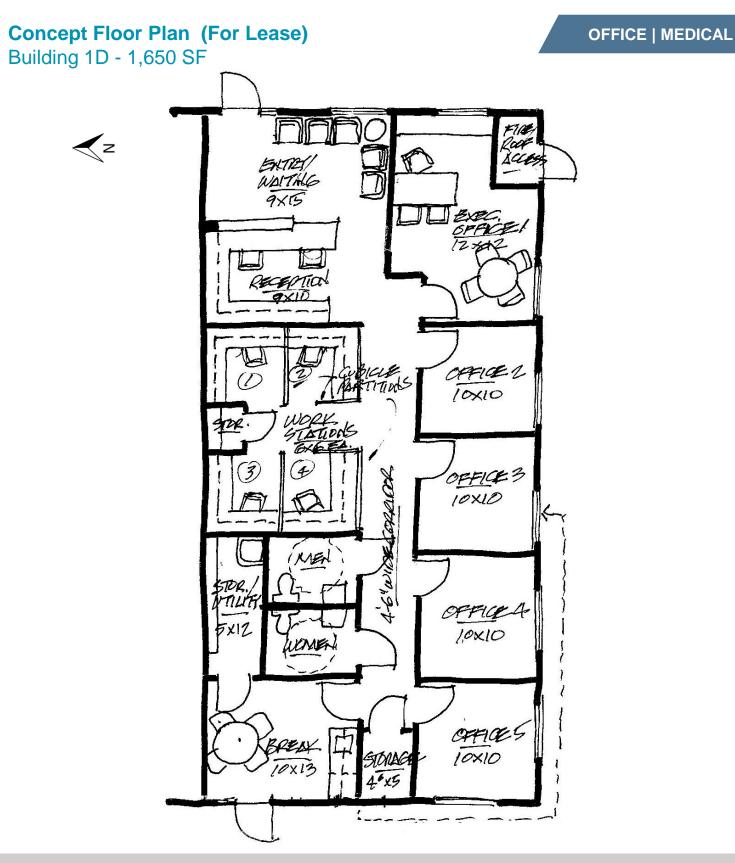

For more information, please contact:

**Richard M. Kleiner, MBA, Principal Office Properties** +1 520 546 2745 rkleiner@picor.com

| For Sale<br>or Lease | Building                   | Size (SF                                     | Lease Rate /<br>Sale Price                         |
|----------------------|----------------------------|----------------------------------------------|----------------------------------------------------|
| Sale                 | 1B                         | 7,300 SF (1-story) or<br>10,300 SF (2-story) | \$70/ SF<br>Building Pad*                          |
| Sale                 | 1C                         | 1,935 SF                                     | \$155/ SF Shell*                                   |
| Lease                | 1D                         | 1,650 SF                                     | Negotiable                                         |
| Lease                | 3B<br>(2 <sup>nd</sup> FI) | 3,559 SF                                     | \$22.00 / SF,<br>Full Service,<br>Net of Custodial |

\* To be Constructed

| R LEASE<br>SF                    |
|----------------------------------|
| 1,650 SF                         |
| 3,559 SF (2 <sup>nd</sup> Floor) |
|                                  |