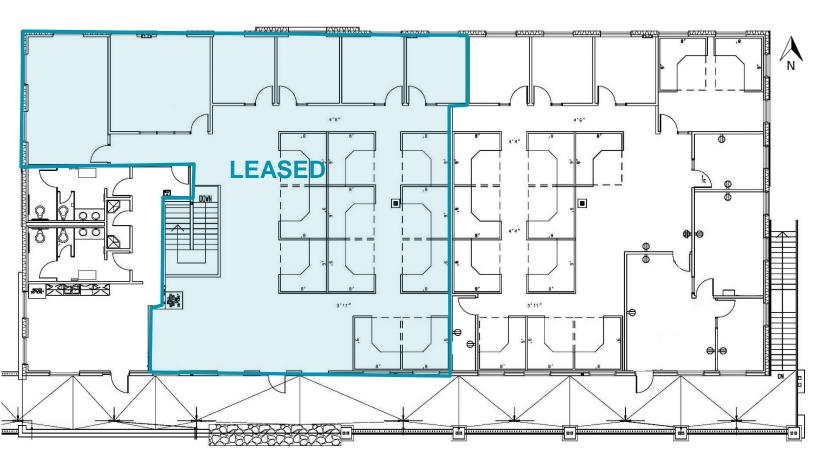

#### **Existing Floor Plan (For Lease)** Building 3B, 2<sup>nd</sup> Floor – 3,559 SF Total

OFFICE | MEDICAL

3 private offices, 1 conference rooms, reception area, large bullpen/work areas, common kitchen, & restrooms.