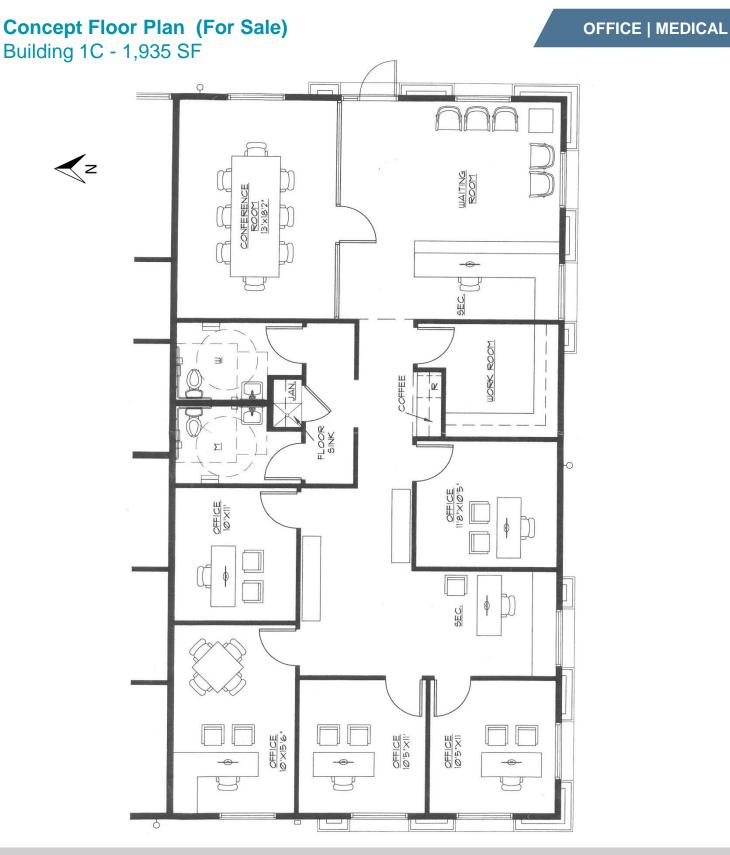

| FOR SALE |                                                     |  |  |
|----------|-----------------------------------------------------|--|--|
| Building | SF                                                  |  |  |
| 1B*      | 7,300 SF (Single Story)<br>or 10,300 SF (Two Story) |  |  |
| 1C       | 1,935 SF                                            |  |  |