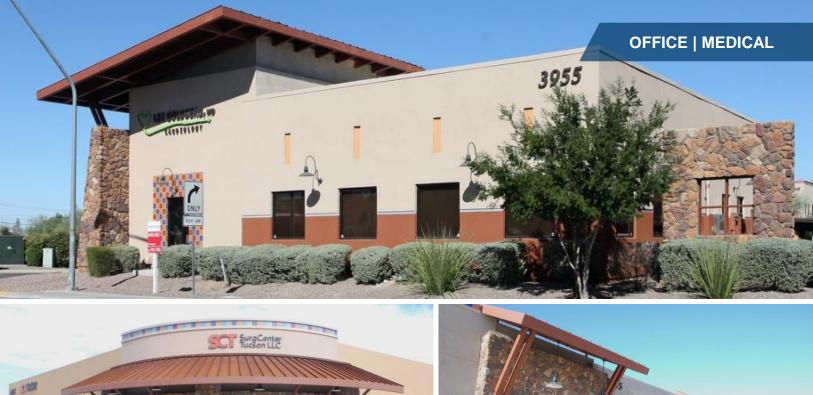

#### FOR SALE & OR LEASE Puente Nuevo Plaza

NEC Alvernon Way & Fort Lowell Road Tucson, AZ 85712

#### **Property Features**

- Building Pad 1B: either 7,300 SF Single Story or 10,300 SF Two Story
- · Seller will consider build-to-suit
- Convenient mid-town location
- Outstanding signage and visibility
- Professional Office & Medical
- Shovel Ready PAD 1B
- City of Tucson C-1 Zoning

| Bldg | SF       | Occupied By                                                                        |
|------|----------|------------------------------------------------------------------------------------|
| 1A   | 4,500 SF | Catalina Eye Care                                                                  |
| 1C   | 4,050 SF | Santiago Ramirez, MD                                                               |
| 1D   | 4,350 SF | Catalina Pet Hospital                                                              |
| 2    | 6,313 SF | SurgCenter Tucson LLC                                                              |
| ЗA   | 6,600 SF | <ul><li>Camp Lowell Surgery Center Administration</li><li>Dehnert Dental</li></ul> |
| 3B   | 13,341SF | <ul><li>Rick Engineering</li><li>Brake Max</li></ul>                               |
| 4A   | 4,000 SF | Lee Goldberg, MD Cardiologist                                                      |
| 4B   | 7,960 SF | Child & Family Support Services                                                    |