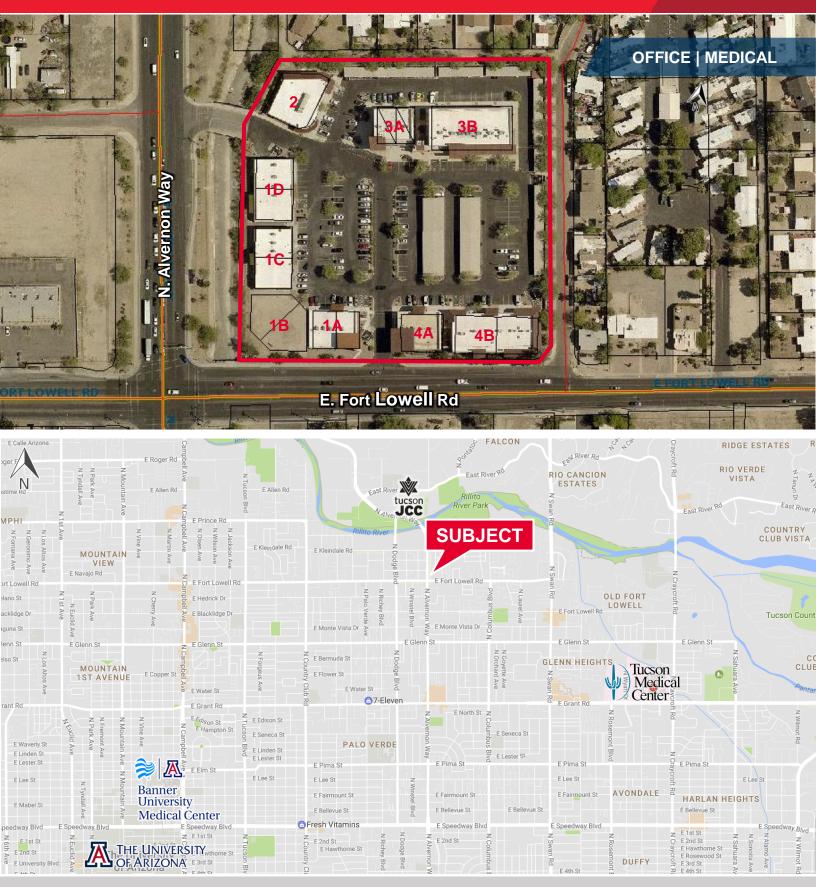

#### Site Plan **OFFICE | MEDICAL** PUENTE 🙀 NUEVO BLDG 2 16 8 LAZA 9 2 12 FARR ¢ **3B** PLACE 3A -> 2<sup>nd</sup> X Floor 8 1/191 4 8 5 8 Longfellow Avenue **1D** Alvernon Way 14 32 ALVERNON WAGH 8 13 8 **1C** BLDG 8 10 10 **1**B **4B** 4A Fort Lowell Road

| FOR SALE |                                                     |  |  |
|----------|-----------------------------------------------------|--|--|
| Building | SF                                                  |  |  |
| 1B*      | 7,300 SF (Single Story)<br>or 10,300 SF (Two Story) |  |  |
| 1C       | 1,935 SF                                            |  |  |

\* To be Constructed

| R LEASE<br>SF                    |
|----------------------------------|
| 1,650 SF                         |
| 3,559 SF (2 <sup>nd</sup> Floor) |
|                                  |

| Bldg | SF       | Occupied By                                                                        |
|------|----------|------------------------------------------------------------------------------------|
| 1A   | 4,500 SF | Catalina Eye Care                                                                  |
| 1C   | 4,050 SF | Santiago Ramirez, MD                                                               |
| 1D   | 4,350 SF | Catalina Pet Hospital                                                              |
| 2    | 6,313 SF | SurgCenter Tucson LLC                                                              |
| ЗA   | 6,600 SF | <ul><li>Camp Lowell Surgery Center Administration</li><li>Dehnert Dental</li></ul> |
| 3B   | 13,341SF | <ul><li>Rick Engineering</li><li>Brake Max</li></ul>                               |
| 4A   | 4,000 SF | Lee Goldberg, MD Cardiologist                                                      |
| 4B   | 7,960 SF | Child & Family Support Services                                                    |