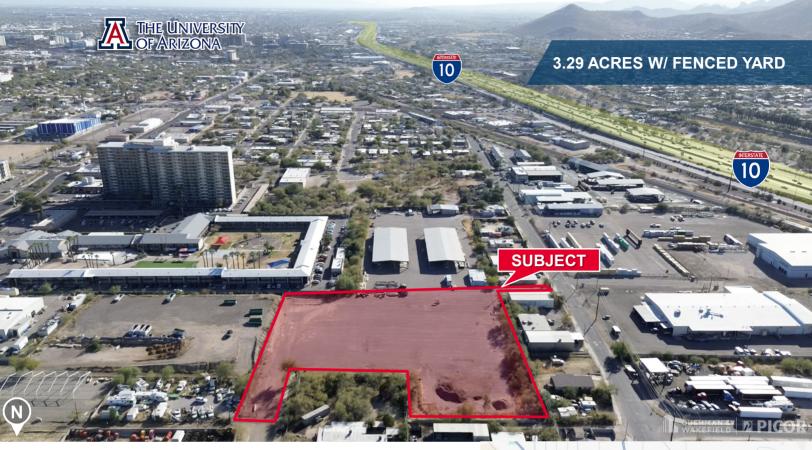

## FOR LEASE 1636 N. 15th Ave Tucson, Arizona 85705

### 3.29 Acres with Fenced Yard Lease Rate: Contact Agent

#### **Property Highlights**

- I-1 Zoning
- · Paved and Secure
- Less that one mile from I-10
- Two Entrances
- Great for Industrial outdoor storage

**PICOR Commercial Real Estate Services** 5151 E. Broadway Blvd, Suite 115 Tucson, Arizona 85711 phone: +1 520 748 7100 picor.com