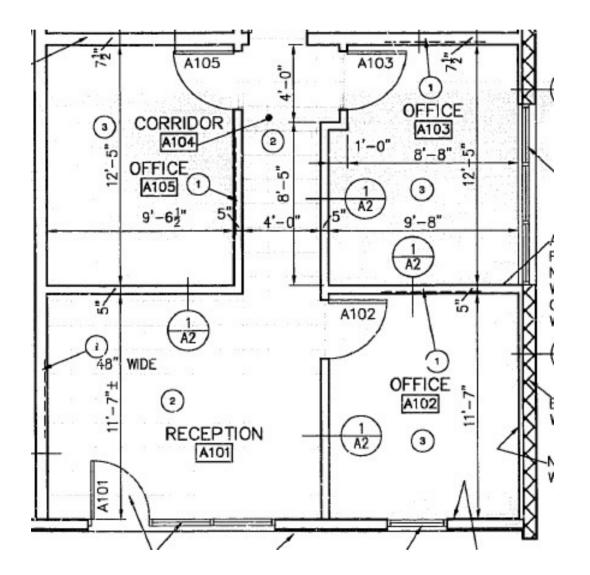

FOR SALE 2292 W Magee Rd., Suite 130 Tucson, Arizona 85742

Floor Plan Suite 130 - 604 SF

Independently Owned and Operated / A Member of the Cushman & Wakefield Alliance Cushman & Wakefield Copyright 2022. No warranty or representation, express or implied, is made to the accuracy or completeness of the information contained herein, and same is submitted subject to errors, omissions, change of price, rental or other conditions, withdrawal without notice, and to any special listing conditions imposed by the property owner(s). As applicable, we make no representation as to the condition of the property (or properties) in question. 1/12/2025