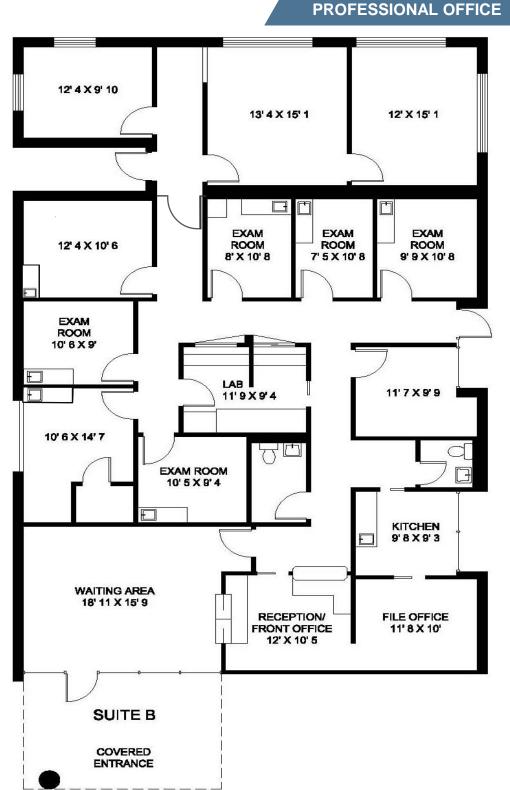

## **Floor Plan**

Suite B 3,031 SF

FOR LEASE 2330 N. Rosemont Blvd, Suite B

Tucson, AZ 85712 Near the Tucson Medical Center

**Aerial** 

PROFESSIONAL OFFICE