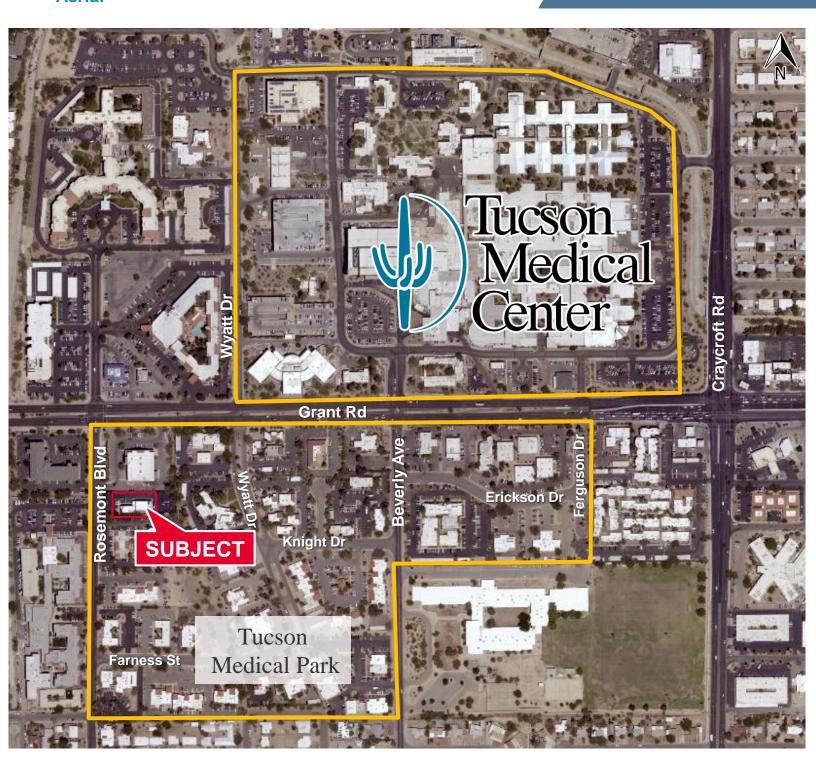

## **Floor Plan**

Suite B 3,031 SF

FOR LEASE 2330 N. Rosemont Blvd, Suite B

Tucson, AZ 85712 Near the Tucson Medical Center

**Aerial** 

PROFESSIONAL OFFICE