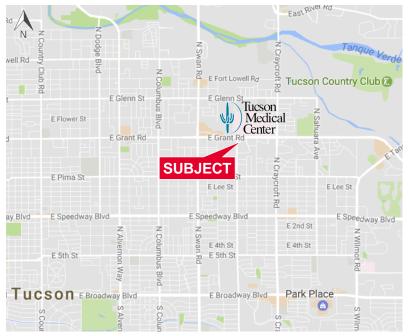

## **Floor Plan**

Suite B 3,031 SF

FOR LEASE 2330 N. Rosemont Blvd, Suite B

Tucson, AZ 85712 Near the Tucson Medical Center

**Aerial** 

PROFESSIONAL OFFICE