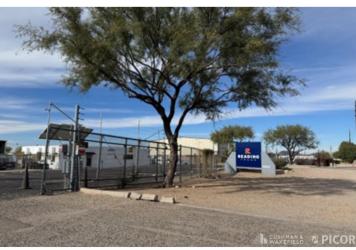

### for sublease 1402 E Benson Hwy

Tucson, Arizona 85714

±13,960 SF Total (3 Buildings)
3.22 Acres of Fenced Outdoor Storage
Lease Rate: \$1.67/SF/Month Modified Gross

#### **Property Highlights**

- The property is located on Benson Highway with immediate visibility from the I-10 Freeway
- The property is located in a very active industrial complex area at the approximate midpoint between Tucson International Airport and downtown Tucson (about 7 minutes from both)
- · Retail and service desk, grade-level loading
- · Covered work canopy includes 2-ton overhead crane
- Paint booth- Approximately 48 ft long, 17 ft interior height, 12 ft interior width, 14 ft entry door height
- Electric fence- electric around the entire perimeter