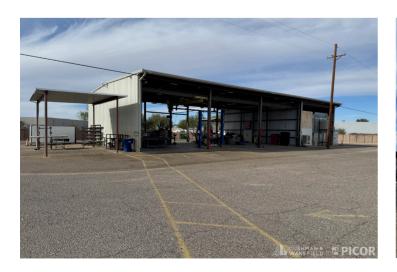

### for sublease 1402 E Benson Hwy

Tucson, Arizona 85714

±13,960 SF Total (3 Buildings)
3.22 Acres of Fenced Outdoor Storage
Lease Rate: \$1.67/SF/Month Modified Gross

#### **Property Highlights**

- The property is located on Benson Highway with immediate visibility from the I-10 Freeway
- The property is located in a very active industrial complex area at the approximate midpoint between Tucson International Airport and downtown Tucson (about 7 minutes from both)
- · Retail and service desk, grade-level loading
- · Covered work canopy includes 2-ton overhead crane
- Paint booth- Approximately 48 ft long, 17 ft interior height, 12 ft interior width, 14 ft entry door height
- Electric fence- electric around the entire perimeter

| Property Details |                                |
|------------------|--------------------------------|
| Available        | ±13,960 SF Total (3 Buildings) |
| Land Size        | 140,263 Sf (3.22 Acres)        |
| Zoning           | C-2, City Of Tucson            |
| Sublease Term    | 31 Months - August 31, 2027    |
| Tax Parcel No.   | 132-16-0440                    |