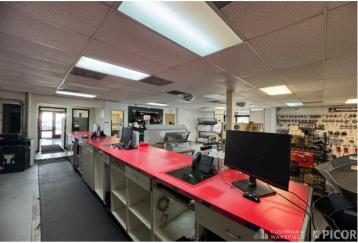

#### **Property Highlights**

- The property is located on Benson Highway with immediate visibility from the I-10 Freeway
- The property is located in a very active industrial complex area at the approximate midpoint between Tucson International Airport and downtown Tucson (about 7 minutes from both)
- · Retail and service desk, grade-level loading
- · Covered work canopy includes 2-ton overhead crane
- Paint booth- Approximately 48 ft long, 17 ft interior height, 12 ft interior width, 14 ft entry door height
- Electric fence- electric around the entire perimeter

| Property Details |                                |
|------------------|--------------------------------|
| Available        | ±13,960 SF Total (3 Buildings) |
| Land Size        | 140,263 Sf (3.22 Acres)        |
| Zoning           | C-2, City Of Tucson            |
| Sublease Term    | 31 Months - August 31, 2027    |
| Tax Parcel No.   | 132-16-0440                    |