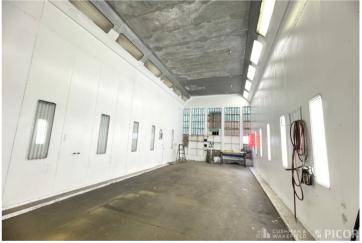

#### **Property Highlights**

- The property is located on Benson Highway with immediate visibility from the I-10 Freeway
- The property is located in a very active industrial complex area at the approximate midpoint between Tucson International Airport and downtown Tucson (about 7 minutes from both)
- · Retail and service desk, grade-level loading
- · Covered work canopy includes 2-ton overhead crane
- Paint booth- Approximately 48 ft long, 17 ft interior height, 12 ft interior width, 14 ft entry door height
- Electric fence- electric around the entire perimeter