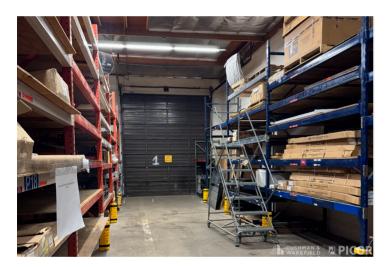

#### **Property Highlights**

- The property is located on Benson Highway with immediate visibility from the I-10 Freeway
- The property is located in a very active industrial complex area at the approximate midpoint between Tucson International Airport and downtown Tucson (about 7 minutes from both)
- · Retail and service desk, grade-level loading
- · Covered work canopy includes 2-ton overhead crane
- Paint booth- Approximately 48 ft long, 17 ft interior height, 12 ft interior width, 14 ft entry door height
- Electric fence- electric around the entire perimeter

| Property Details |                                |
|------------------|--------------------------------|
| Available        | ±13,960 SF Total (3 Buildings) |
| Land Size        | 140,263 Sf (3.22 Acres)        |
| Zoning           | C-2, City Of Tucson            |
| Sublease Term    | 31 Months - August 31, 2027    |
| Tax Parcel No.   | 132-16-0440                    |