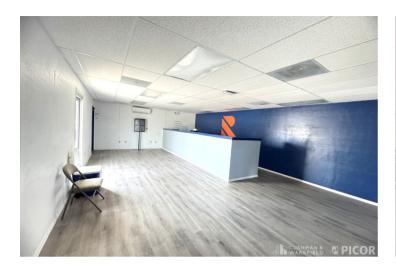

#### **Property Highlights**

- The property is located on Benson Highway with immediate visibility from the I-10 Freeway
- The property is located in a very active industrial complex area at the approximate midpoint between Tucson International Airport and downtown Tucson (about 7 minutes from both)
- · Retail and service desk, grade-level loading
- · Covered work canopy includes 2-ton overhead crane
- Paint booth- Approximately 48 ft long, 17 ft interior height, 12 ft interior width, 14 ft entry door height
- Electric fence- electric around the entire perimeter

| Property Details |                                |
|------------------|--------------------------------|
| Available        | ±13,960 SF Total (3 Buildings) |
| Land Size        | 140,263 Sf (3.22 Acres)        |
| Zoning           | C-2, City Of Tucson            |
| Sublease Term    | 31 Months - August 31, 2027    |
| Tax Parcel No.   | 132-16-0440                    |