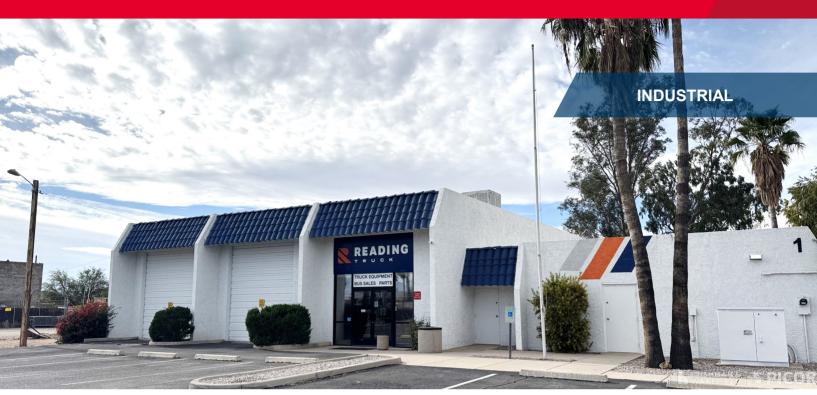

### for sublease 1402 E Benson Hwy

Tucson, Arizona 85714

±13,960 SF Total (3 Buildings)
3.22 Acres of Fenced Outdoor Storage
Lease Rate: \$1.67/SF/Month Modified Gross

#### **Property Highlights**

- The property is located on Benson Highway with immediate visibility from the I-10 Freeway
- The property is located in a very active industrial complex area at the approximate midpoint between Tucson International Airport and downtown Tucson (about 7 minutes from both)
- · Retail and service desk, grade-level loading
- · Covered work canopy includes 2-ton overhead crane
- Paint booth- Approximately 48 ft long, 17 ft interior height, 12 ft interior width, 14 ft entry door height
- Electric fence- electric around the entire perimeter

| Property Details |                                |
|------------------|--------------------------------|
| Available        | ±13,960 SF Total (3 Buildings) |
| Land Size        | 140,263 Sf (3.22 Acres)        |
| Zoning           | C-2, City Of Tucson            |
| Sublease Term    | 31 Months - August 31, 2027    |
| Tax Parcel No.   | 132-16-0440                    |