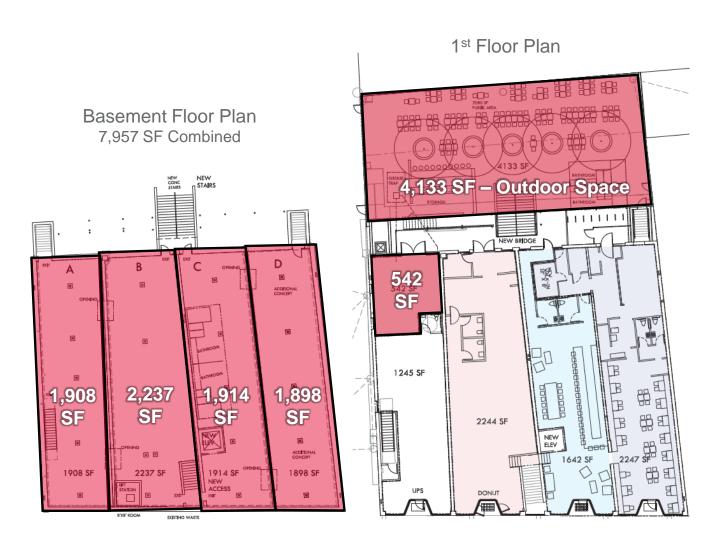

### **PROPERTY DETAILS**

| Available  | 542 SF - 1st Floor Space<br>4,133 SF - Outdoor Area | 7,957 SF Basement Space:  • 1,908 SF Unit A • 1,914 SF Unit C • 2,237 SF Unit B • 1,898 SF Unit D |
|------------|-----------------------------------------------------|---------------------------------------------------------------------------------------------------|
| Lease Rate | Contact Agent                                       |                                                                                                   |
| Zoning     | OCR-2                                               |                                                                                                   |
| Address    | 31-47 N 6th Ave. Tucson, AZ 85701                   |                                                                                                   |

### **FLOOR PLANS**

Independently Owned and Operated / A Member of the Cushman & Wakefield Alliance 3/10/2025

Cushman & Wakefield Copyright 2022. No warranty or representation, express or implied, is made to the accuracy or completeness of the information contained herein, and same is submitted subject to errors, omissions, change of price, rental or other conditions, withdrawal without notice, and to any special listing conditions imposed by the property owner(s). As applicable, we make no representation as to the condition of the property (or properties) in question.