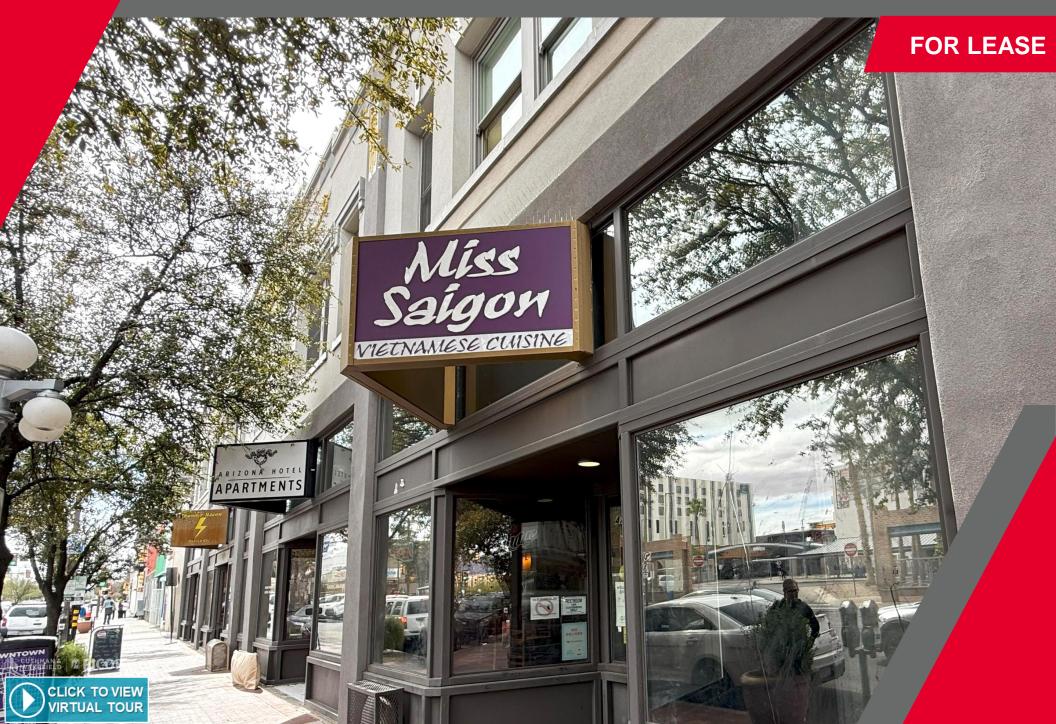

31-47 N 6th Ave. | Tucson, AZ 85701

31-47 N 6th Ave. | Tucson, AZ 85701

### **PROPERTY DETAILS**

| Available  | 542 SF - 1st Floor Space<br>4,133 SF - Outdoor Area | 7,957 SF Basement Space:  • 1,908 SF Unit A • 1,914 SF Unit C • 2,237 SF Unit B • 1,898 SF Unit D |
|------------|-----------------------------------------------------|---------------------------------------------------------------------------------------------------|
| Lease Rate | Contact Agent                                       |                                                                                                   |
| Zoning     | OCR-2                                               |                                                                                                   |
| Address    | 31-47 N 6th Ave. Tucson, AZ 85701                   |                                                                                                   |

#### **HIGHLIGHTS**

- Unique opportunity for something special in downtown Tucson
- Located within the Rio Nuevo district
- Negotiable tenant improvements
- · Basement suites may be combined