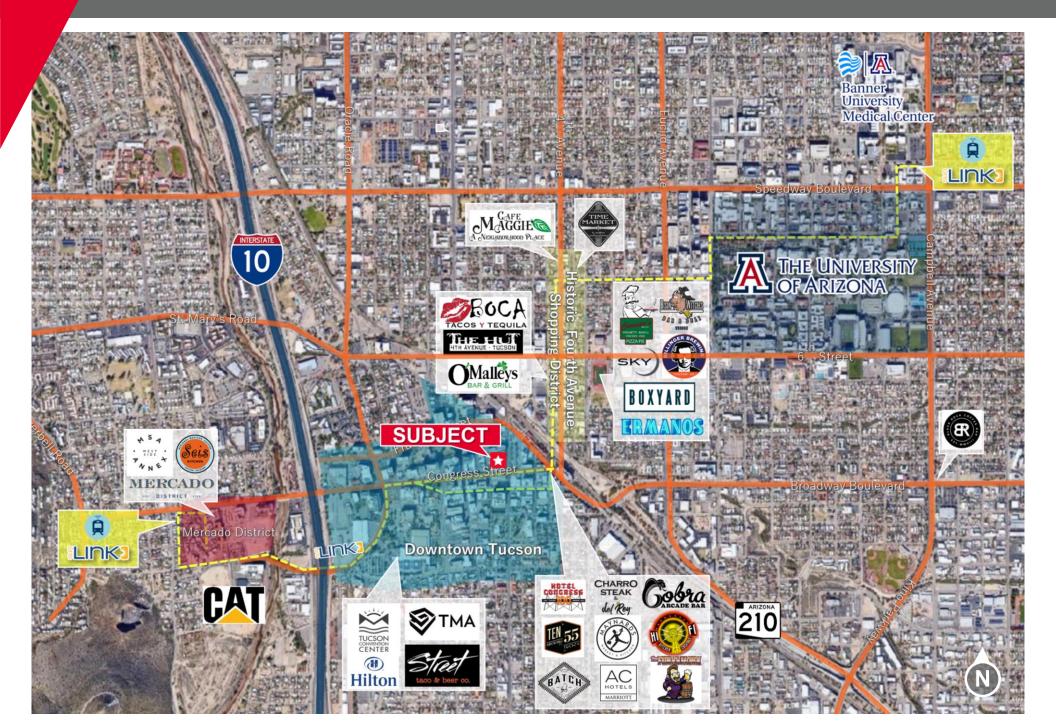

#### **HIGHLIGHTS**

- Unique opportunity for something special in downtown Tucson
- Located within the Rio Nuevo district
- Negotiable tenant improvements
- · Basement suites may be combined