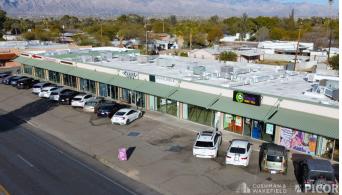

### SITE PLAN

| ADDRESS            | TENANT                                  | SF                    |
|--------------------|-----------------------------------------|-----------------------|
| 2502 N<br>Campbell | Casa Asada<br>Tanqueria y<br>Cerveceria | ±2,498                |
| 2504 N<br>Campbell | The Waxing<br>Studio                    | ±1,673                |
| 2510 N<br>Campbell | Bings Boba<br>Tea                       | ±3,353                |
|                    |                                         |                       |
| 2512 N<br>Campbell | AVAILABLE                               | ±2,688<br>(Divisible) |
|                    | AVAILABLE  Cartel Coffee                | ,                     |
| Campbell 2516 N    |                                         | (Divisible)           |
| 2516 N<br>Campbell | Cartel Coffee                           | (Divisible)<br>±2,736 |