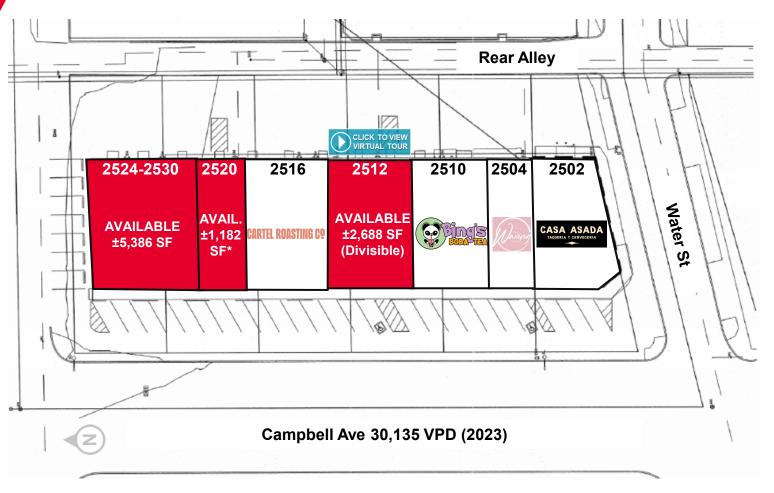

### SITE PLAN

| ADDRESS            | TENANT                                  | SF                    |
|--------------------|-----------------------------------------|-----------------------|
| 2502 N<br>Campbell | Casa Asada<br>Tanqueria y<br>Cerveceria | ±2,498                |
| 2504 N<br>Campbell | The Waxing<br>Studio                    | ±1,673                |
| 2510 N<br>Campbell | Bings Boba<br>Tea                       | ±3,353                |
|                    |                                         |                       |
| 2512 N<br>Campbell | AVAILABLE                               | ±2,688<br>(Divisible) |
|                    | AVAILABLE  Cartel Coffee                | ,                     |
| Campbell 2516 N    |                                         | (Divisible)           |
| 2516 N<br>Campbell | Cartel Coffee                           | (Divisible)<br>±2,736 |

\*This space will be demised and built to vanilla shell standard

Independently Owned and Operated / A Member of the Cushman & Wakefield Alliance 2/19/2025

Cushman & Wakefield Copyright 2022. No warranty or representation, express or implied, is made to the accuracy or completeness of the information contained herein, and same is submitted subject to errors, ornissions, change of price, rental or other conditions, withdrawal without notice, and to any special listing conditions imposed by the property owner(s). As applicable, we make no representation as to the condition of the property (or properties) in question.