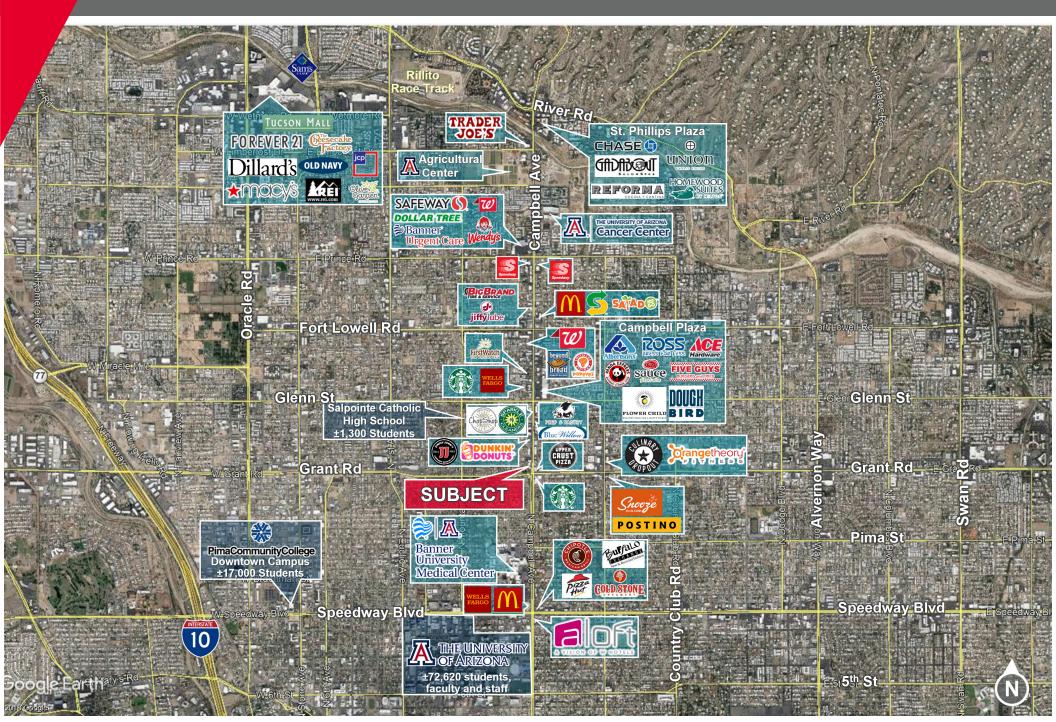

#### **HIGHLIGHTS**

- Ideally positioned just over a mile from the lively University of Arizona, a hub for nearly over 72,000 students and faculty
- · Located less than a mile from Banner University Hospital and Arizona Cancer Center
- Strong daytime demographics nearly 10,000 employees within 1 mile of site
- Excellent accessibility with generous customer parking right at the entrance and eyecatching storefronts that draw attention