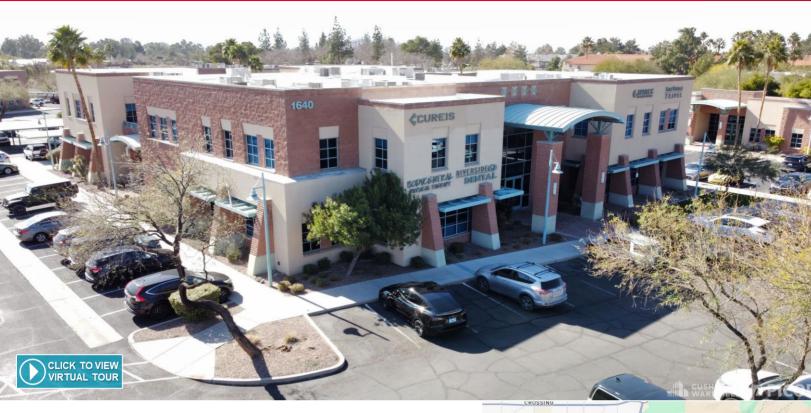

#### **FOR LEASE**

## Mesquite Corporate Center

1640 E River Rd Suite 110 Tucson, Arizona 85718

3,410 SF Office Suite Lease Rate: \$19.00/SF NNN (Estimate - \$7.60/SF)

## **Property Highlights**

- Prestigious location on River Rd in Mesquite Corporate Park with convenient access to the Foothills and Central Tucson
- Great functional layout and move-in ready for Physical Therapy use
- · Ample at door parking
- Zoning: O-3, City of Tucson