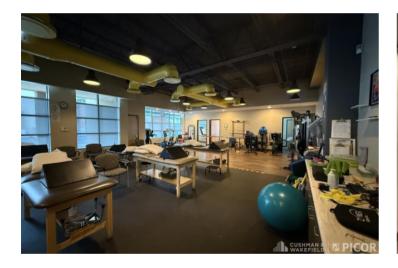

## Mesquite Corporate Center

1640 E River Rd Suite 110 Tucson, Arizona 85718

3,410 SF Office Suite Lease Rate: \$19.00/SF NNN (Estimate - \$7.60/SF)

## **Property Highlights**

- Prestigious location on River Rd in Mesquite Corporate Park with convenient access to the Foothills and Central Tucson
- Great functional layout and move-in ready for Physical Therapy use
- · Ample at door parking
- Zoning: O-3, City of Tucson