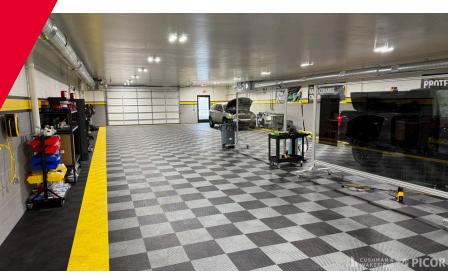

## **IMPROVED AUTOMOTIVE FACILITY FOR SALE** 3656 N Oracle Rd | Tucson, AZ 85705

|  | LEII |  |
|--|------|--|
|  |      |  |
|  |      |  |
|  |      |  |
|  |      |  |

#### **PROPERTY DETAILS**

| Available    | 4,636 SF             |
|--------------|----------------------|
| Sale Price   | \$799,000 (\$172/SF) |
| Lot Size     | 10,230 SF            |
| Zoning       | C2 (City of Tucson)  |
| Tax Parcel # | 106-02-253D          |
|              |                      |

#### HIGHLIGHTS

- High traffic/high visibility
- Fully remodeled in 2024
- Heavy Commercial Zoning allows a wide variety of uses
- Built 1982 (Remodeled 2024)