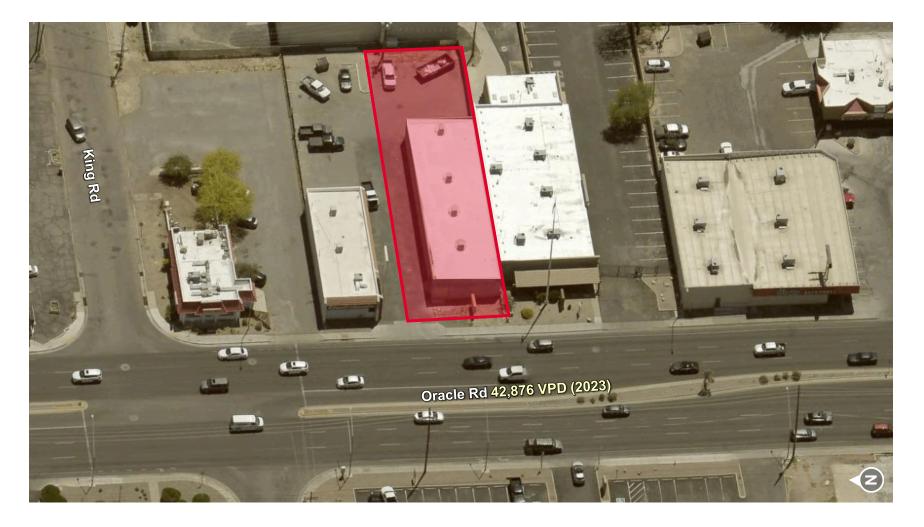

#### **TRAFFIC COUNTS**

| Oracle Rd | 42,876 VPD (2023) |
|-----------|-------------------|
| Prince Rd | 20,067 VPD (2023) |

| DEMOGRAPHICS | Population | Average<br>Household Income | Daytime<br>Population |
|--------------|------------|-----------------------------|-----------------------|
| 1 Mile       | 19,042     | \$46,875                    | 6,811                 |
| 3 Miles      | 112,447    | \$64,624                    | 56,410                |
| 5 Miles      | 238,102    | \$81,482                    | 128,472               |

### AERIAL

Rob Tomlinson / Principal / rtomlinson@picor.com / +1 520 546 2757

Independently Owned and Operated / A Member of the Cushman & Wakefield Alliance 3/3/2025

Cushman & Wakefield Copyright 2022. No warranty or representation, express or implied, is made to the accuracy or completeness of the information contained herein, and same is submitted subject to errors, ornissions, change of price, rental or other conditions, withdrawal without notice, and to any special listing conditions imposed by the property owner(s). As applicable, we make no representation as to the condition of the property (or properties) in question. **IMPROVED AUTOMOTIVE FACILITY FOR SALE** 3656 N Oracle Rd | Tucson, AZ 85705