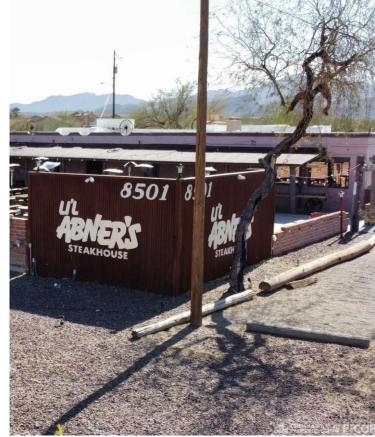

### **HIGHLIGHTS**

- Existing historic Li'l Abner's Restaurant property (3,756 SF built in 1958). *Please do not disturb tenant*
- Silverbell Road frontage
- Suitable for Retail, Medical, or Residential development
- Infill piece within Continental Ranch
- Flat topography