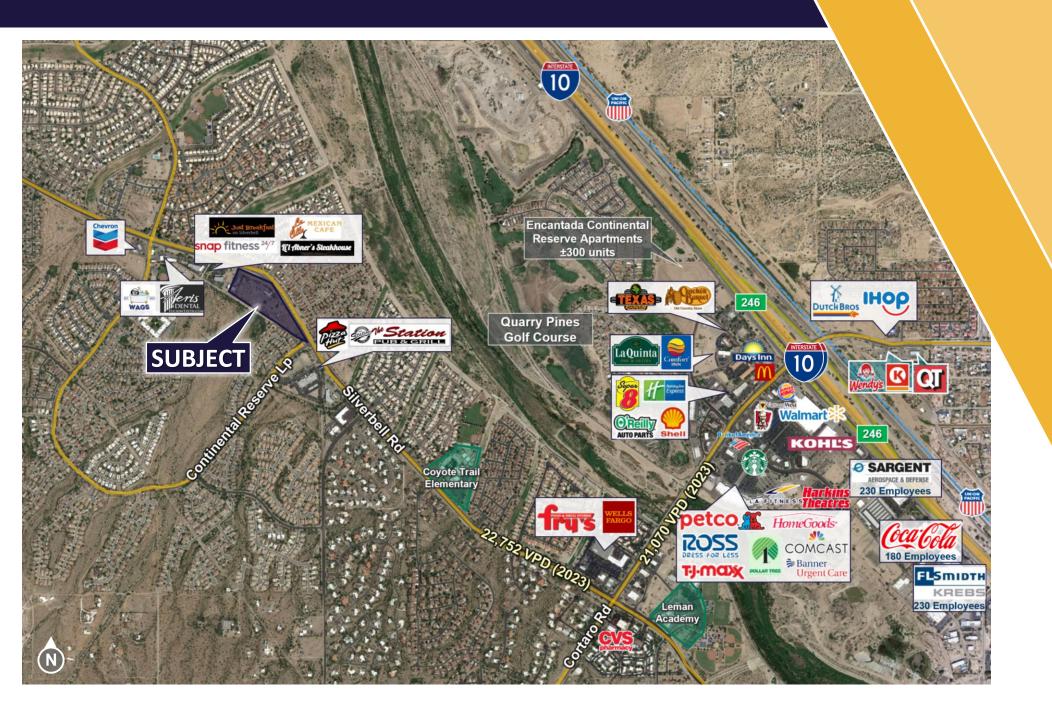

ent
- Infill piece within Continental Ranch
- Flat topography

#### **PROPERTY DETAILS**

| Assessor Parcel No(s) | 221-21-001C & 221-21-002A                               |
|-----------------------|---------------------------------------------------------|
| Zoning                | NC, Neighborhood Commercial<br>(Specific Plan – Marana) |
| Utilities             | Utilities adjacent                                      |
| Property Taxes        | \$25,601.23 (2024)                                      |

## **AERIAL**



## RESIDENTIAL DEVELOPMENT MAP







### **DEMOGRAPHICS**

1 MILE

**5 MILES** 

10,435

67,295

**POPULATION** 

POPULATION

\$147,873

\$124,099

AVERAGE HOUSEHOLD INCOME

AVERAGE HOUSEHOLD INCOME

987

12,085

DAYTIME POPULATION

DAYTIME POPULATION

## **TRADE MAP**





Independently Owned and Operated / A Member of the Cushman & Wakefield Alliance Cushman & Wakefield Copyright 2024. No warranty or representation, express or implied, is made to the accuracy or completeness of the information contained herein, and same is submitted subject to errors, omissions, change of price, rental or other conditions, withdrawal without notice, and to any special listing conditions imposed by the property owner(s). As applicable, we make no representation as to the condition of the property (or properties) in question.

03/03/2025

#### **Dave Hammack**

Principal, Commercial Properties +1 520 546 2712 dhammack@picor.com

PICOR Commercial Real Estate Services 5151 E. Broadway Blvd, Suite 115 Tucson, Arizona 85711 phone: +1 520 748 7100 picor.com