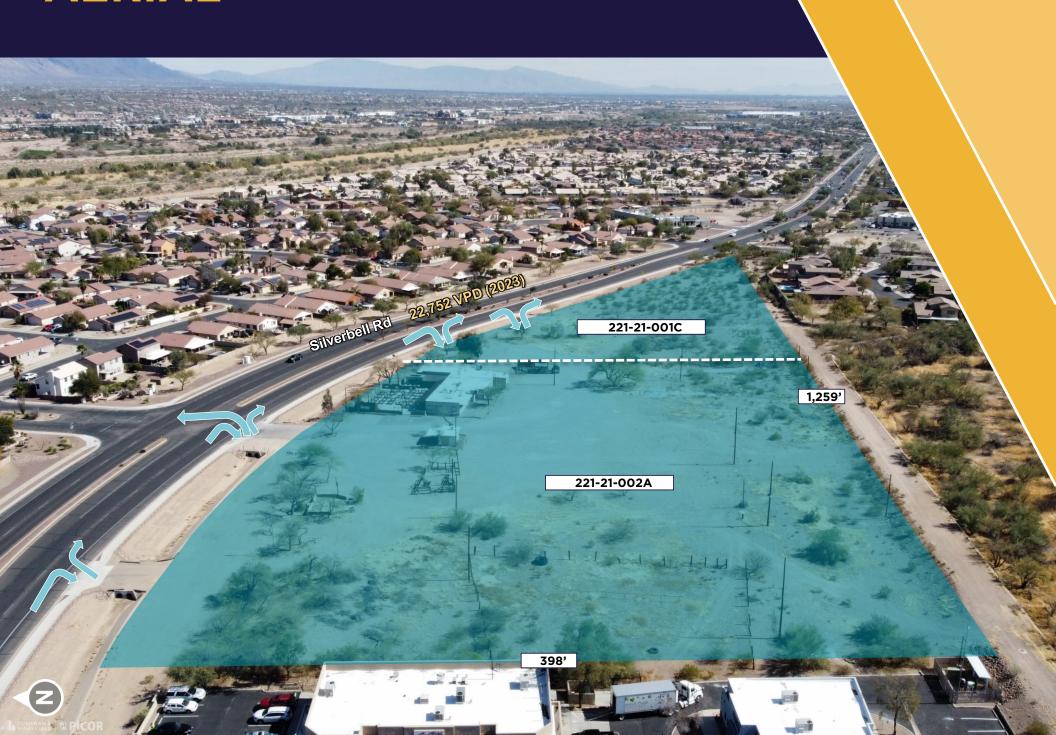

## **AERIAL**

#### **PROPERTY DETAILS**

| Assessor Parcel No(s) | 221-21-001C & 221-21-002A                               |
|-----------------------|---------------------------------------------------------|
| Zoning                | NC, Neighborhood Commercial<br>(Specific Plan – Marana) |
| Utilities             | Utilities adjacent                                      |
| Property Taxes        | \$25,601.23 (2024)                                      |

### **HIGHLIGHTS**

- Existing historic Li'l Abner's Restaurant property (3,756 SF built in 1958). *Please do not disturb tenant*
- Silverbell Road frontage
- Suitable for Retail, Medical, or Residential development
- Infill piece within Continental Ranch
- Flat topography