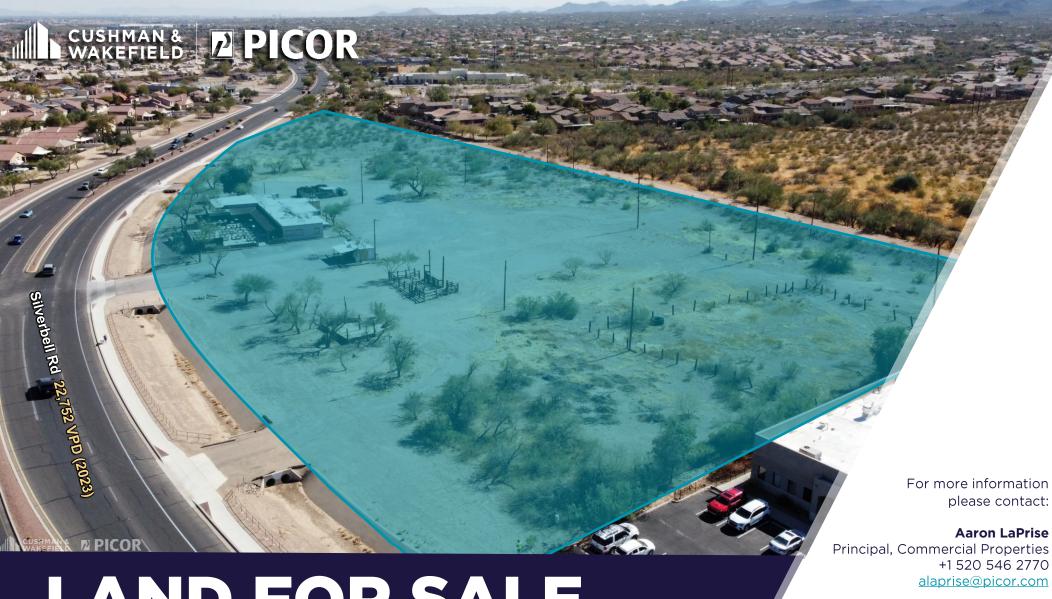

# LAND FOR SALE

±8.83 Acres (±384,635 SF)

8425 & 8501 N Silverbell Road, Tucson, AZ 85743

# PROPERTY HIGHLIGHTS

±8.83 Acres (±384,635 SF)
Sale Price: Contact Brokers

### **HIGHLIGHTS**

- Existing historic Li'l Abner's Restaurant property (3,756 SF built in 1958). *Please do not disturb tenant*
- Silverbell Road frontage
- Suitable for Retail, Medical, or Residential development
- Infill piece within Continental Ranch
- Flat topography