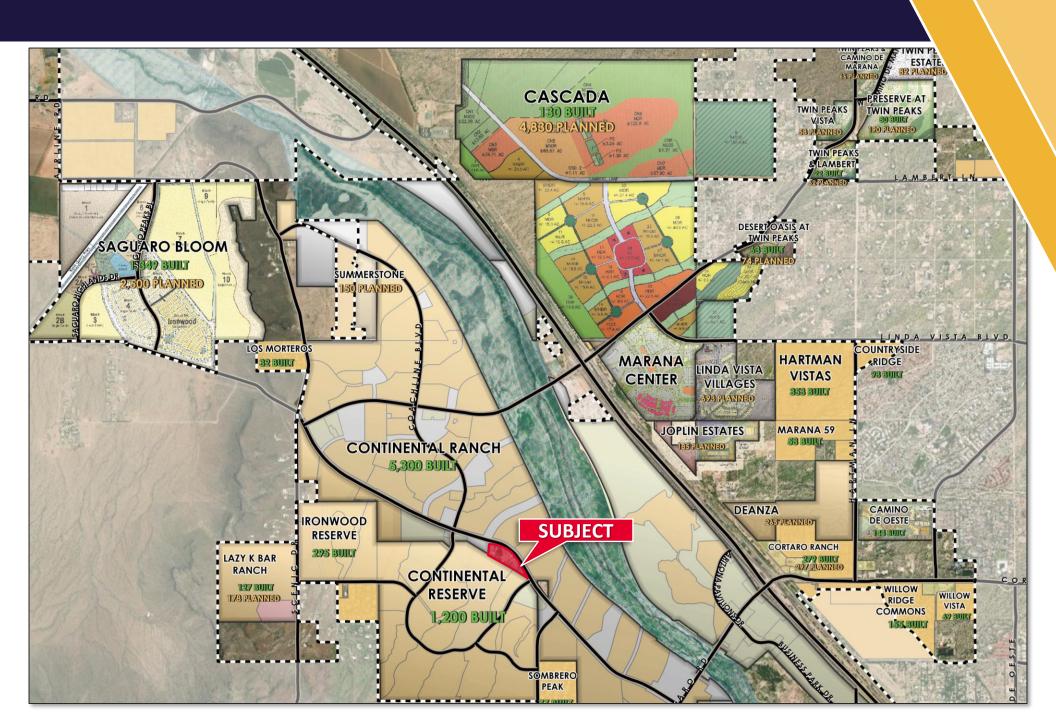

ale Price: Contact Brokers

### **HIGHLIGHTS**

- Existing historic Li'l Abner's Restaurant property (3,756 SF built in 1958). *Please do not disturb tenant*
- Silverbell Road frontage
- Suitable for Retail, Medical, or Residential development
- Infill piece within Continental Ranch
- Flat topography

#### **PROPERTY DETAILS**

| Assessor Parcel No(s) | 221-21-001C & 221-21-002A                               |
|-----------------------|---------------------------------------------------------|
| Zoning                | NC, Neighborhood Commercial<br>(Specific Plan – Marana) |
| Utilities             | Utilities adjacent                                      |
| Property Taxes        | \$25,601.23 (2024)                                      |

## **AERIAL**



## RESIDENTIAL DEVELOPMENT MAP







### **DEMOGRAPHICS**

1 MILE

**5 MILES** 

10,435

67,295

**POPULATION** 

POPULATION

\$147,873

\$124,099

AVERAGE HOUSEHOLD INCOME

AVERAGE HOUSEHOLD INCOME

987

12,085

DAYTIME POPULATION

DAYTIME POPULATION

## **TRADE MAP**





Independently Owned and Operated / A Member of the Cushman & Wakefield Alliance Cushman & Wakefield Copyright 2024. No warranty or representation, express or implied, is made to the accuracy or completeness of the information contained herein, and same is submitted subject to errors, omissions, change of price, rental or other conditions, withdrawal without notice, and to any special listing conditions imposed by the property owner(s). As applicable, we make no representation as to the condition of the property (or properties) in question.

03/03/202