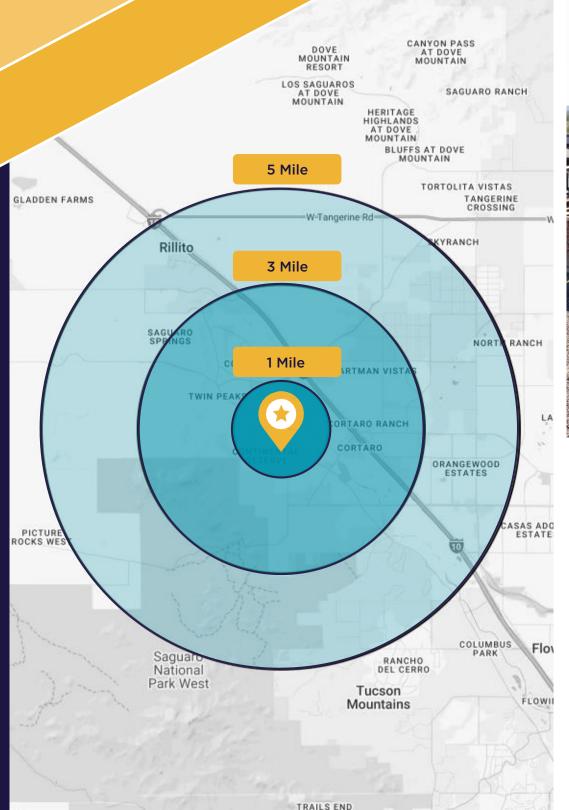

### **DEMOGRAPHICS**

1 MILE

**5 MILES** 

10,435

67,295

**POPULATION** 

POPULATION

\$147,873

\$124,099

AVERAGE HOUSEHOLD INCOME

AVERAGE HOUSEHOLD INCOME

987

12,085

DAYTIME POPULATION

DAYTIME POPULATION