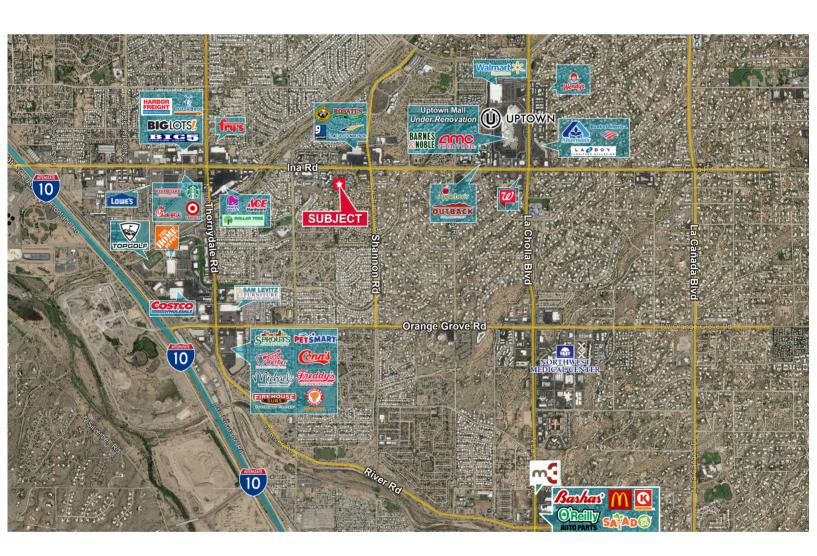

#### **Property Highlights**

- Prime location situated in Ina Corporate Center, a professional business hub
- Professional neighbors co-locate with established financial and law firm in building
- Private entrances separate entrances available at both front and rear of building
- Convenient parking covered parking available
- · Close to amenities -easy access to dining and retail
- Excellent connectivity minutes to I-10 for seamless commuting
- Strategic market access ideal location for Northwest Tucson and Marana based businesses