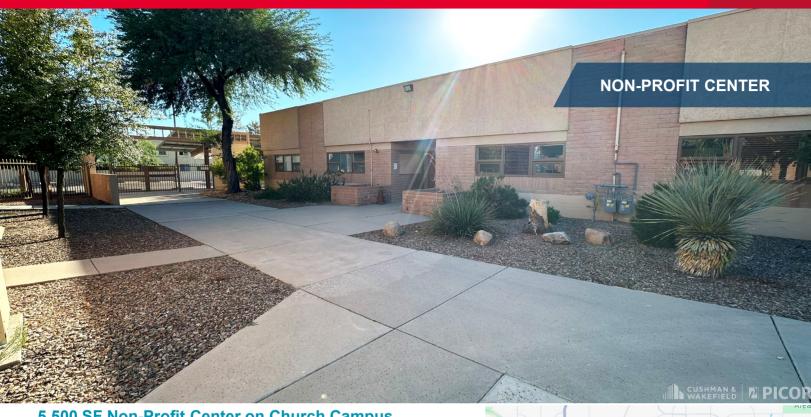

## 5,500 SF Non-Profit Center on Church Campus Lease Rate: \$6,000 / Mo., Full Service\* \*Not Including Janitorial

### **Property Highlights**

- Only available to non-profit organizations, making it an ideal location for schools, offices, or other non-profit entities.
- Offered at a highly competitive rate to support the mission of non-profit organizations.
- Situated on a church campus, providing a peaceful and unique environment.
- Plenty of parking available, ensuring convenience for staff and visitors.
- · On site auditorium available for use by Tenant by reservation
- On site playground, soccer field and basketball courts available for use by tenant.