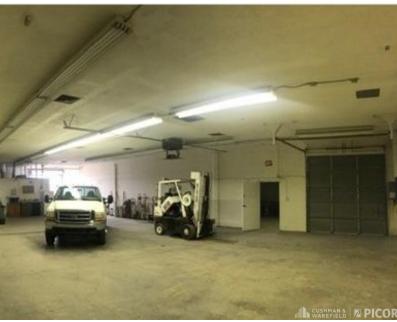

ose proximity to Aviation Parkway/ SR210 (Tucson's only crosstown expressway).

### **Property Details**

| Building Size   | 5,867 SF                            |
|-----------------|-------------------------------------|
| Site Area       | 0.33 Acres                          |
| Office Buildout | Est 10%                             |
| Zoning          | CI-1, Light Industrial, Pima County |
| Clear Height    | 12± feet                            |
| Power           | Est 600A 240V 3-Phase               |
| Loading         | Three (3) grade doors               |
| Tax Parcels     | 132-06-0470 and -0480               |
| Property Taxes  | \$5,171.15 (2024)                   |



Paul Hooker, SIOR Principal, Industrial Properties +1 520 546 2704 phooker@picor.com

# **Property Photos**







## Site Plan



Paul Hooker, SIOR Principal, Industrial Properties +1 520 546 2704 phooker@picor.com



## Floor Plan



Paul Hooker, SIOR Principal, Industrial Properties +1 520 546 2704 phooker@picor.com



- 1. Davis-Monthan Air Force Base: ±1.5 miles
- 2. Interstate 10: ±1 mile
- 3. University of Arizona Tech Parks: ±1.5 miles
- 4. The University of Arizona: ±3.5 miles
- 5. Downtown Tucson: ±4 miles
- 6. Tucson International Airport: ±4 miles
- 7. Catalina Foothills: ±7 miles



Paul Hooker, SIOR Principal, Industrial Properties +1 520 546 2704 phooker@picor.com



## **Trade Map**



Paul Hooker, SIOR Principal, Industrial Properties +1 520 546 2704 phooker@picor.com