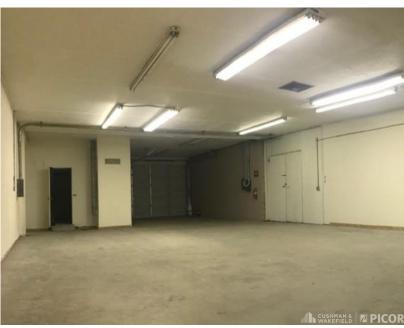

Close proximity to Aviation Parkway/ SR210 (Tucson's only crosstown expressway).

### **Property Details**

| Building Size   | 5,867 SF                            |
|-----------------|-------------------------------------|
| Site Area       | 0.33 Acres                          |
| Office Buildout | Est 10%                             |
| Zoning          | CI-1, Light Industrial, Pima County |
| Clear Height    | 12± feet                            |
| Power           | Est 600A 240V 3-Phase               |
| Loading         | Three (3) grade doors               |
| Tax Parcels     | 132-06-0470 and -0480               |
| Property Taxes  | \$5,171.15 (2024)                   |



Paul Hooker, SIOR Principal, Industrial Properties +1 520 546 2704 phooker@picor.com

# **Property Photos**







## Site Plan



Paul Hooker, SIOR Principal, Industrial Properties +1 520 546 2704 phooker@picor.com



## Floor Plan



Paul Hooker, SIOR Principal, Industrial Properties +1 520 546 2704 phooker@picor.com



- 1. Davis-Monthan Air Force Base: ±1.5 miles
- 2. Interstate 10: ±1 mile
- 3. University of Arizona Tech Parks: ±1.5 miles
- 4. The University of Arizona: ±3.5 miles
- 5. Downtown Tucson: ±4 miles
- 6. Tucson International Airport: ±4 miles
- 7. Catalina Foothills: ±7 miles



Paul Hooker, SIOR Principal, Industrial Properties +1 520 546 2704 phooker@picor.com



## **Trade Map**



Paul Hooker, SIOR Principal, Industrial Properties +1 520 546 2704 phooker@picor.com