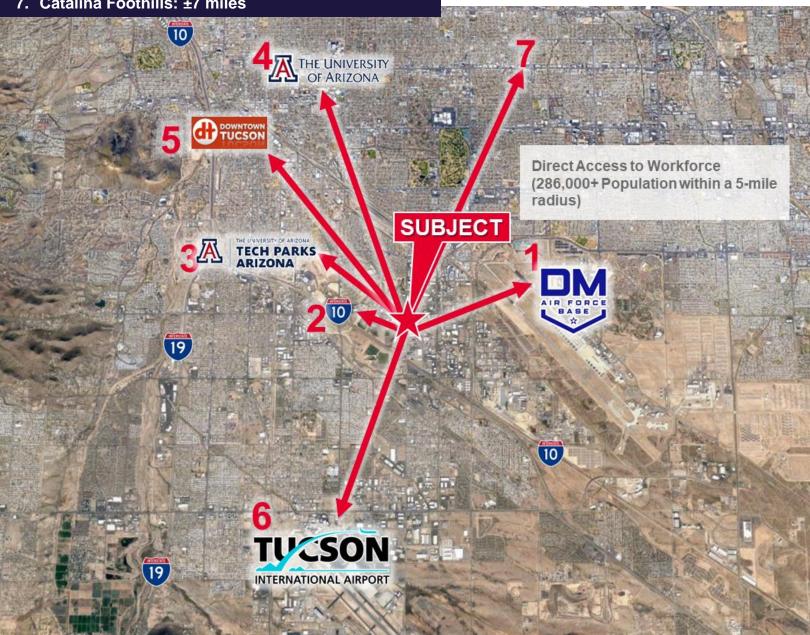

## Floor Plan

Paul Hooker, SIOR Principal, Industrial Properties +1 520 546 2704 phooker@picor.com

- 1. Davis-Monthan Air Force Base: ±1.5 miles
- 2. Interstate 10: ±1 mile
- 3. University of Arizona Tech Parks: ±1.5 miles
- 4. The University of Arizona: ±3.5 miles
- 5. Downtown Tucson: ±4 miles
- 6. Tucson International Airport: ±4 miles
- 7. Catalina Foothills: ±7 miles