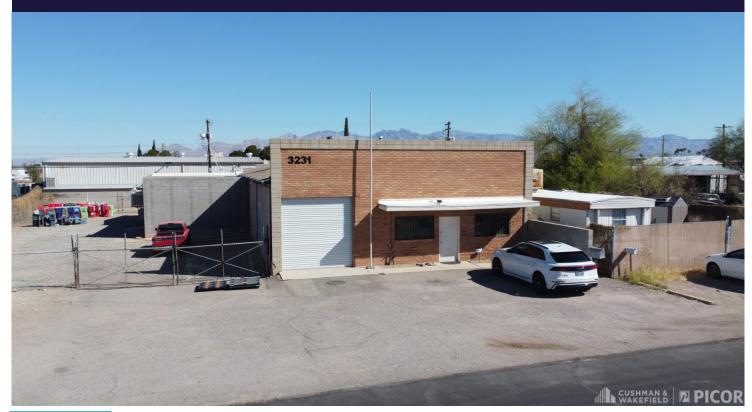

**FOR SALE** 

# 5,867 SF INDUSTRIAL BUILDING WITH YARD AREA SALE PRICE: \$650,000

# **Property Photos**