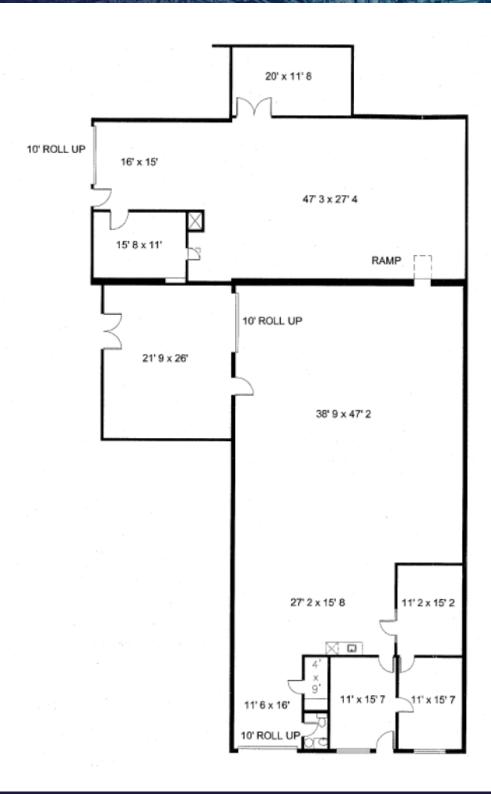

## Floor Plan

Paul Hooker, SIOR Principal, Industrial Properties +1 520 546 2704 phooker@picor.com

- 1. Davis-Monthan Air Force Base: ±1.5 miles
- 2. Interstate 10: ±1 mile
- 3. University of Arizona Tech Parks: ±1.5 miles
- 4. The University of Arizona: ±3.5 miles
- 5. Downtown Tucson: ±4 miles
- 6. Tucson International Airport: ±4 miles
- 7. Catalina Foothills: ±7 miles