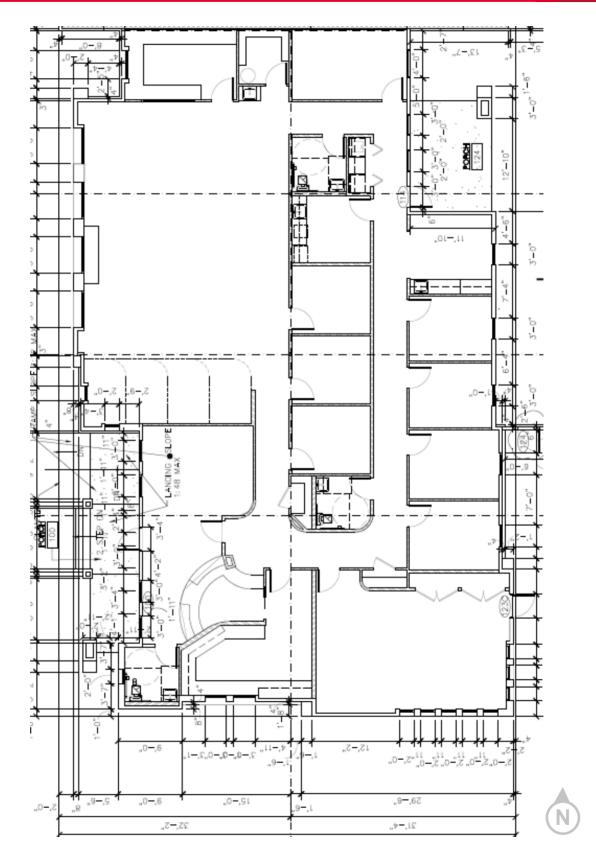

#### 4,993 SF Office Space Lease Rate: \$ 20.00/SF NNN (Estimate - \$6.25/SF)

#### **Property Highlights**

- Prestigious central location at Swan and Camp Lowell in Village Office with easy access to the Foothills and Central Tucson
- Great functional layout and move-in ready for Physical Therapy use
- Close proximity to Tucson Medical Center
- Zoning: O-2, City of Tucson



Thomas J. Nieman Principal, Office Properties +1 520 546 2728 tnieman@picor.com Aaron LaPrise
Principal, Commercial Properties
+1 520 546 2770
alaprise@picor.com

**PICOR Commercial Real Estate Services** 5151 E. Broadway Blvd, Suite 115

Tucson, Arizona 85711 phone: +1 520 748 7100 picor.com

#### Floor Plan



















#### **Aerial View**



Thomas J. Nieman Principal, Office Properties +1 520 546 2728 tnieman@picor.com Aaron LaPrise
Principal, Commercial Properties
+1 520 546 2770
alaprise@picor.com

PICOR Commercial Real Estate Services 5151 E. Broadway Blvd, Suite 115 Tucson, Arizona 85711 phone: +1 520 748 7100 picor.com



#### **Trade Map**



Thomas J. Nieman Principal, Office Properties +1 520 546 2728 tnieman@picor.com Aaron LaPrise Principal, Commercial Properties +1 520 546 2770 alaprise@picor.com PICOR Commercial Real Estate Services 5151 E. Broadway Blvd, Suite 115 Tucson, Arizona 85711 phone: +1 520 748 7100 picor.com

Independently Owned and Operated / A Member of the Cushman & Wakefield Alliance

Cushman & Wakefield Copyright 2022. No warranty or representation, express