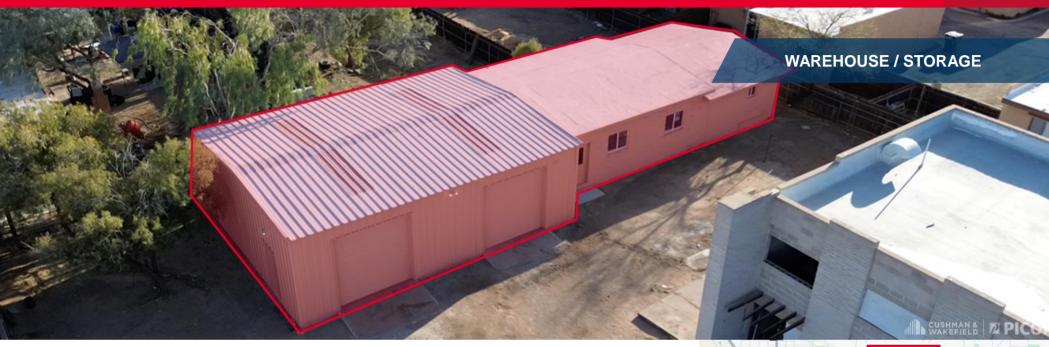

# 2,160 SF Warehouse/Storage Space Lease Rate: \$1,790 NNN

## **Property Highlights**

- · Great for auto body or storage
- 10-foot garages
- 12-foot ceiling
- Bathroom
- 2700 SF of outdoor space
- Fenced lot

Kameron Norwood Investment Sales & Leasing +1 520 360 8510 knorwood@picor.com