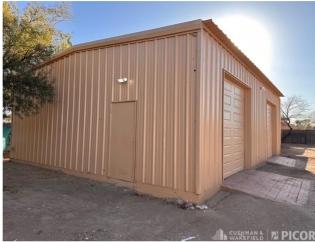

## **Property Highlights**

- · Great for auto body or storage
- 10-foot garages
- 12-foot ceiling
- Bathroom
- 2700 SF of outdoor space
- Fenced lot

Kameron Norwood Investment Sales & Leasing +1 520 360 8510 knorwood@picor.com