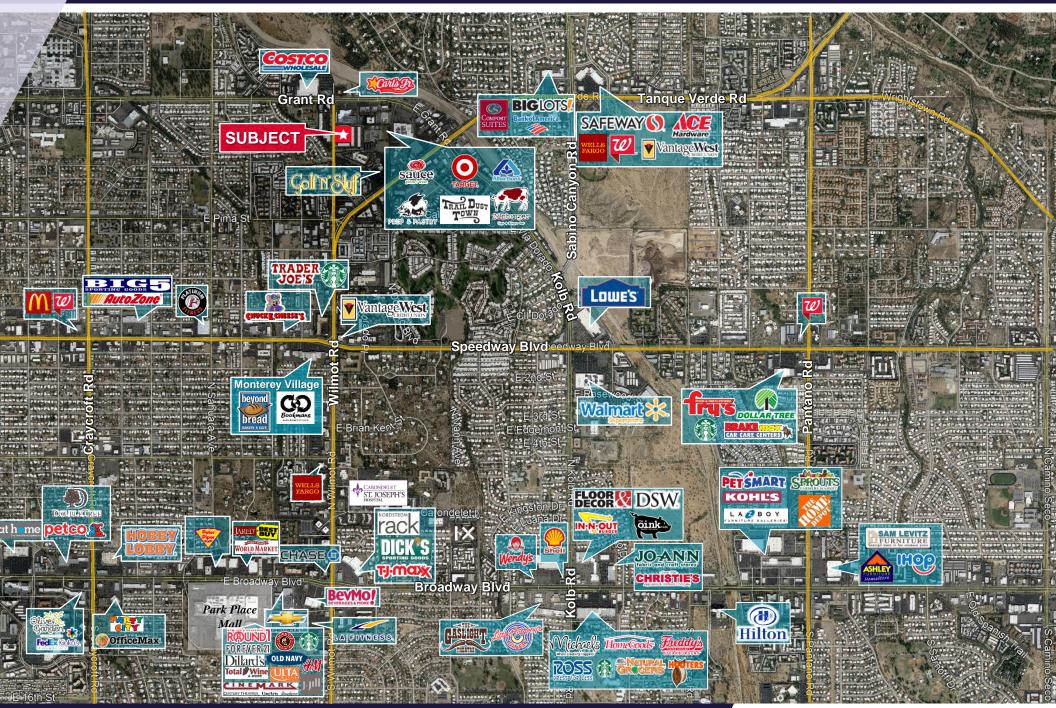

# **ICONIC TUCSON LOCATION FOR SALE**

2190 N Wilmot Rd | Tucson, AZ 85712

### **ICONIC TUCSON LOCATION FOR SALE**

2190 N Wilmot Rd | Tucson, AZ 85712

## **ICONIC TUCSON LOCATION FOR SALE**

2190 N Wilmot Rd | Tucson, AZ 85712