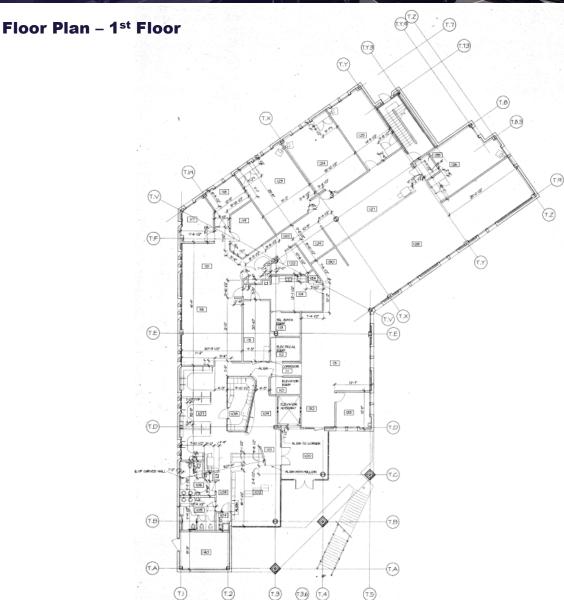

#### **Key Features**

- Entire 1st floor (Suite 100)
- 1 block from I-10
- Government & professional co-tenants
- Lots of parking
- Modern clean design
- Secure and safe campus like complex
- Shaded/covered parking

#### **Property Details**

| Lease Type          | NNN         |
|---------------------|-------------|
| Assessor Parcel No. | 116-19-360C |

**Kameron Norwood Investment Sales & Leasing** +1 520 360 8510 knorwood@picor.com