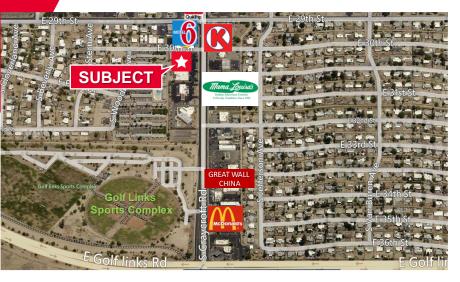

## 2002 S. CRAYCROFT RD Craycroft & 29<sup>th</sup> St | Tucson, AZ

PICOR

# 2002 S. CRAYCROFT RD

Craycroft & 29<sup>th</sup> St | Tucson, AZ