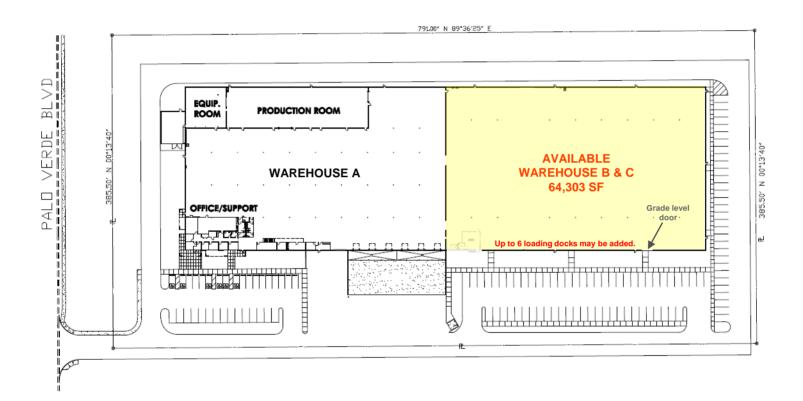

## SITE PLAN

For more information, please contact:

Robert Glaser, CCIM, SIOR Principal, Industrial Properties +1 520 546 2707 rglaser@picor.com

PICOR Commercial Real Estate Services 5151 E. Broadway Blvd, Suite 115 Tucson, Arizona 85711 phone: +1 520 748 7100 picor.com

## 64,303 SF Manufacturing / Storage / Distribution Space Lease Rate: \$0.68/SF/month, NNN

## **Property Details**

| Available              | 64,303 SF (available 7/1/2023)                                                           |
|------------------------|------------------------------------------------------------------------------------------|
| Office                 | 377 SF office and two restrooms; potential for additional office buildout                |
| Lease Rate /Type       | \$0.68/SF/month, NNN<br>Triple net charges are currently estimated at ±\$0.173/SF/month. |
| HVAC                   | A/C in office; no cooling in warehouse                                                   |
| Clear / Ceiling Height | 30'                                                                                      |
| Loading                | 1 grade level door.<br>Potential for six (6) loading docks to be added                   |
| Zoning                 | I-1, City of Tucson                                                                      |
| Sprinklers             | Wet system                                                                               |
|                        |                                                                                          |