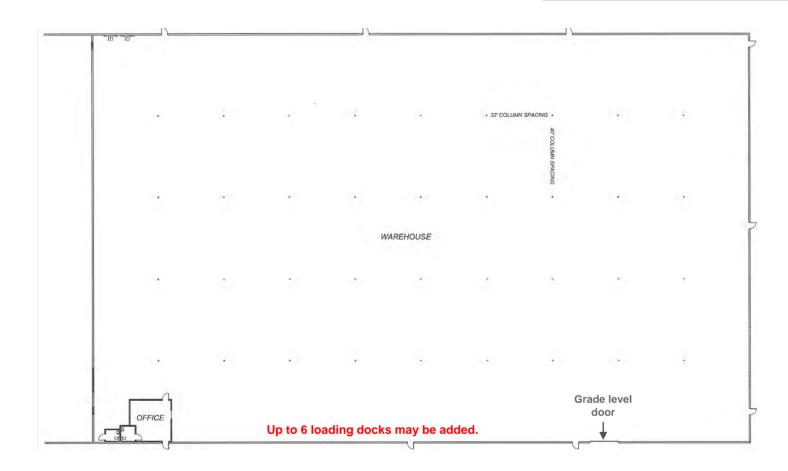

## FLOORPLAN

For more information, please contact:

Robert Glaser, CCIM, SIOR Principal, Industrial Properties +1 520 546 2707 rglaser@picor.com

## **Property Details**

| Available              | 64,303 SF (available 7/1/2023)                                                           |
|------------------------|------------------------------------------------------------------------------------------|
| Office                 | 377 SF office and two restrooms; potential for additional office buildout                |
| Lease Rate /Type       | \$0.68/SF/month, NNN<br>Triple net charges are currently estimated at ±\$0.173/SF/month. |
| HVAC                   | A/C in office; no cooling in warehouse                                                   |
| Clear / Ceiling Height | 30'                                                                                      |
| Loading                | 1 grade level door.<br>Potential for six (6) loading docks to be added                   |
| Zoning                 | I-1, City of Tucson                                                                      |
| Sprinklers             | Wet system                                                                               |
|                        |                                                                                          |