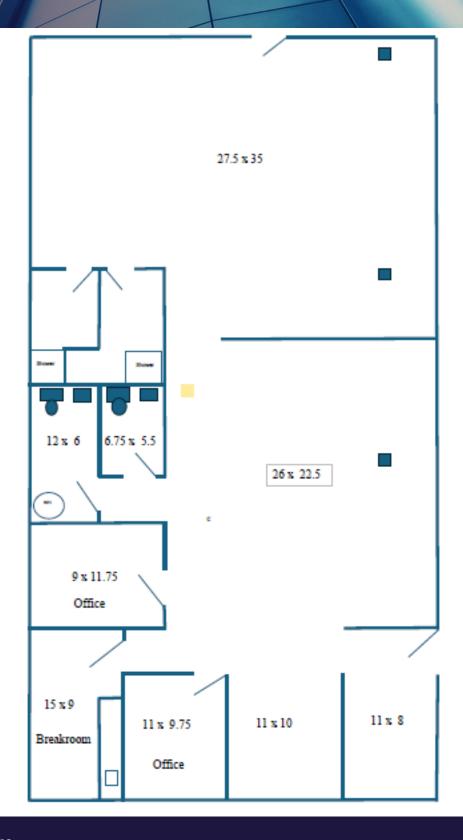

## Floor Plan – Suite 111 2,453 SF

- Large open space, 2 offices, Breakroom, 2 interior restrooms plus 2 shower rooms.
- \* Can be combined with Suite 101 for 4,280 SF

Richard M. Kleiner, MBA Principal, Office Properties +1 520 440 2745 rkleiner@picor.com Alexis Corona Office Properties +1 520 501 8218 acorona@picor.com