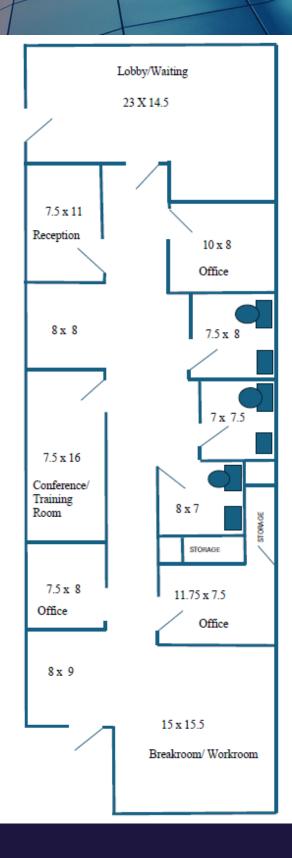

## Floor Plan – Suite 101 1,827 SF

 Large lobby/reception area, 3 offices, conference room and/or training room, breakroom and 3 interior restrooms.

\*Can be combined with Suite 111 for 4,280 SF

Richard M. Kleiner, MBA Principal, Office Properties +1 520 440 2745 rkleiner@picor.com Alexis Corona
Office Properties
+1 520 501 8218
acorona@picor.com