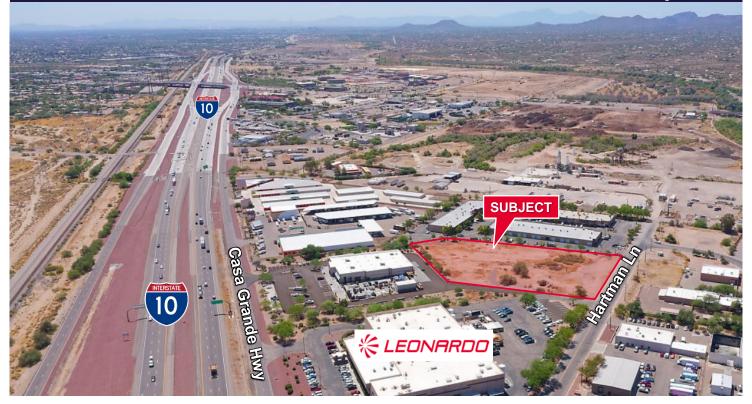

### HARTMAN LANE LAND SALE

7775 N Casa Grande Hwy, Tucson, Arizona 85743\*

\*Not the legal address

### HARTMAN LANE LAND SALE 127,737 SF VACANT LAND (ADJACENT TO LEONARDO ELECTRONICS) SALE PRICE: \$895,000 (\$7.00/SF)

#### **Key Features**

- 2.93 Acres
- Parcel Number: 226-35-001B
- Zoning: SP Marana, CI-2 Pima County
- RE Taxes 2024: \$8,817.08

Richard M. Kleiner, MBA Principal, Office Properties +1 520 440 2745 rkleiner@picor.com