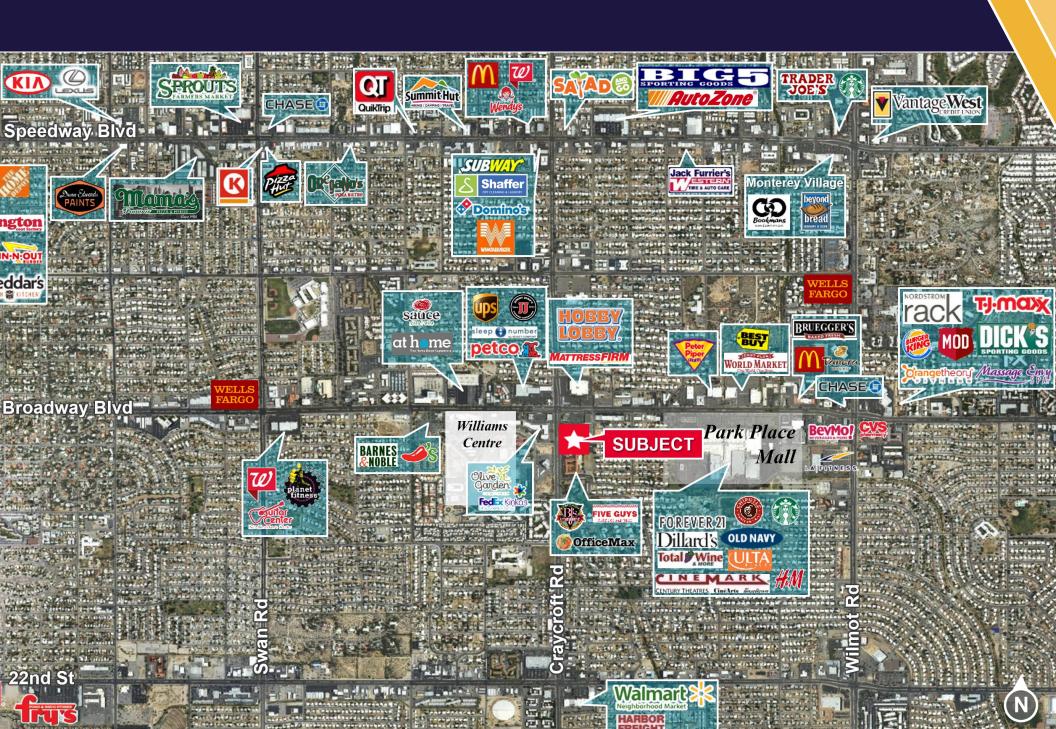

nfrastructure, and easy access to major roadways, this property is the perfect opportunity for businesses looking to thrive in a dynamic, well-connected environment.



BUILDING SIZE: ±5,220 SF LEASE RATE: CONTACT AGENT NNN CHARGES: TBD

- Situated within the highly sought-after Williams Centre, a premier business and retail destination
- Located on Broadway Blvd, one of Tucson's busiest commercial corridors
- Surrounded by corporate offices, financial institutions, hotels, and high-end retail
- Ample on-site parking with easy access
- Ideal for a variety of business types, with flexible layout options

## **AERIAL MAP**



### **AERIAL MAP**



#### **FLOOR PLAN**

**BUILDING SIZE: ±5,220 SF** 

LEASE RATE: CONTACT AGENT

**NNN CHARGES: TBD** 



#### **SITE PLAN**



#### **TRADE MAP**





Independently Owned and Operated / A Member of the Cushman & Wakefield Alliance
©2025 Cushman & Wakefield | PICOR. All rights reserved. The information contained in this communication is strictly confidential. This information has been obtained from sources believed to be reliable but has not been verified. NO WARRANTY OR REPRESENTATION, EXPRESS OR IMPLIED, IS MADE AS TO THE CONDITION OF THE PROPERTY (OR PROPERTIES) REFERENCED HEREIN OR AS TO THE ACCURACY OR COMPLETENESS OF THE INFORMATION CONTAINED HEREIN, AND SAME IS SUBMITTED SUBJECT TO ERRORS, OMISSIONS, CHANGE OF PRICE, RENTAL OR OTHER CONDITIONS, WITHDRAWAL WITHOUT NOTICE, AND TO ANY SPECIAL LISTING CONDITIONS IMPOSED BY THE PROPERTY OWNER(S). ANY PROJECTIONS, OPINIONS OR ESTIMATES ARE SUBJECT TO UNCERTAINTY AND DO NOT SIGNIFY CU