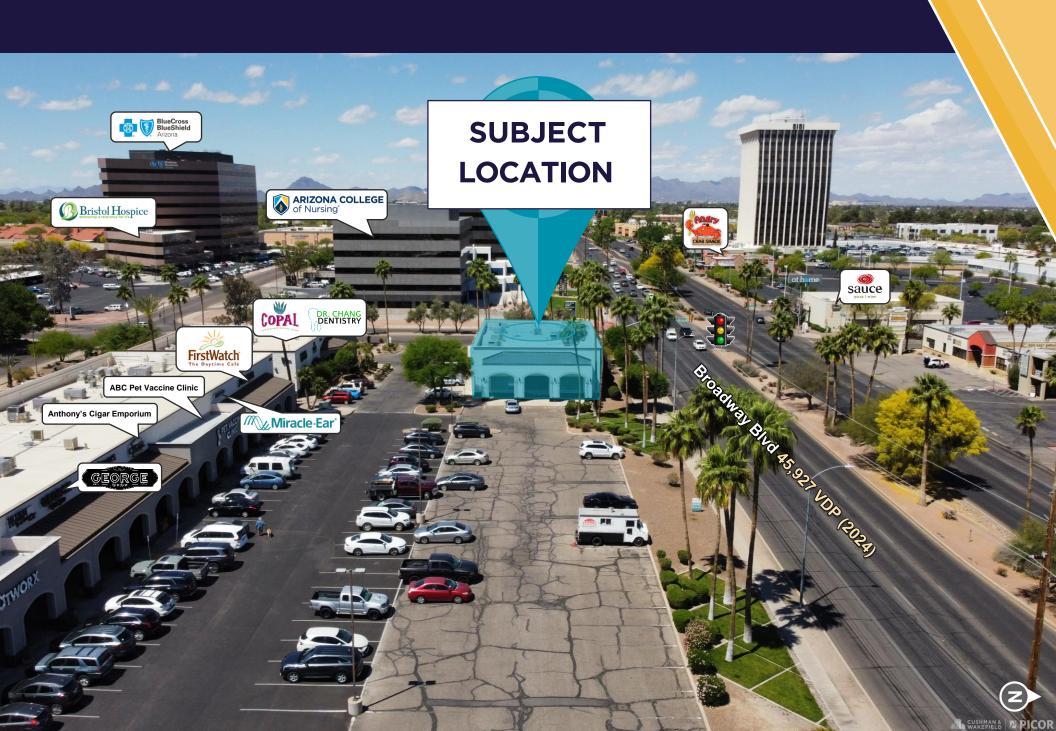

tuated in the prestigious Williams Centre, this high-traffic location is surrounded by national retailers, dining, and professional services. With ample parking, modern infrastructure, and easy access to major roadways, this property is the perfect opportunity for businesses looking to thrive in a dynamic, well-connected environment.



BUILDING SIZE: ±5,220 SF LEASE RATE: CONTACT AGENT NNN CHARGES: TBD

- Situated within the highly sought-after Williams Centre, a premier business and retail destination
- Located on Broadway Blvd, one of Tucson's busiest commercial corridors
- Surrounded by corporate offices, financial institutions, hotels, and high-end retail
- Ample on-site parking with easy access
- Ideal for a variety of business types, with flexible layout options

## **AERIAL MAP**



### **AERIAL MAP**



#### **FLOOR PLAN**

**BUILDING SIZE: ±5,220 SF** 

LEASE RATE: CONTACT AGENT

**NNN CHARGES: TBD** 



#### **SITE PLAN**



#### **TRADE MAP**





Independently Owned and Operated / A Member of the Cushman & Wakefield Alliance
©2025 Cushman & Wakefield | PICOR. All rights reserved. The information contained in this communication is strictly confidential. This information has been obtained from sources believed to be reliable but has not been verified. NO WARRANTY OR REPRESENTATION, EXPRESS OR IMPLIED, IS MADE AS TO THE CONDITION OF THE PROPERTY (OR PROPERTIES) REFERENCED HEREIN OR AS TO THE ACCURACY OR COMPLETENESS OF THE INFORMATION CONTAINED HEREIN, AND SAME IS SUBMITTED SUBJECT TO ERRORS, OMISSIONS, CHANGE OF PRICE, RENTAL OR OTHER CONDITIONS, WITHDRAWAL WITHO