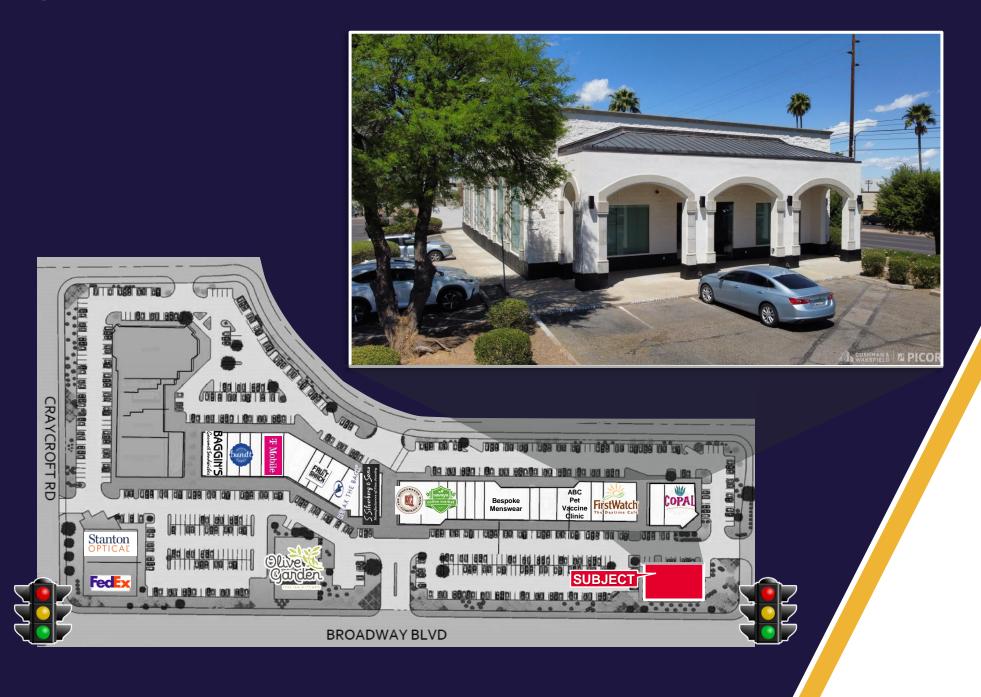

mple parking, modern infrastructure, and easy access to major roadways, this property is the perfect opportunity for businesses looking to thrive in a dynamic, well-connected environment.



BUILDING SIZE: ±5,220 SF LEASE RATE: CONTACT AGENT NNN CHARGES: TBD

- Situated within the highly sought-after Williams Centre, a premier business and retail destination
- Located on Broadway Blvd, one of Tucson's busiest commercial corridors
- Surrounded by corporate offices, financial institutions, hotels, and high-end retail
- Ample on-site parking with easy access
- Ideal for a variety of business types, with flexible layout options

## **AERIAL MAP**



### **AERIAL MAP**



#### **FLOOR PLAN**

**BUILDING SIZE: ±5,220 SF** 

LEASE RATE: CONTACT AGENT

**NNN CHARGES: TBD** 



#### **SITE PLAN**



#### **TRADE MAP**





Independently Owned and Operated / A Member of the Cushman & Wakefield Alliance
©2025 Cushman & Wakefield | PICOR. All rights reserved. The information contained in this communication is strictly confidential. This information has been obtained from sources believed to be reliable but has not been verified. NO WARRANTY OR REPRESENTATION, EXPRESS OR IMPLIED, IS MADE AS TO THE CONDITION OF THE PROPERTY (OR PROPERTIES) REFERENCED HEREIN OR AS TO THE ACCURACY OR COMPLETENESS OF THE INFORMATION CONTAINED HEREIN, AND SAME IS SUBMITTED SUBJECT TO ERRORS, OMISSIONS, CHANGE OF PRICE, RENTAL OR OTHER CONDITIONS, WITHDRAWAL WITHOUT NOTICE, AND TO ANY SPECIAL LISTING CONDITIONS IMPOSED BY THE PROPERTY OWNER(S). ANY PROJECTIONS, OPINIONS OR ESTIMATES ARE SUBJECT TO UNCERTAINTY