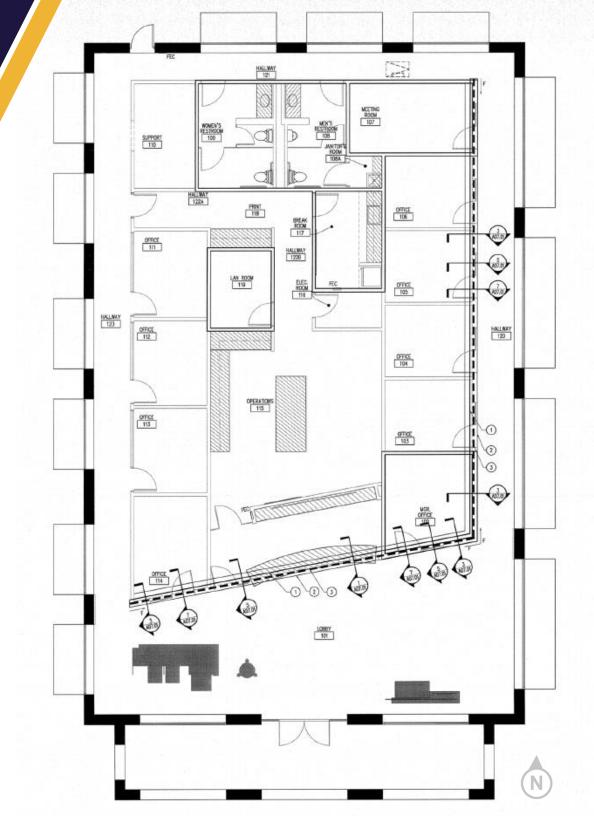

#### **FLOOR PLAN**

**BUILDING SIZE: ±5,220 SF** 

LEASE RATE: CONTACT AGENT

**NNN CHARGES: TBD** 