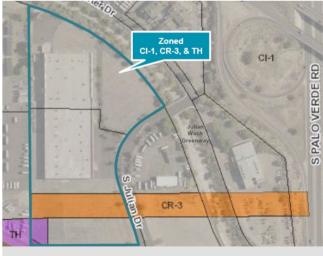

| Property Details |                                                                  |
|------------------|------------------------------------------------------------------|
| Available        | +/- 140,000 SF<br>Demisable to +/- 62,000 SF and<br>+/-78,000 SF |
| Office           | ±6,000 SF                                                        |
| Ceiling Height   | 17'                                                              |
| Loading          | 2 Dock, 4 Grade                                                  |
| HVAC             | 100% AC                                                          |
| Fire Protection  | Ordinary Hazard                                                  |
| Construction     | Concrete Tilt-Up                                                 |
| Year Built       | 1984 – 1986                                                      |
| Site Area        | 12.51 Acres                                                      |
| Assessor Parcel: | 140-08-0120, 140-08-0130,<br>140-08,0140, 140-08-033B            |
| Zoning           | CI-1, CR-3, and TH<br>(Pima County)                              |
| Access           | Visible from Interstate 10<br>67,242 VPD (2022)                  |
| Parking          | 6:1000                                                           |