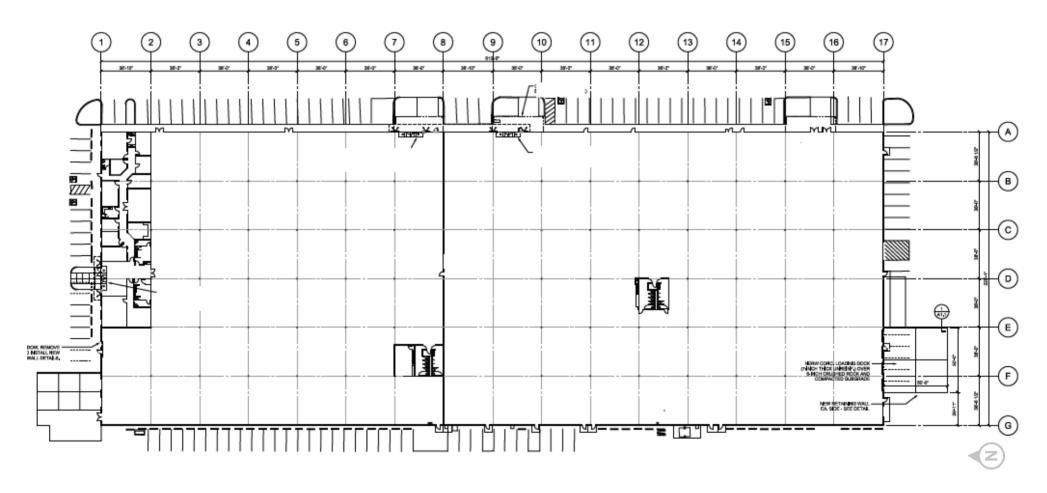

#### Floor Plan

| Property Details |                                                                  |
|------------------|------------------------------------------------------------------|
| Available        | +/- 140,000 SF<br>Demisable to +/- 62,000 SF and<br>+/-78,000 SF |
| Office           | ±6,000 SF                                                        |
| Ceiling Height   | 17'                                                              |
| Loading          | 2 Dock, 4 Grade                                                  |
| HVAC             | 100% AC                                                          |
| Fire Protection  | Ordinary Hazard                                                  |
| Construction     | Concrete Tilt-Up                                                 |
| Year Built       | 1984 – 1986                                                      |
| Site Area        | 12.51 Acres                                                      |
| Assessor Parcel: | 140-08-0120, 140-08-0130,<br>140-08,0140, 140-08-033B            |
| Zoning           | CI-1, CR-3, and TH<br>(Pima County)                              |
| Access           | Visible from Interstate 10<br>67,242 VPD (2022)                  |
| Parking          | 6:1000                                                           |