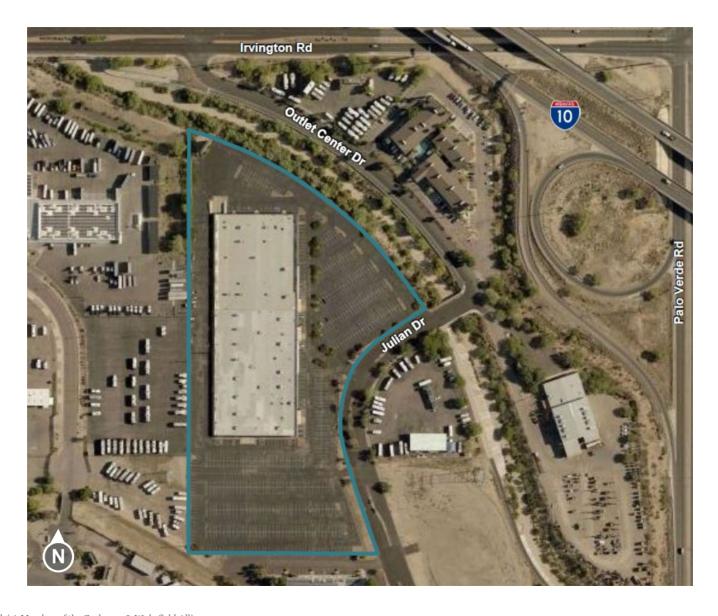

cess           | Visible from Interstate 10<br>67,242 VPD (2022)                  |
| Parking          | 6:1000                                                           |



Jesse Blum Principal, Industrial Properties +1 520546 2772 jblum@picor.com Alex Demeroutis Industrial Properties +1 520 546 2773 ademeroutis@picor.com

PICOR Commercial Real Estate Services

5151 E. Broadway Blvd, Suite 115 Tucson, Arizona 85711 phone: +1 520 748 7100 picor.com



### FOR LEASE OR SALE 5120 S. Julian Dr.

**Tucson, AZ 85705** 

### **Property Photos**















### FOR LEASE OR SALE 5120 S. Julian Dr.

**Tucson, AZ 85705** 

#### Floor Plan





## **FOR LEASE OR SALE** 5120 S. Julian Dr.

Tucson, AZ 85705





# FOR LEASE OR SALE 5120 S. Julian Dr.

**Tucson, AZ 85705** 

#### **Aerial Photo**







1.046M

TUCSON MSA POPULATION



428,600



25% EDUCATION-SOME COLLEGE



1.0%
POPULATION
GROWTH RATE



\$53,700 MEDIAN HOUSEHOLD



3.6%
UNEMPLOYMENT RATE

Source: BLS, BOC, Moody's Analytics 4/7/22

### LARGEST EMPLOYERS

- 1. UNIVERSITY OF ARIZONA-16,000
- 2. RAYTHEON MISSILE SYSTEMS- 13,000
- 3. DAVIS-MONTHAN AFB- 9.100
- 4. WALMART STORES 7,450

hr.arizona.edu, Tucson.com, BLS, cbp.gov

### RECENT INDUSTRY ARRIVALS & EXPANSIONS

- 1. AMAZON
- CATERPILLAR SURFACE MINING & TECHNOLOGY
- 3. HEXAGON MINING
- 4. BECTON DICKINSON
- 5. TUSIMPLE



- #10 SPACE SCIENCE
- #23 NURSING
- #46 TOP PUBLIC SCHOOL
- #52 UNDERGRAD ENGINEERING PROGRAMS
- #62 COLLEGES FOR VETERANS
- #64 BEST BUSINESS SCHOOLS
- #99 BEST GLOBAL UNIVERSITY
   UNIVERSITY OF ARIZONA TOP PROGRAMS
   U.S. News & World Rep