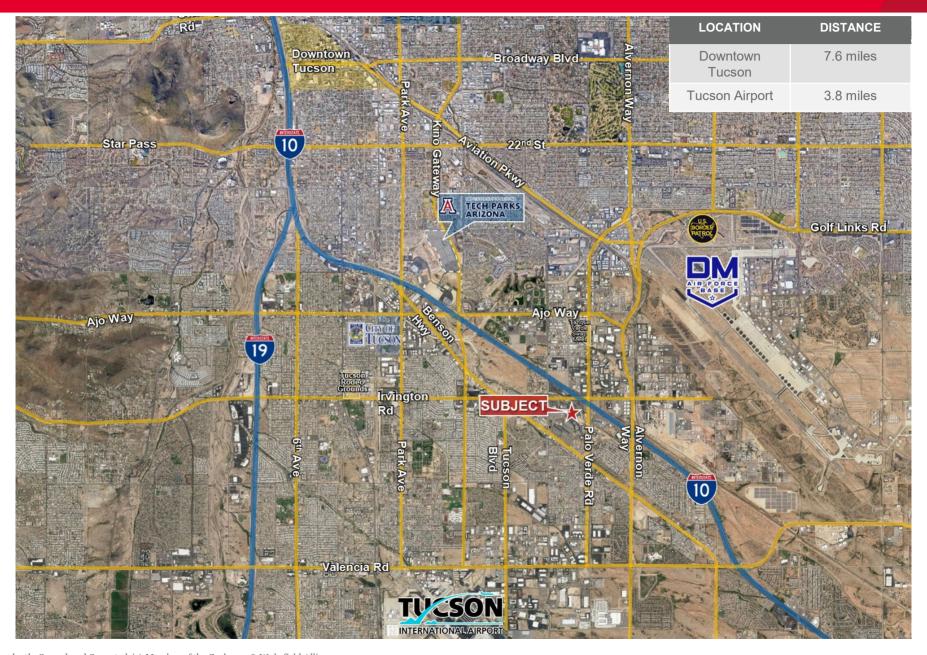

#### **Aerial Photo**

1.046M

TUCSON MSA POPULATION

428,600

25% EDUCATION-SOME COLLEGE

1.0%
POPULATION
GROWTH RATE

\$53,700 MEDIAN HOUSEHOLD

3.6%
UNEMPLOYMENT RATE