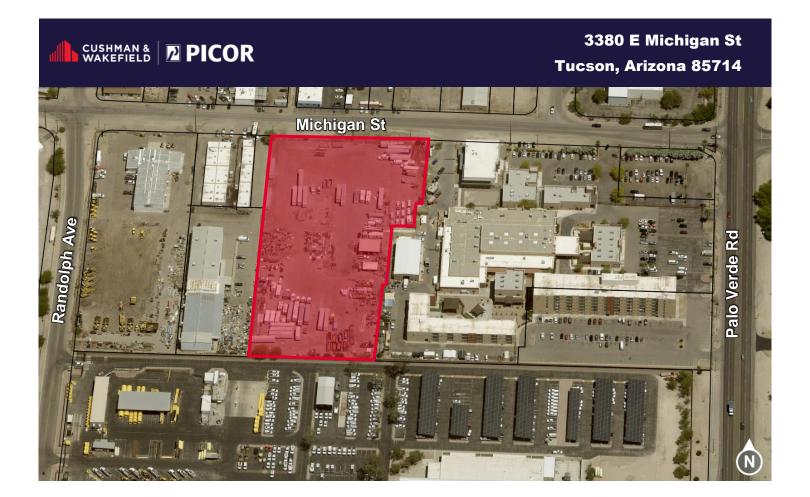

#### **Key Features**

- Prime 4.17-acre commercial land parcel zoned for warehousing, ideally located near I-10 and the Union Pacific Railroad
- Excellent investment opportunity, ready for immediate development or owner/user occupancy
- Easy access to major transportation routes, situated in Pima County's key industrial corridor
- Flexible site layout with over 182,000 sq ft, perfect for warehouse, distribution, or light industrial use

#### **Property Details**

| Accessor Parcel No | 132-20-004N |
|--------------------|-------------|
| Zoning             | CI-1        |

**Kameron Norwood Investment Sales & Leasing** +1 520 360 8510 knorwood@picor.com