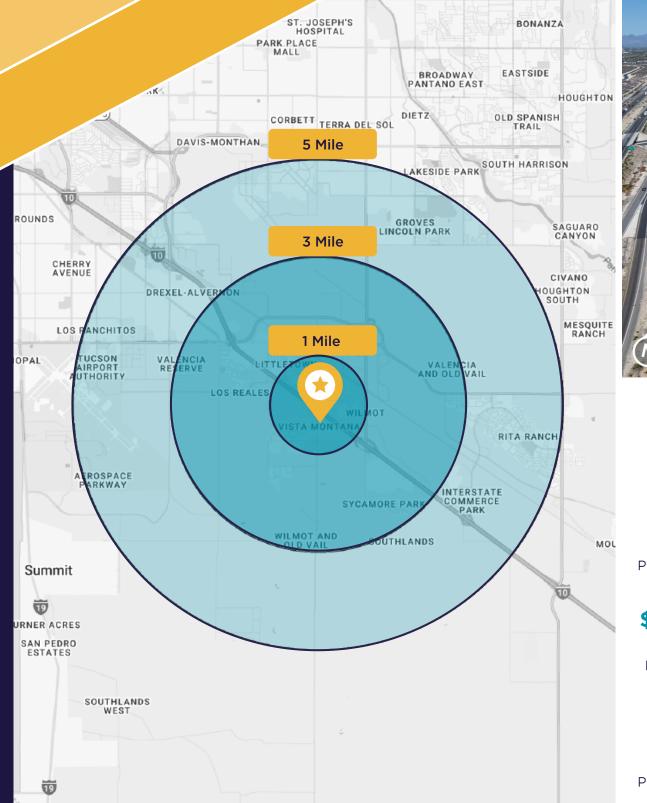

#### **DEMOGRAPHICS**

1 MILE

5 MILES

9,163

76,369

**POPULATION** 

POPULATION

\$108,689

\$92,044

AVERAGE HOUSEHOLD INCOME AVERAGE HOUSEHOLD INCOME

**368** 

22,958

DAYTIME POPULATION

DAYTIME POPULATION

### TRADE MAP