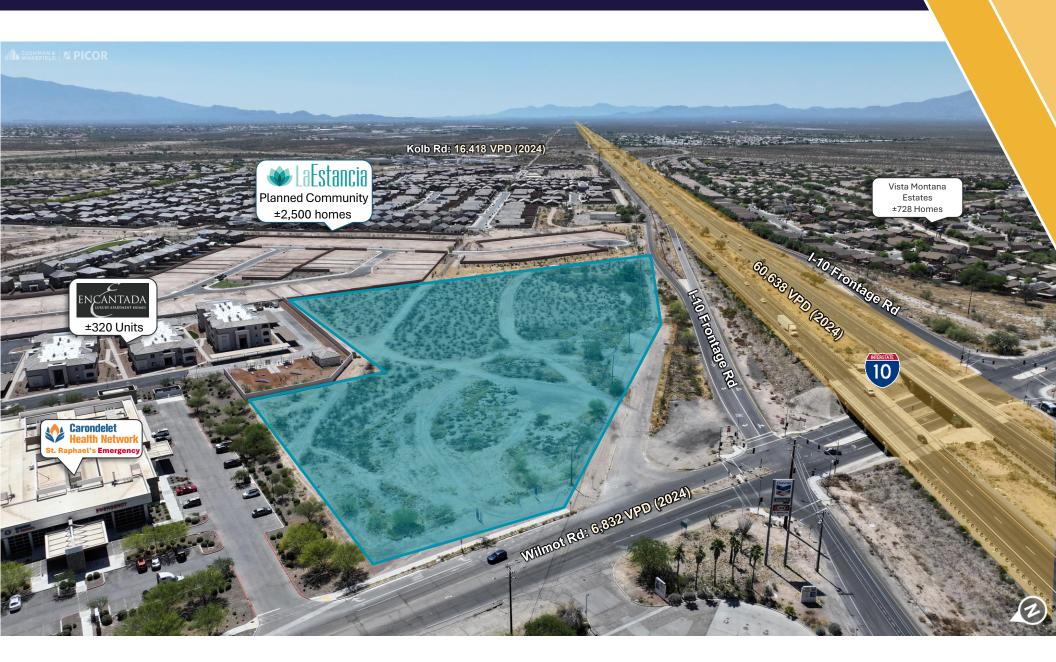

## SOUTHEAST FACING AERIAL

### **HIGHLIGHTS**

- Pad sites with I-10 frontage and easy access at the Wilmot interchange
- Main entry to La Estancia, a completed 2,500-home masterplanned community by top national builders
- Suitable for gas stations, quick-service restaurants, hotels, and other high-traffic travel users