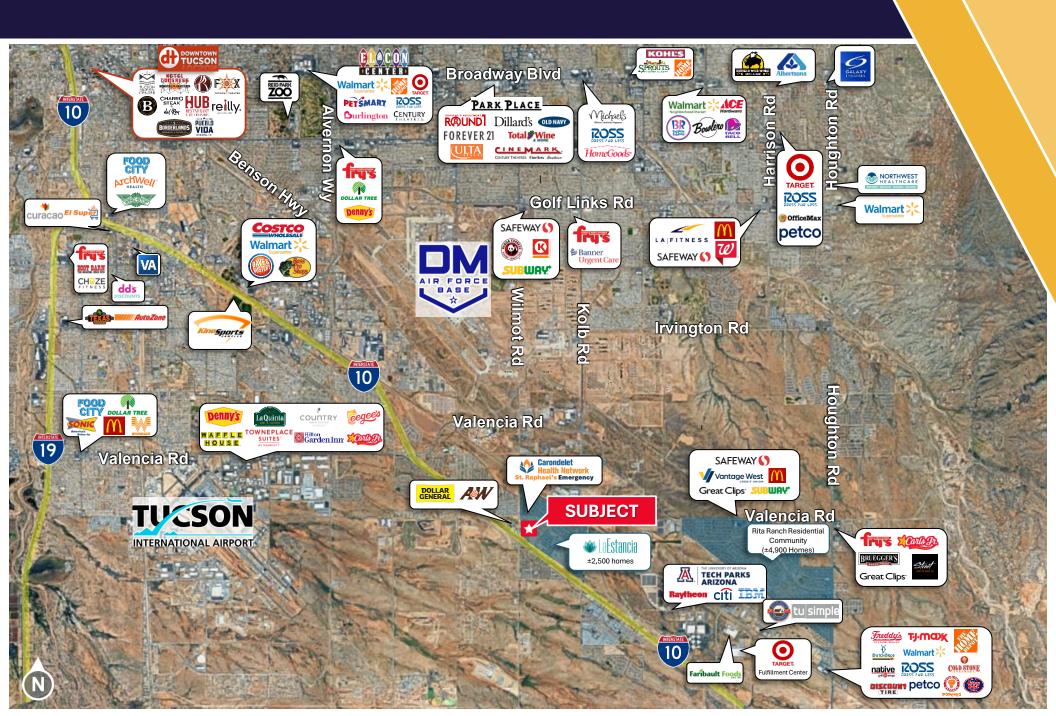

### **HIGHLIGHTS**

- Pad sites with I-10 frontage and easy access at the Wilmot interchange
- Main entry to La Estancia, a completed 2,500-home masterplanned community by top national builders
- Suitable for gas stations, quick-service restaurants, hotels, and other high-traffic travel users

### **TUCSON MARKET OVERVIEW**

35% COLLEGE EDUCATION

\$74,400
MEDIAN HOUSEHOLD

3.9%
UNEMPLOYMENT RATE

±56,544

UNIVERSITY OF ARIZONA TOTAL ENROLLMENT, 2025

#### LARGEST EMPLOYERS

- 1. UNIVERSITY OF ARIZONA- 16,076
- 2. RAYTHEON MISSILE SYSTEMS- 13,000
- 3. DAVIS-MONTHAN AFB- 11,000
- 4. STATE OF ARIZONA 8,580
- #2 MANAGEMENT INFORMATION SYSTEMS
- #8 SPACE SCIENCE
- #27 BEST BUSINESS SCHOOLS
- #47 MEDICINE
- #52 TOP PUBLIC SCHOOL
- #54 EDUCATION
- #69 UNDERGRAD ENGINEERING PROGRAMS
- #70 BESTCOLLEGES FOR VETERANS
- #115 GLOBAL UNIVERSITY

## RECENT INDUSTRY ARRIVALS & EXPANSIONS

- 1. AMAZON
- 2. CATERPILLAR SURFACE MINING & TECH
- 3. HEXAGON MINING
- 4. BECTON DICKINSON
- 5. AMERICAN BATTERY FACTORY

Sources: BLS, BEA, Federal Reserve, Moody's Analytics, arizona.edu, suncorridorinc.com, US News & Report, Sites USA Cushman & Wakefield | PICOR 06/18/2025