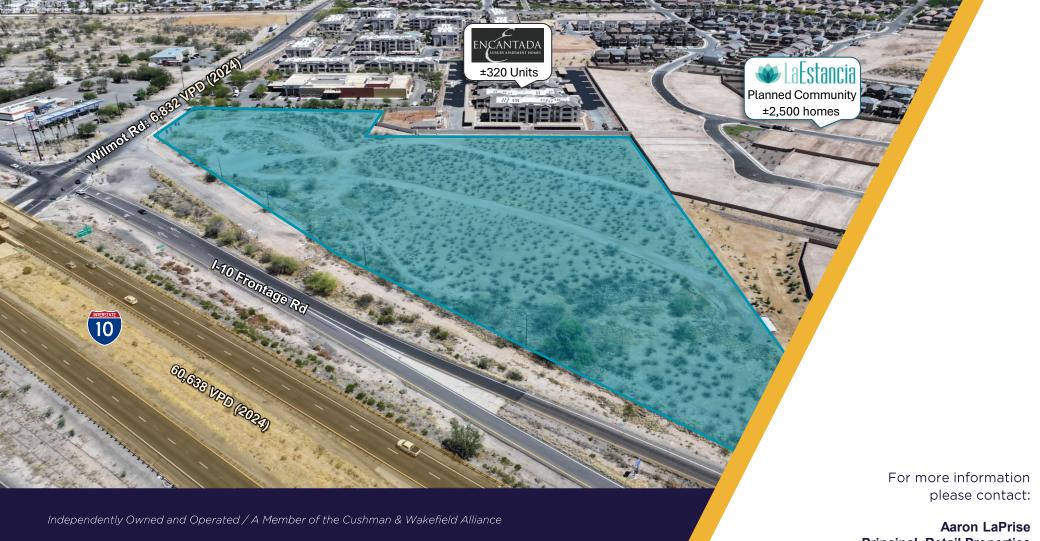

# PROPERTY HIGHLIGHTS

**Up to ±10.02 Acres (±436,335 SF) Sale Price: Contact Agent** 

### **HIGHLIGHTS**

- Pad sites with I-10 frontage and easy access at the Wilmot interchange
- Main entry to La Estancia, a completed 2,500-home masterplanned community by top national builders
- Suitable for gas stations, quick-service restaurants, hotels, and other high-traffic travel users

#### **PROPERTY DETAILS**

| Assessor Parcel No(s) | 141-09-0170 , 141-09-016B & 141-09-016A |
|-----------------------|-----------------------------------------|
| Zoning                | C-2, City of Tucson                     |
| Property Taxes        | \$19,472.48 (2024)                      |