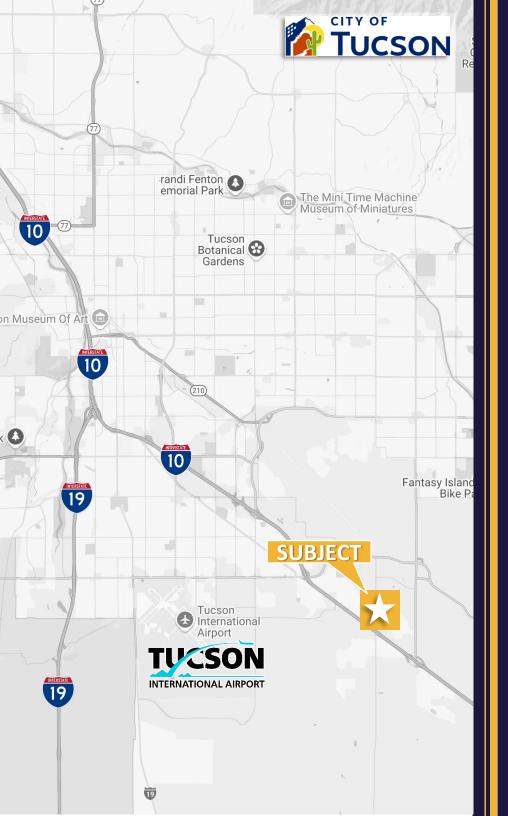

# I-10 PADS FOR SALE

NEC of I-10 & Wilmot Road 6301-6363 E. Benson Hwy Tucson, AZ 85756 Aaron LaPrise Principal, Retail Properties +1 520 546 2770 alaprise@picor.com

PICOR Commercial Real Estate Services 5151 E. Broadway Blvd, Suite 115 Tucson, Arizona 85711 phone: +1 520 748 7100 picor.com



# PROPERTY HIGHLIGHTS

**Up to ±10.02 Acres (±436,335 SF) Sale Price: Contact Agent** 

### **HIGHLIGHTS**

- Pad sites with I-10 frontage and easy access at the Wilmot interchange
- Main entry to La Estancia, a completed 2,500-home masterplanned community by top national builders
- Suitable for gas stations, quick-service restaurants, hotels, and other high-traffic travel users

#### **PROPERTY DETAILS**

| Assessor Parcel No(s) | 141-09-0170 , 141-09-016B & 141-09-016A |
|-----------------------|-----------------------------------------|
| Zoning                | C-2, City of Tucson                     |
| Property Taxes        | \$19,472.48 (2024)                      |

## **NORTHWEST FACING AERIAL**



## SOUTHEAST FACING AERIAL







#### **DEMOGRAPHICS**

1 MILE

5 MILES

9,163