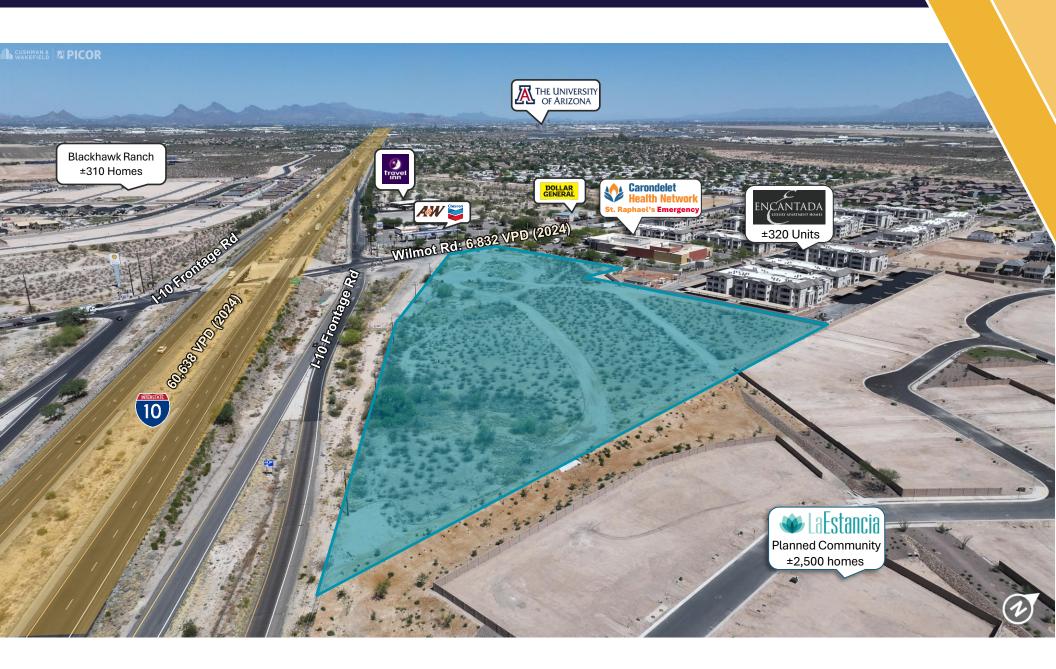

## SOUTHEAST FACING AERIAL

### **HIGHLIGHTS**

- Pad sites with I-10 frontage and easy access at the Wilmot interchange
- Main entry to La Estancia, a completed 2,500-home masterplanned community by top national builders
- Suitable for gas stations, quick-service restaurants, hotels, and other high-traffic travel users