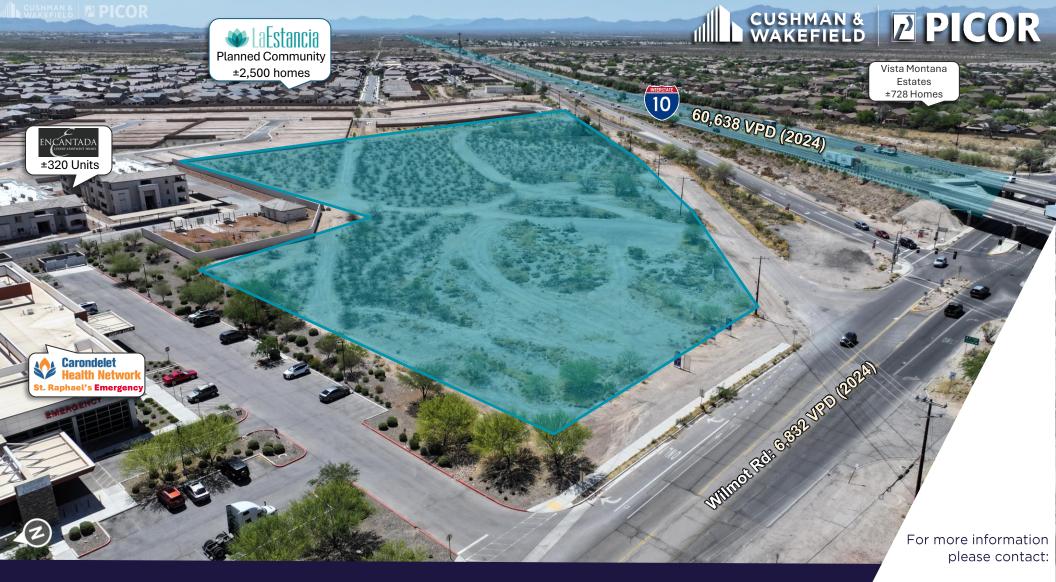

## **NORTHWEST FACING AERIAL**

### **HIGHLIGHTS**

- Pad sites with I-10 frontage and easy access at the Wilmot interchange
- Main entry to La Estancia, a completed 2,500-home masterplanned community by top national builders
- Suitable for gas stations, quick-service restaurants, hotels, and other high-traffic travel users

# PROPERTY HIGHLIGHTS

**Up to ±10.02 Acres (±436,335 SF) Sale Price: Contact Agent** 