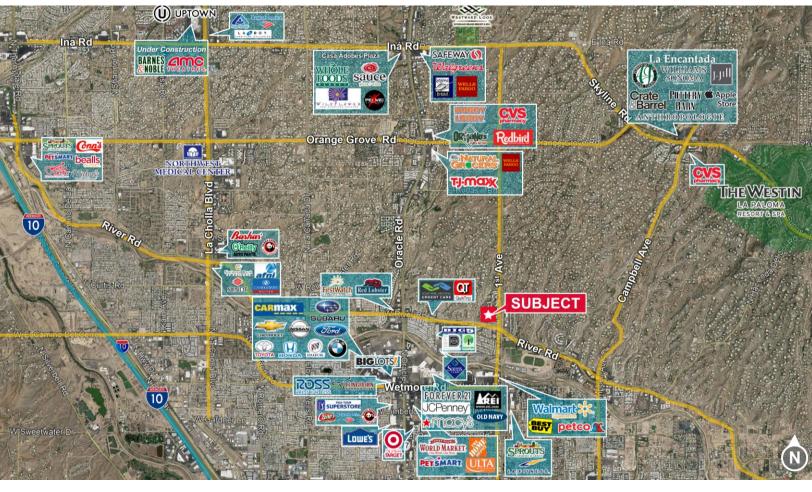

ated \$835,000 (\$133 SF) improvements
- Outstanding location at NWC, 1st Ave. & River Rd. with ample parking
- Available immediately for final improvements



Richard M. Kleiner, MBA Principal, Office Properties +1 520 440 2745 rkleiner@picor.com

Alexis Corona Office Properties +1 520 501 8218 acorona@picor.com

picor.com



#### **Floor Plan**

6,245 SF Partially Constructed ASC with Two "Class C" Operating Rooms

- Over \$1.5 million already invested in improvements
- Subtenant to complete estimated \$835,000 (\$133 SF) improvements
- Improvements may be modified per Subtenant Requirement



Richard M. Kleiner, MBA Principal, Office Properties +1 520 440 2745 rkleiner@picor.com Alexis Corona Office Properties +1 520 501 8218 acorona@picor.com

picor.com

#### **Aerial & Trade Map**







# **Tucson Market Overview**



TUCSON MSA



456,600 TOTAL

**HOUSEHOLDS** 



35%

COLLEGE EDUCATION



1.1%

POPULATION GROWTH RATE



\$74,400

MEDIAN HOUSEHOLD



3.9%

UNEMPLOYMENT RATE



56,544

UNIVERSITY OF ARIZONA TOTAL ENROLLMENT, 2025

### LARGEST EMPLOYERS

- 1. UNIVERSITY OF ARIZONA- 16,076
- 2. RAYTHEON MISSILE SYSTEMS- 13,000
- 3. DAVIS-MONTHAN AFB- 11,000
- 4. STATE OF ARIZONA 8,580
- #2 MANAGEMENT INFORMATION SYSTEMS
- #8 SPACE SCIENCE
- #27 BEST BUSINESS SCHOOLS
- #47 MEDICINE
- #52 TOP PUBLIC SCHOOL
- #54 EDUCATION
- #69 UNDERGRAD ENGINEERING PROGRAMS
- #70 BESTCOLLEGES FOR VETERANS
- #115 GLOBAL UNIVERSITY

# RECENT INDUSTRY ARRIVALS & EXPANSIONS

- 1. AMAZON
- 2. CATERPILLAR SURFACE MINING & TECH.
- 3. HEXAGON MINING
- 4. BECTON DICKINSON
- 5. AMERICAN BATTERY FA