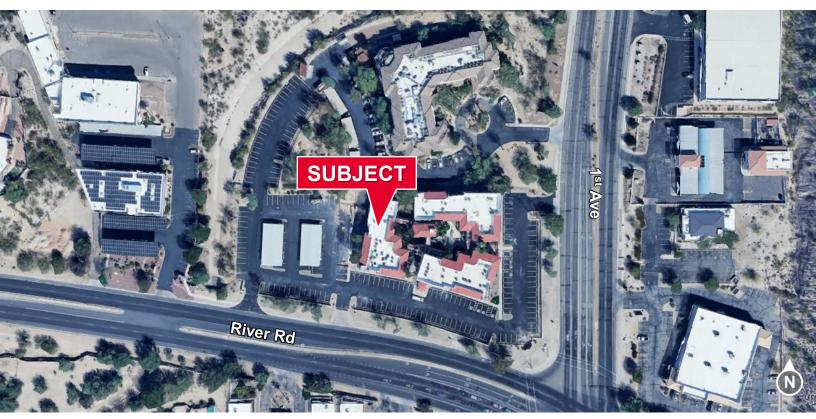

imated \$835,000 (\$133 SF) improvements
- Outstanding location at NWC, 1st Ave. & River Rd. with ample parking
- Available immediately for final improvements



Richard M. Kleiner, MBA Principal, Office Properties +1 520 440 2745 rkleiner@picor.com

Alexis Corona Office Properties +1 520 501 8218 acorona@picor.com

picor.com



#### **Floor Plan**

6,245 SF Partially Constructed ASC with Two "Class C" Operating Rooms

- Over \$1.5 million already invested in improvements
- Subtenant to complete estimated \$835,000 (\$133 SF) improvements
- Improvements may be modified per Subtenant Requirement



Richard M. Kleiner, MBA Principal, Office Properties +1 520 440 2745 rkleiner@picor.com Alexis Corona Office Properties +1 520 501 8218 acorona@picor.com

picor.com

#### **Aerial & Trade Map**







# **Tucson Market Overview**



TUCSON MSA



456,600 TOTAL

**HOUSEHOLDS** 



35%

COLLEGE EDUCATION



1.1%

POPULATION GROWTH RATE



\$74,400

MEDIAN HOUSEHOLD



3.9%

UNEMPLOYMENT RATE



56,544

UNIVERSITY OF ARIZONA TOTAL ENROLLMENT, 2025

### LARGEST EMPLOYERS

- 1. UNIVERSITY OF ARIZONA- 16,076
- 2. RAYTHEON MISSILE SYSTEMS- 13,000
- 3. DAVIS-MONTHAN AFB- 11,000
- 4. STATE OF ARIZONA 8,580
- #2 MANAGEMENT INFORMATION SYSTEMS
- #8 SPACE SCIENCE
- #27 BEST BUSINESS SCHOOLS
- #47 MEDICINE
- #52 TOP PUBLIC SCHOOL
- #54 EDUCATION
- #69 UNDERGRAD ENGINEERING PROGRAMS
- #70 BESTCOLLEGES FOR VETERANS
- #115 GLOBAL UNIVERSITY

# RECENT INDUSTRY ARRIVALS & EXPANSIONS

- 1. AMAZON
- 2. CATERPILLAR SURFACE MINING & TECH.
- 3. HEXAGON MINING
- 4. BECTON DICKINSON
- 5. AMERICAN BATTERY