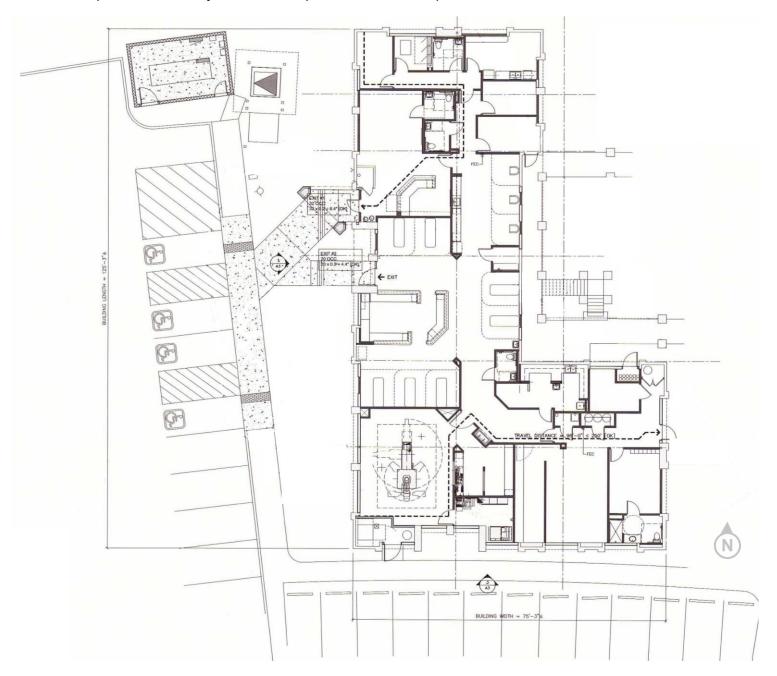

#### **Floor Plan**

6,245 SF Partially Constructed ASC with Two "Class C" Operating Rooms

- Over \$1.5 million already invested in improvements
- Subtenant to complete estimated \$835,000 (\$133 SF) improvements
- Improvements may be modified per Subtenant Requirement