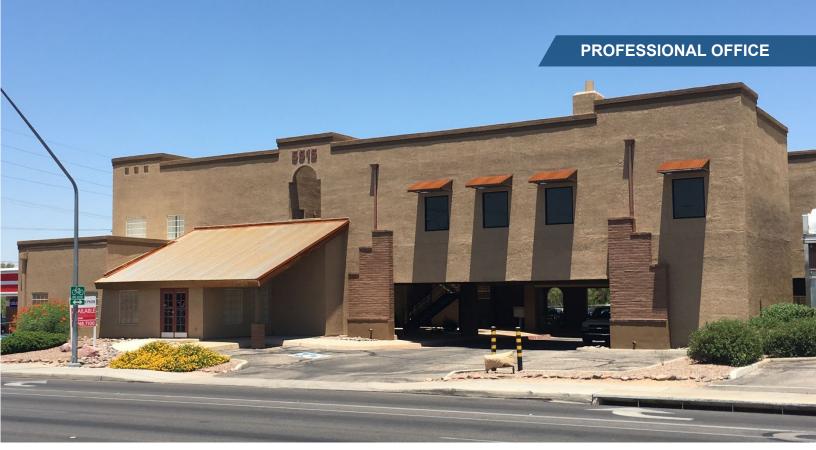

5515 E. Grant Road Tucson, AZ 85712

478 - 9,714 SF Available

Lease Rate: Starting at \$14.50/SF, MG

**Sale Price: \$1,200,000** 

#### **Property Features**

- Under new ownership
- · Exterior renovations completed
- · Advantageous C-1 zoning
- · Elevator served
- · Well laid out floor plans
- · Covered parking available
- Great east-central location, adjacent to TMC Hospital, and providing easy access to the foothills and all areas of the city