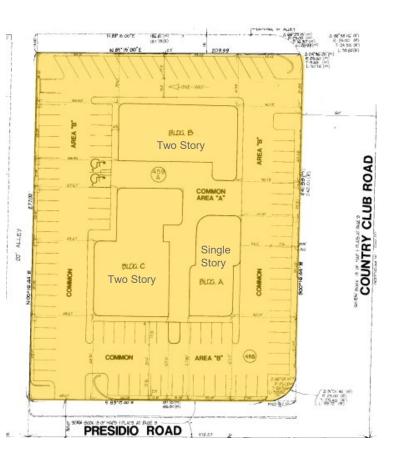

#### **Property Highlights**

- Total of 21,652 SF
- Site: 1.42 Acres (61,881 SF)
- Zoned C-1, City of Tucson
- Parking Ratio: 5.19/1,000 SF (9 covered, 105 surface)
- Tax Parcel Number: 112-04-459A
- Excellent midtown location with easy access to the Foothills, University, Downtown, Central and Northwest Tucson.

#### Lease Highlights

- Up to 6,194 SF available
- Immediate occupancy
- Negotiable improvement allowance
- Outstanding central location
- Monument signage & convenient parking

| AVAILABLE SUITES |                 |         |           |
|------------------|-----------------|---------|-----------|
| Building         | Floor           | Suite   | Size (SF) |
| С                | 1 <sup>st</sup> | 109     | 1,250     |
| В                | 2 <sup>nd</sup> | 201/202 | 1,782     |
| В                | 2 <sup>nd</sup> | 204*    | 1,036     |
| В                | 2 <sup>nd</sup> | 205*    | 883       |
| В                | 2 <sup>nd</sup> | 209     | 1,243     |