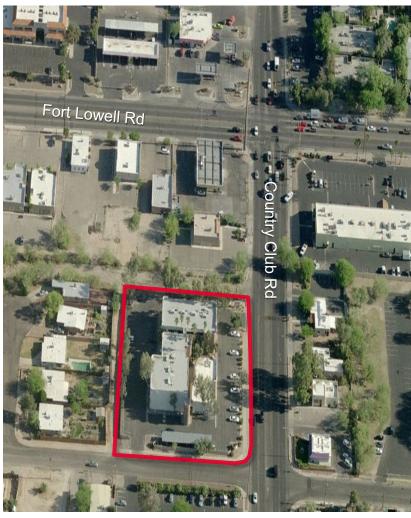

*OFFICE** 



Suite 204-205 1,919 SF Suite 201-202 1,782 SF



Floor Plan

Suite 209 (2<sup>nd</sup> Floor Bldg B) – 1,243 SF

**OFFICE** 









Independently Owned and Operated / A Member of the Cushman & Wakefield Alliance

Cushman & Wakefield Copyright 2022. No warranty or representation, express or implied, is made to the accuracy or completeness of the information contained herein, and same is submitted subject to errors, omissions, change of price, rental or other conditions, withdrawal without notice, and to any special listing conditions imposed by the property owner(s). As applicable, we make no representation as to the condition of the property (or properties) in question.

6/23/2023

### FOR LEASE 3131 N. Country Club Road

Tucson, Arizona 85716

### Maps



#### **OFFICE**



For more information, contact:

Ryan McGregor Office Properties +1 520 546 2748 rmcgregor@picor.com Molly Mary Gilbert Office Properties +1 520 546 2766 mgilbert@picor.com

#### PICOR Commercial Real Estate Services

5151 E. Broadway Blvd, Suite 115 Tucson, Arizona 85711 phone: +1 520 748 7100 picor.com





### Trade Map