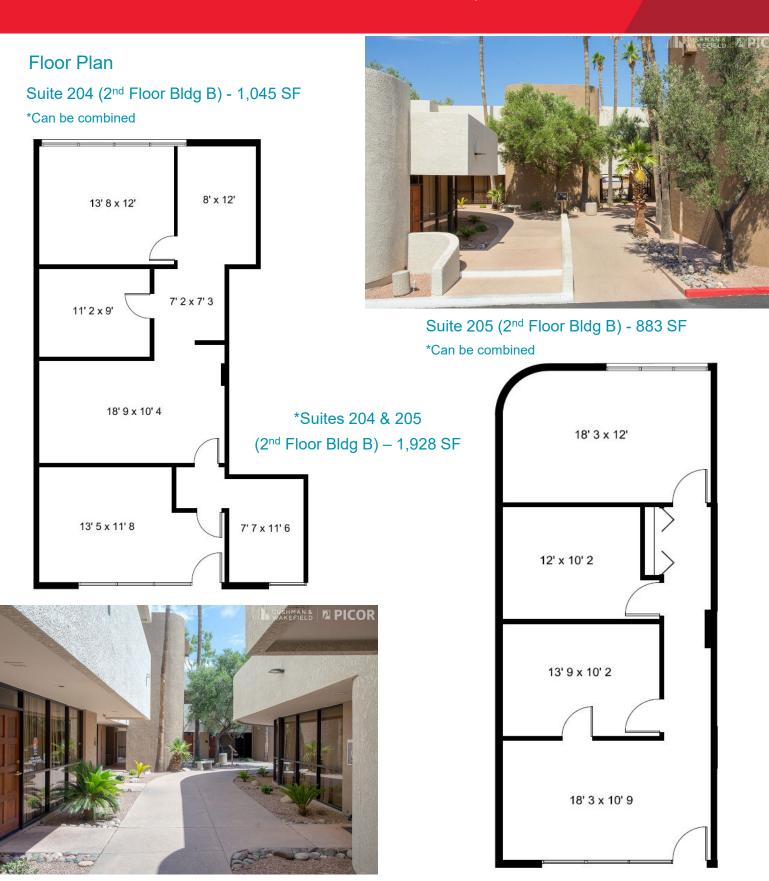

#### Lease Highlights

- Up to 6,194 SF available
- Immediate occupancy
- Negotiable improvement allowance
- Outstanding central location
- Monument signage & convenient parking

| AVAILABLE SUITES |                 |         |           |
|------------------|-----------------|---------|-----------|
| Building         | Floor           | Suite   | Size (SF) |
| С                | 1 <sup>st</sup> | 109     | 1,250     |
| В                | 2 <sup>nd</sup> | 201/202 | 1,782     |
| В                | 2 <sup>nd</sup> | 204*    | 1,036     |
| В                | 2 <sup>nd</sup> | 205*    | 883       |
| В                | 2 <sup>nd</sup> | 209     | 1,243     |

\*204-205 1,919 SF contiguous

Ryan McGregor Office Properties +1 520 546 2748 rmcgregor@picor.com Molly Mary Gilbert Office Properties +1 520 546 2766 mgilbert@picor.com PICOR Commercial Real Estate Services 5151 E. Broadway Blvd, Suite 115

### 3131 N. Country Club Road

Tucson, Arizona 85716

Floor Plan

Suite 201-202: 1,782 SF

Suite 204-205 Combined: 1,919 SF

**OFFICE** 

Suite 204-205 1,919 SF Suite 201-202 1,782 SF

Floor Plan