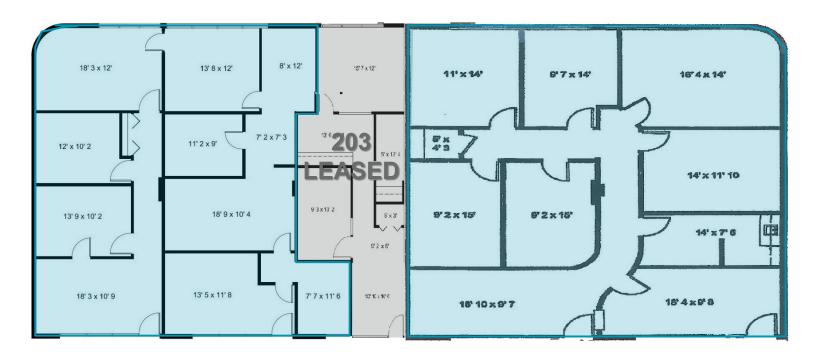

#### Lease Highlights

- Up to 6,194 SF available
- Immediate occupancy
- Negotiable improvement allowance
- Outstanding central location
- Monument signage & convenient parking

| AVAILABLE SUITES |                 |         |           |
|------------------|-----------------|---------|-----------|
| Building         | Floor           | Suite   | Size (SF) |
| С                | 1 <sup>st</sup> | 109     | 1,250     |
| В                | 2 <sup>nd</sup> | 201/202 | 1,782     |
| В                | 2 <sup>nd</sup> | 204*    | 1,036     |
| В                | 2 <sup>nd</sup> | 205*    | 883       |
| В                | 2 <sup>nd</sup> | 209     | 1,243     |

\*204-205 1,919 SF contiguous

Ryan McGregor Office Properties +1 520 546 2748 rmcgregor@picor.com Molly Mary Gilbert Office Properties +1 520 546 2766 mgilbert@picor.com PICOR Commercial Real Estate Services 5151 E. Broadway Blvd, Suite 115

### 3131 N. Country Club Road

Tucson, Arizona 85716

Floor Plan

Suite 201-202: 1,782 SF

Suite 204-205 Combined: 1,919 SF

**OFFICE** 

Suite 204-205 1,919 SF Suite 201-202 1,782 SF

Floor Plan