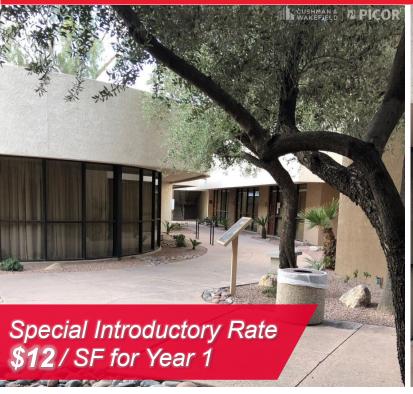

### FOR LEASE 3131 N. Country Club Road

Tucson, Arizona 85716

#### Lease Rate: \$15.00/SF Modified Gross

#### **Property Highlights**

- Total of 21,652 SF
- Site: 1.42 Acres (61,881 SF)
- Zoned C-1, City of Tucson
- Parking Ratio: 5.19/1,000 SF (9 covered, 105 surface)
- Tax Parcel Number: 112-04-459A
- Excellent midtown location with easy access to the Foothills, University, Downtown, Central and Northwest Tucson.

#### Lease Highlights

- Up to 6,194 SF available
- Immediate occupancy
- Negotiable improvement allowance
- Outstanding central location
- Monument signage & convenient parking

| AVAILABLE SUITES |                 |         |           |
|------------------|-----------------|---------|-----------|
| Building         | Floor           | Suite   | Size (SF) |
| С                | 1 <sup>st</sup> | 109     | 1,250     |
| В                | 2 <sup>nd</sup> | 201/202 | 1,782     |
| В                | 2 <sup>nd</sup> | 204*    | 1,036     |
| В                | 2 <sup>nd</sup> | 205*    | 883       |
| В                | 2 <sup>nd</sup> | 209     | 1,243     |