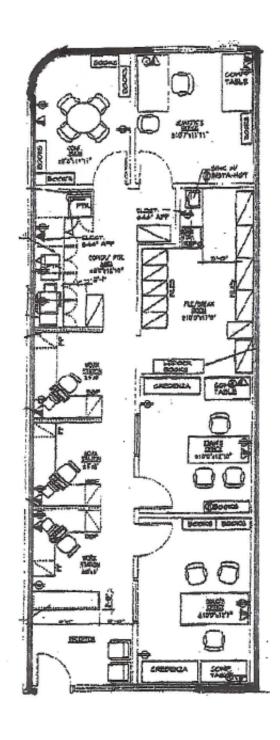

Tucson, Arizona 85711
phone: +1 520 748 7100
picor.com

Floor Plan
Suite 109 (1st Floor Bldg C) - 1,250 SF

**OFFICE** 

Floor Plan
Suite 201 / 202 (2<sup>nd</sup> Floor Bldg B) - 1,782 SF

**OFFICE** 