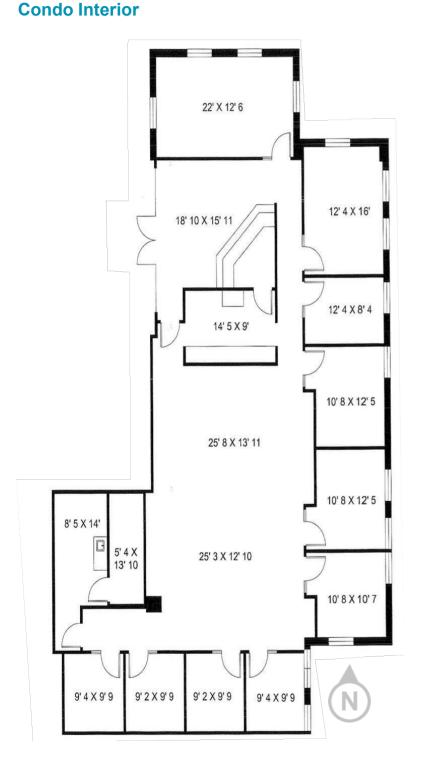

## FOR SALE Mesquite Corporate Center

1640 East River Road, Suite 208 Tucson, Arizona 85718

### **PROFESSIONAL OFFICE**

NODIT R

Independently Owned and Operated / A Member of the Cushman & Wakefield Alliance Cushman & Wakefield Copyright 2022. No warranty or representation, express or implied, is made to the accuracy or completeness of the information contained herein, and same is submitted subject to errors, omissions, change of price, rental or other conditions, withdrawal without notice, and to any special listing conditions imposed by the property owner(s). As applicable, we make no representation as to the condition of the property (or properties) in question. 8/14/2023

### 3,926 SF Class A Office Space Sale Price: \$844,090.00 (\$215/SF)

#### **Property Details**

| Available             | 3,926 SF                  |
|-----------------------|---------------------------|
| Parcel Size           | Condominium               |
| Assessor Parcel No.   | 108-21-4550 & 108-21-454A |
| Property Taxes (2022) | \$12,657.95               |
| Zoning                | O-3                       |
| Power                 | TEP                       |
| Year Built            | 2003                      |
|                       |                           |