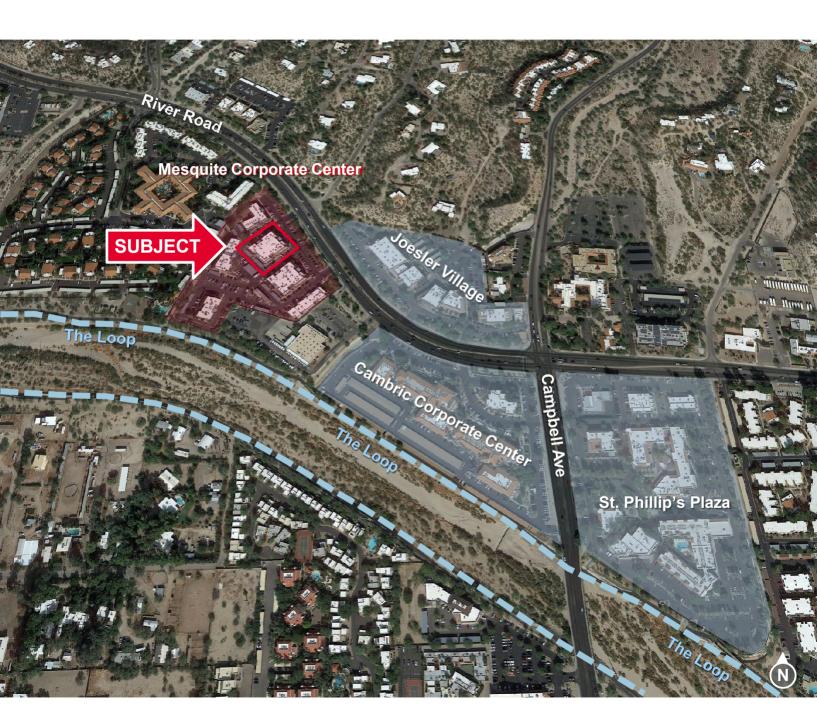

### FOR SALE Mesquite Corporate Center

1640 East River Road, Suite 208 Tucson, Arizona 85718

Aerial Map

Independently Owned and Operated / A Member of the Cushman & Wakefield Alliance

Cushman & Wakefield Copyright 2018. No warranty or representation, express or implied, is made to the accuracy or completeness of the information contained herein, and same is submitted subject to errors, omissions, change of price, rental or other conditions, withdrawal without notice, and to any special listing conditions imposed by the property owner(s). As applicable, we make no representation as to the condition of the property (or properties) in question.