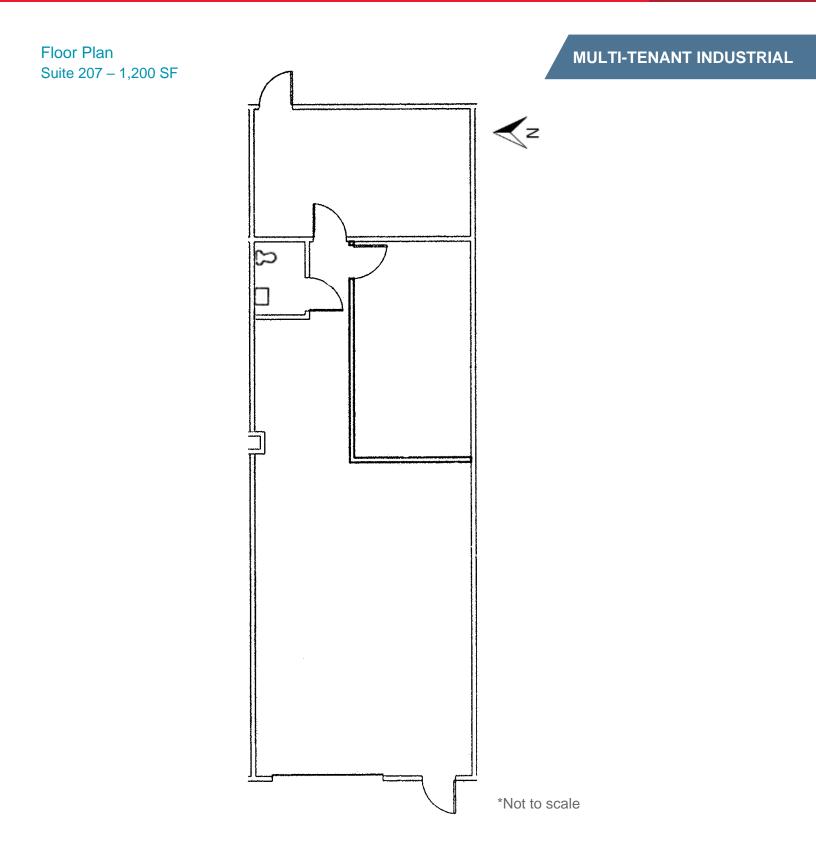

### Suite 207 – 1,200 SF Lease Rate: \$804 (67¢ / SF) Per Month plus CAM

| Property Features |                                              |
|-------------------|----------------------------------------------|
| Office SF         | ± 400 SF                                     |
| Ceiling Height    | 12'                                          |
| Loading           | 1 Grade Level                                |
| Power             | 120/208 Volt, 3 Phase                        |
| HVAC              | AC in office, EVAP in warehouse              |
| Construction      | Concrete Tilt-Up                             |
| Year Built        | 1984                                         |
| Zoning            | I-1 (Light Industrial)                       |
| Parking           | 3.1 : 1000                                   |
| Sublease Through  | December 31, 2021, additional term available |

#### Site Plan Suite 207 – 1,200 SF