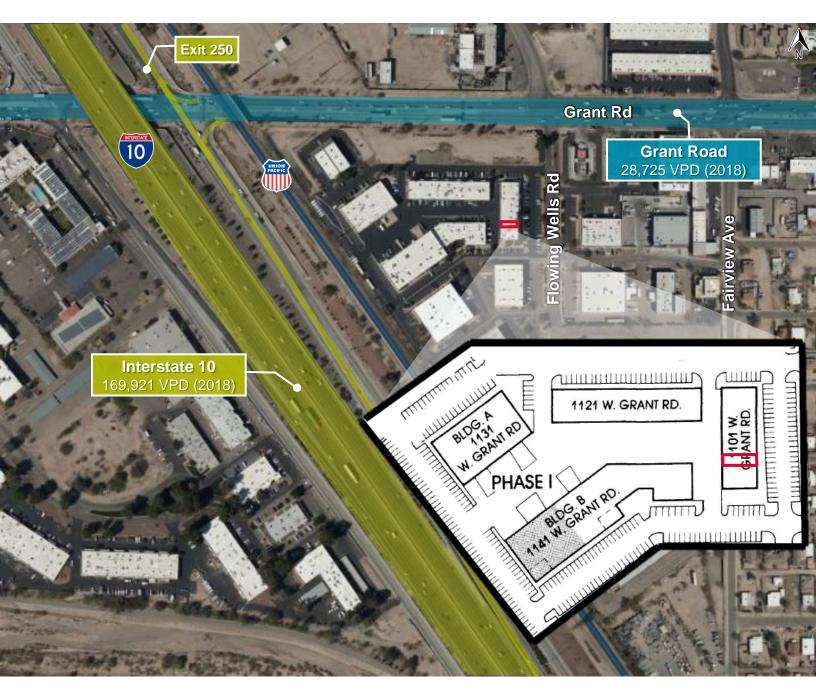

SE **Grant Interstate Commons** 1101 W. Grant Road Tucson, AZ 85705



Independently Owned and Operated / A Member of the Cushman & Wakefield Alliance Cushman & Wakefield Copyright 2020. No warranty or representation, express or implied, is made to the accuracy or completeness of the information contained herein, and same is submitted subject to errors, omissions, change of price, rental or other conditions, withdrawal without notice, and to any special listing conditions imposed by the property owner(s). As applicable, we make no representation as to the condition of the property (or properties) in question. 1/30/20 1/30/2020

# CUSHMAN & PICOR

FOR SUBLEASE Grant Interstate Commons 1101 W. Grant Road Tucson, AZ 85705

#### Site Plan Suite 207 – 1,200 SF

### **MULTI-TENANT INDUSTRIAL**



For more information, please contact:

Stephen Cohen Principal, Industrial Properties +1 520 546 2750 scohen@picor.com PICOR Commercial Real Estate Services 5151 E. Broadway Blvd, Suite 115 Tucson, Arizona 85711 phone: +1 520 748 7100 picor.com

Cushman & Wakefield Copyright 2020. No warranty or representation, express or implied, is made to the accuracy or completeness of the information contained herein, and same is submitted subject to errors, omissions, change of price, rental or other conditions, withdrawal without notice, and to any special listing conditions imposed by the property owner(s). As applicable, we make no representation as to the condition of the property (or properties) in question.



FOR SUBLEASE Grant Interstate Commons 1101 W. Grant Road Tucson, AZ 85705



For mo