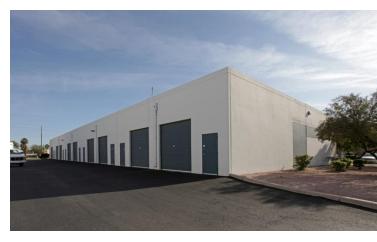

### Suite 207 – 1,200 SF Lease Rate: \$804 (67¢ / SF) Per Month plus CAM

| Property Features |                                              |
|-------------------|----------------------------------------------|
| Office SF         | ± 400 SF                                     |
| Ceiling Height    | 12'                                          |
| Loading           | 1 Grade Level                                |
| Power             | 120/208 Volt, 3 Phase                        |
| HVAC              | AC in office, EVAP in warehouse              |
| Construction      | Concrete Tilt-Up                             |
| Year Built        | 1984                                         |
| Zoning            | I-1 (Light Industrial)                       |
| Parking           | 3.1 : 1000                                   |
| Sublease Through  | December 31, 2021, additional term available |