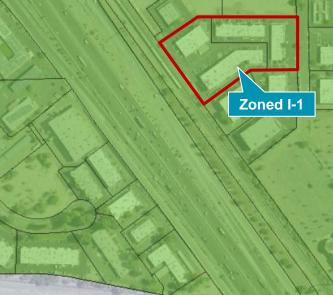

#### Site Plan Suite 207 – 1,200 SF

### Suite 207 – 1,200 SF Lease Rate: \$804 (67¢ / SF) Per Month plus CAM

| Property Features |                                              |
|-------------------|----------------------------------------------|
| Office SF         | ± 400 SF                                     |
| Ceiling Height    | 12'                                          |
| Loading           | 1 Grade Level                                |
| Power             | 120/208 Volt, 3 Phase                        |
| HVAC              | AC in office, EVAP in warehouse              |
| Construction      | Concrete Tilt-Up                             |
| Year Built        | 1984                                         |
| Zoning            | I-1 (Light Industrial)                       |
| Parking           | 3.1 : 1000                                   |
| Sublease Through  | December 31, 2021, additional term available |