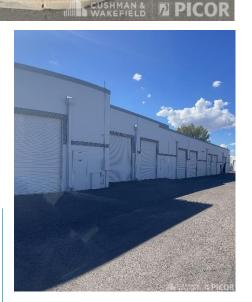

#### **Property Details**

| Property Name | Ajo/Evans Business Park               |  |
|---------------|---------------------------------------|--|
| Address       | 3819 S Evans Blvd<br>Suite 301 & 303  |  |
| Zoning        | I-1, Light Industrial, City of Tucson |  |
| Year Built    | 1984                                  |  |
| Loading       | Grade-Level                           |  |
| Clear Height  | 16' - 18'                             |  |

### **Availability**

| 3819 S Evans Blvd                                                       | Size (SF) | Rent/SF      | Notes              |
|-------------------------------------------------------------------------|-----------|--------------|--------------------|
| Suite 301*                                                              | ±1,648 SF | \$1.12/SF/MG | Warehouse / Office |
| Suite 303*                                                              | ±964 SF   | \$1.12/SF/MG | Warehouse / Office |
| *Can be combined to ±2,612 SF with a reduced lease rate of \$1.10/SF/MG |           |              |                    |