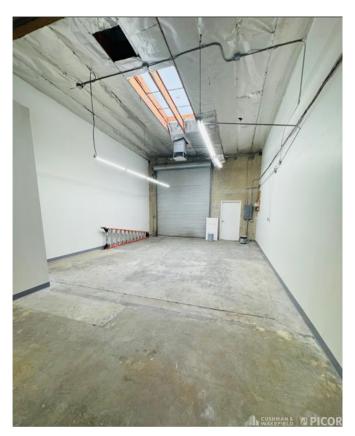

### **Availability**

| 3819 S Evans Blvd                                                       | Size (SF) | Rent/SF      | Notes              |
|-------------------------------------------------------------------------|-----------|--------------|--------------------|
| Suite 301*                                                              | ±1,648 SF | \$1.12/SF/MG | Warehouse / Office |
| Suite 303*                                                              | ±964 SF   | \$1.12/SF/MG | Warehouse / Office |
| *Can be combined to ±2,612 SF with a reduced lease rate of \$1.10/SF/MG |           |              |                    |