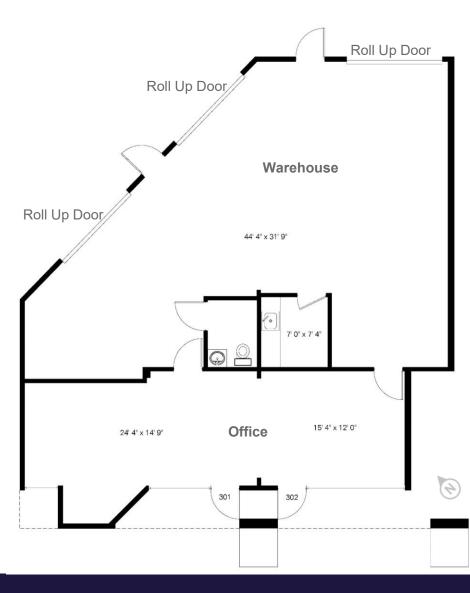

#### Proposed Floor Plan -**Current Floor Plan Warehouse Opening** Roll Up Door Warehouse Warehouse Warehouse 19' 9" x 24' 10" Warehouse 19' 9" x 24' 10" Roll Up Door Roll Up Door 44' 4" x 31' 9" 44' 4" x 31' 9" 15' 4" x 12' 0" 15' 4" x 12' 0" Office Office Office Office 15' 4" x 12' 0" 15' 4" x 12' 0" 15' 4" x 12' 0" 24' 4" x 14' 9" 15' 4" x 12' 0" 24' 4" x 14' 9" 301