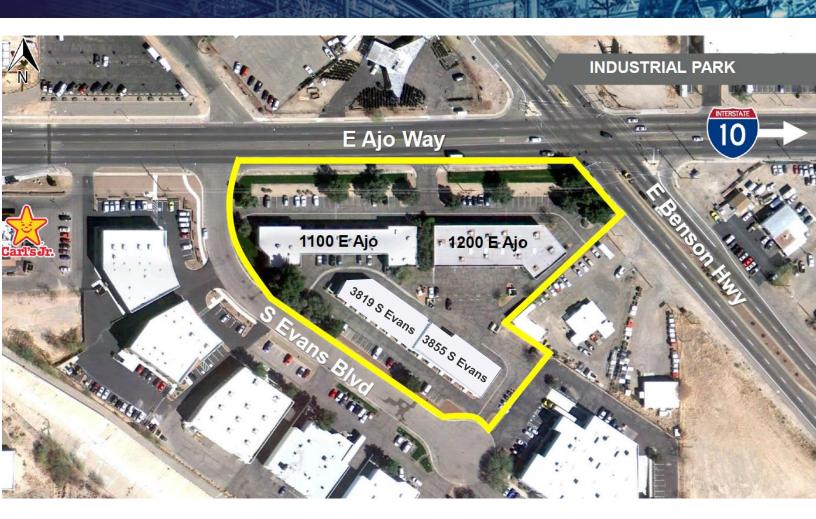

#### **Key Features**

- Near Interstate 10
- Functional Flex / Industrial Configurations

#### **Property Details**

| Property Name | Ajo/Evans Business Park               |  |
|---------------|---------------------------------------|--|
| Address       | 3819 S Evans Blvd<br>Suite 301 & 303  |  |
| Zoning        | I-1, Light Industrial, City of Tucson |  |
| Year Built    | 1984                                  |  |
| Loading       | Grade-Level                           |  |
| Clear Height  | 16' - 18'                             |  |