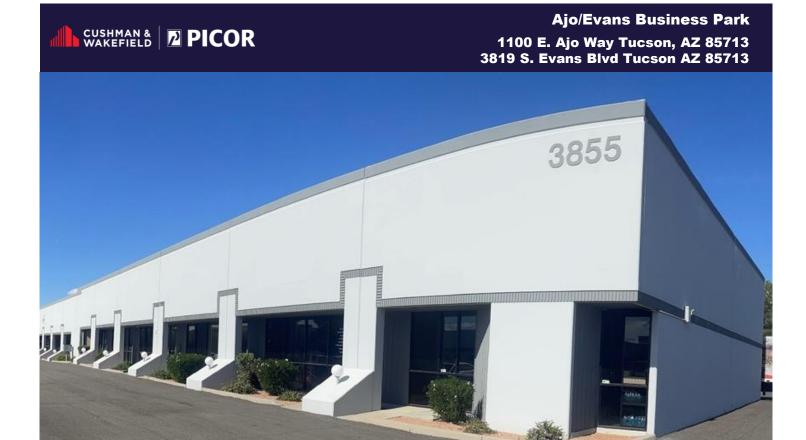

# INDUSTRIAL / FLEX SPACE FOR LEASE ±964 - 2,612 SF AVAILABLE LEASE RATE: \$1.10 - \$1.12/SF/MO MG

#### **Property Details**

| Property Name | Ajo/Evans Business Park               |  |
|---------------|---------------------------------------|--|
| Address       | 3819 S Evans Blvd<br>Suite 301 & 303  |  |
| Zoning        | I-1, Light Industrial, City of Tucson |  |
| Year Built    | 1984                                  |  |
| Loading       | Grade-Level                           |  |
| Clear Height  | 16' - 18'                             |  |