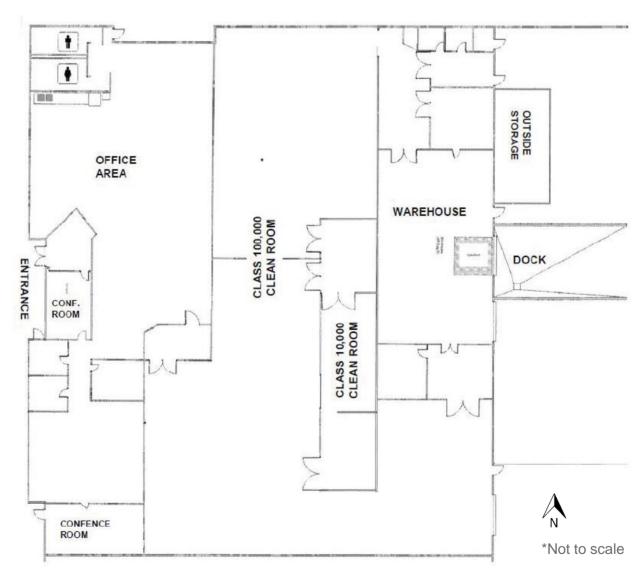

## Floor Plan

| Suite 101                  |                                                                                      |
|----------------------------|--------------------------------------------------------------------------------------|
| Available                  | Suite 101 – 22,560 SF                                                                |
| Loading                    | 1 Dock (Truck Well), 2 Grade                                                         |
| Power                      | 2000 amp, 480 volt, 3 phase                                                          |
| Current Configuration      | R&D, Tech, Manufacturing Space                                                       |
| Potential Re-Configuration | Office / Warehouse (Landlord willing to remove current R&D / manufacturing buildout) |