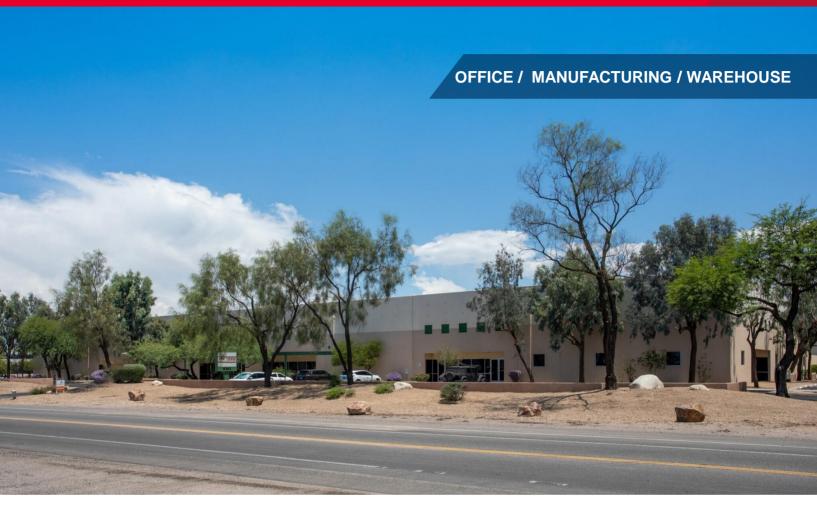

# **Tucson International Business Center** 6363 S. Country Club Road

Tucson, Arizona 85706

# 22,560 SF Available Lease Rate: 75¢/SF/Mo. NNN

| Property Details |                                |
|------------------|--------------------------------|
| Available        | Suite 101 – 22,560 SF          |
| HVAC             | 100% A/C                       |
| Sprinkler        | Ordinary Hazard                |
| Construction     | Concrete Tilt-Up               |
| Estimated NNN    | 18¢/SF/Mo.                     |
| Zoning           | I-1, City of Tucson            |
| HVAC             | Presently 100% Air Conditioned |
| Ceiling Height   | 22'                            |

### **Property Amenities**

- · Near Tucson International Airport
- Within high image corporate business park
- · Adjacent to numerous restaurants and business class hotels
- · Convenient access to I-10 and I-19
- · Fenced yard available
- · Located in the Opportunity Zone