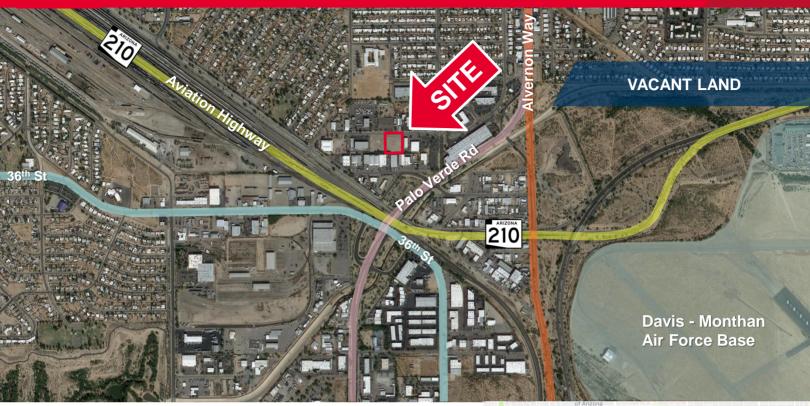

## **FOR SALE OR LEASE** Friebus Industrial Park 34th Street Lots

Tucson, Arizona

±1.73 Acres (±75,453 SF)

Lease Rate: \$2,400/month, NNN

Sale Price: \$453,000

## **Property Highlights**

· Great central location off Aviation Highway at Alvernon

· Industrial zoned land

| Property Details |                            |
|------------------|----------------------------|
| Available        | ±75,453 SF (±1.73 acres)   |
| Utilities        | To lot line                |
| Zoning           | I-1, City of Tucson        |
| Tax Parcel No.   | 130-13-034J<br>130-13-033A |