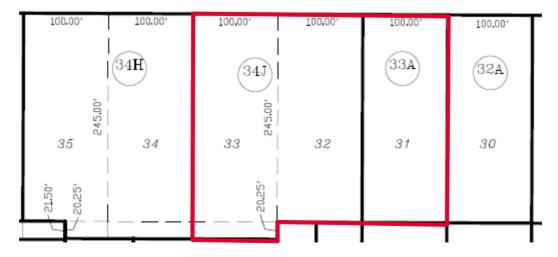

For SALE OR LEASE
Friebus Industrial Park
34th Street Lots
Tucson, Arizona

Plat Map

**VACANT LAND** 

## **Property Highlights**

· Great central location off Aviation Highway at Alvernon

· Industrial zoned land

| Property Details |                            |
|------------------|----------------------------|
| Available        | ±75,453 SF (±1.73 acres)   |
| Utilities        | To lot line                |
| Zoning           | I-1, City of Tucson        |
| Tax Parcel No.   | 130-13-034J<br>130-13-033A |