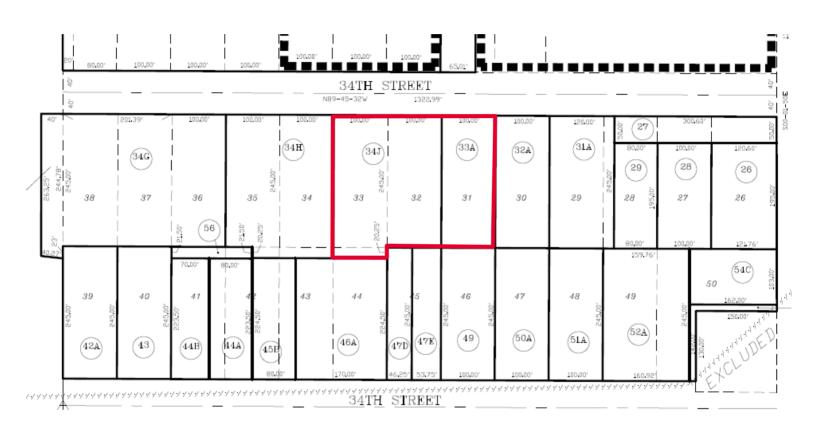

For SALE OR LEASE
Friebus Industrial Park
34th Street Lots
Tucson, Arizona

Plat Map

**VACANT LAND** 

## **Property Highlights**

· Great central location off Aviation Highway at Alvernon

· Industrial zoned land

| Property Details |                            |
|------------------|----------------------------|
| Available        | ±75,453 SF (±1.73 acres)   |
| Utilities        | To lot line                |
| Zoning           | I-1, City of Tucson        |
| Tax Parcel No.   | 130-13-034J<br>130-13-033A |