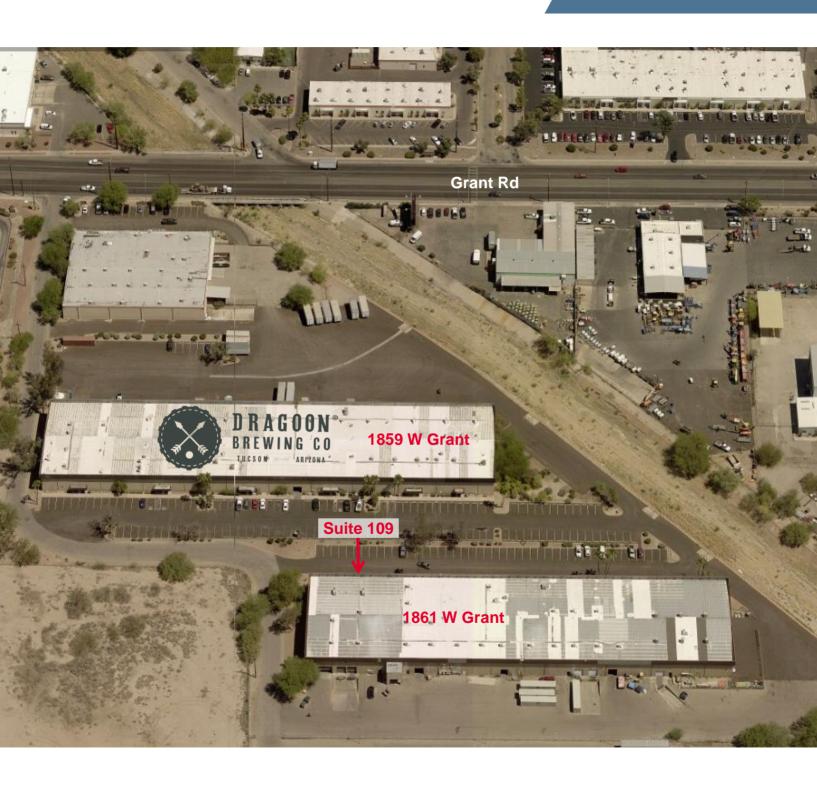

# FOR LEASE 1861 W. Grant Road, Suite 109 Tucson, Arizona 85745

**Aerial View** 

**INDUSTRIAL / OFFICE** 

Cushman & Wakefield Copyright 2018. No warranty or representation, express or implied, is made to the accuracy or completeness of the information contained herein, and same is submitted subject to errors, omissions, change of price, rental or other conditions, withdrawal without notice, and to any special listing conditions imposed by the property owner(s). As applicable, we make no representation as to the condition of the property (or properties) in question.

FOR LEASE
1861 W. Grant Road, Suite 109
Tucson, Arizona 85745

**Aerial View** 

**INDUSTRIAL / OFFICE** 