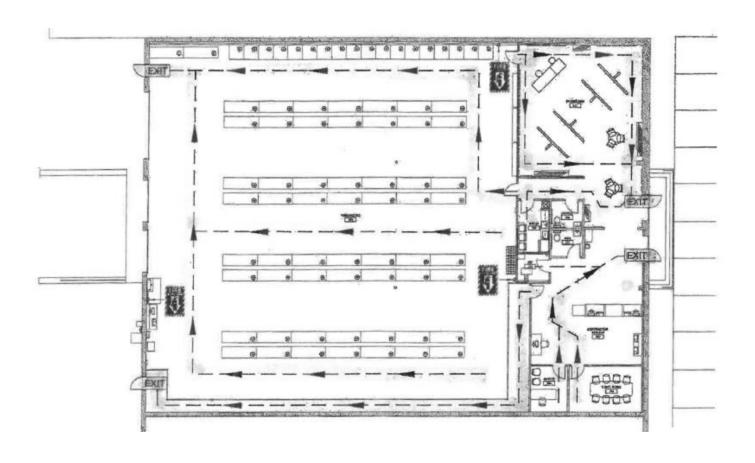

## FOR LEASE 1861 W. Grant Road, Suite 109 Tucson, Arizona 85745

Floor Plan

Suite  $109 - \pm 10,800$  SF

**INDUSTRIAL / OFFICE** 

Floorplan not to scale; for illustration purposes only.