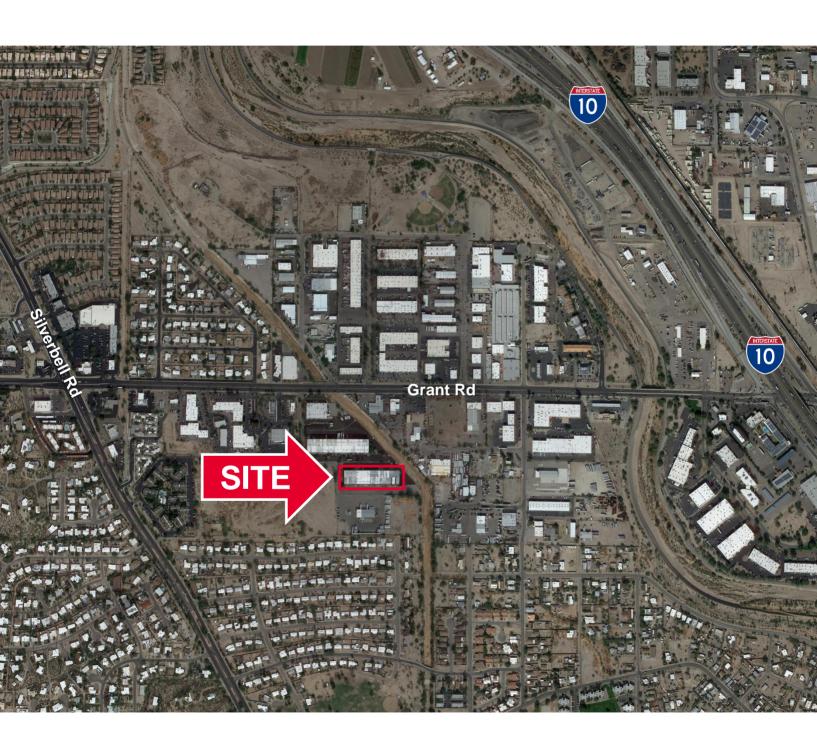

# FOR LEASE 1861 W. Grant Road, Suite 109 Tucson, Arizona 85745

**Aerial View** 

**INDUSTRIAL / OFFICE** 

Cushman & Wakefield Copyright 2018. No warranty or representation, express or implied, is made to the accuracy or completeness of the information contained herein, and same is submitted subject to errors, omissions, change of price, rental or other conditions, withdrawal without notice, and to any special listing conditions imposed by the property owner(s). As applicable, we make no representation as to the condition of the property (or properties) in question.

FOR LEASE
1861 W. Grant Road, Suite 109
Tucson, Arizona 85745

**Aerial View** 

**INDUSTRIAL / OFFICE** 