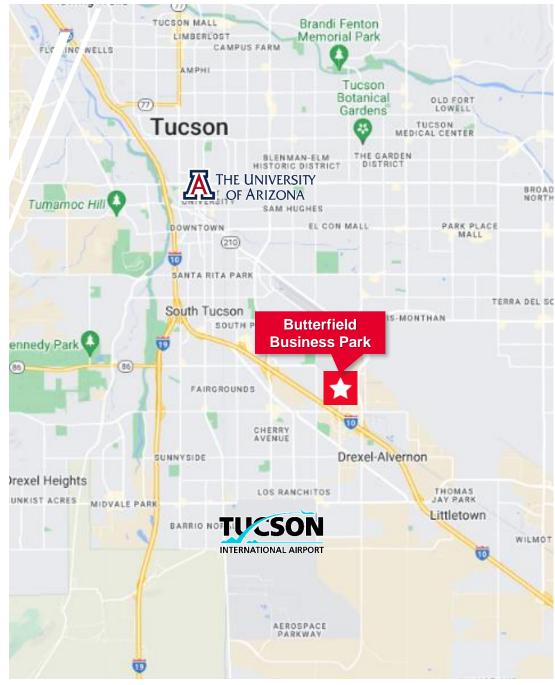

### Location Highlights

At the intersection of Palo Verde/Alvernon and Interstate 10

Sahuarita

Wetco

Green Val

- ~3.5 miles to Tucson International Airport
- ~4 miles to the Port of Tucson
- ~4.2 miles to I-19
- ~4.6 miles to The University of Arizona
- ~5 miles to U of A Tech Park
- ~9.5 miles to future Sonoran Corridor Highway
- ~ 57.4 miles to Nogales, Mexico
- ~111 miles to Phoenix, Arizona
- ~400 miles to Texas
- ~570 miles California (including the port of Long Beach)