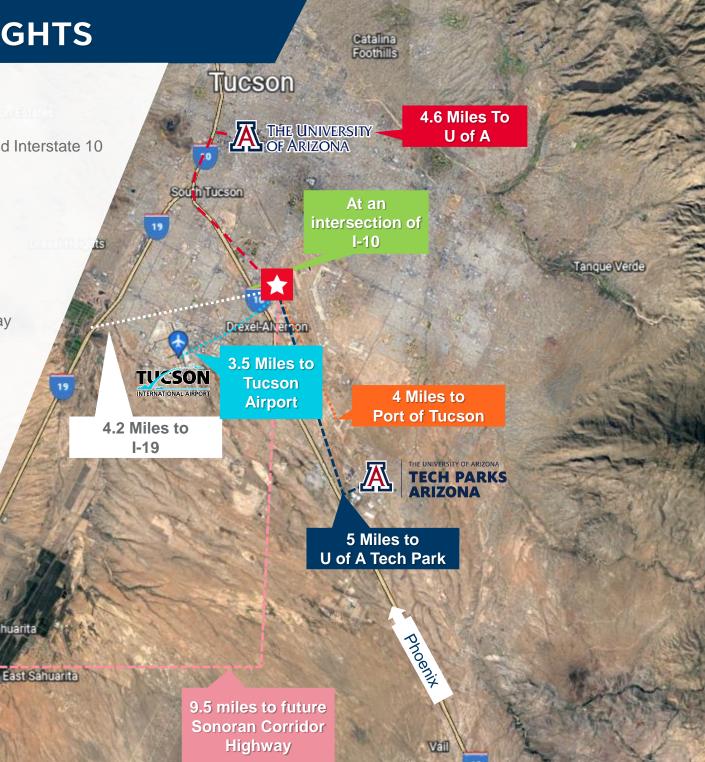

### Location Highlights

At the intersection of Palo Verde/Alvernon and Interstate 10

Sahuarita

Wetco

Green Val

- ~3.5 miles to Tucson International Airport
- ~4 miles to the Port of Tucson
- ~4.2 miles to I-19
- ~4.6 miles to The University of Arizona
- ~5 miles to U of A Tech Park
- ~9.5 miles to future Sonoran Corridor Highway
- ~ 57.4 miles to Nogales, Mexico
- ~111 miles to Phoenix, Arizona
- ~400 miles to Texas
- ~570 miles California (including the port of Long Beach)