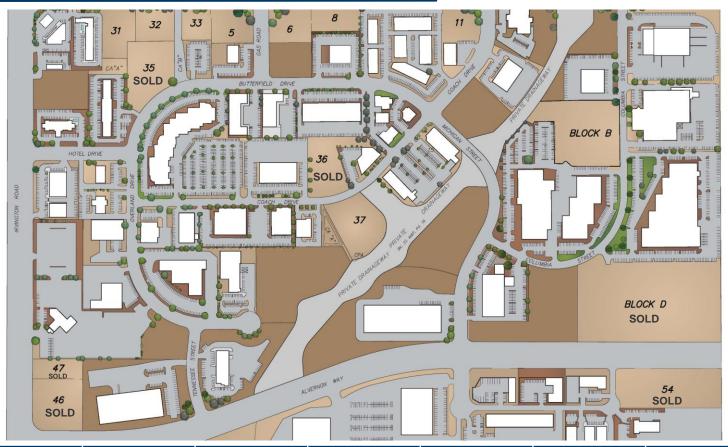

# **AVAILABLE LOTS**

| LOT | SF     | ACRES | COST PER<br>SF | LOT | SF      | ACRES | COST PER<br>SF |
|-----|--------|-------|----------------|-----|---------|-------|----------------|
| 5   | 52,541 | 1.21  | \$6.95         | 36  | 94,642  | 2.17  | SOLD           |
| 6   | 52,541 | 1.21  | \$6.95         | 37  | 83,642  | 1.92  | \$4.95         |
| 8   | 45,982 | 1.06  | \$6.95         | 46  | 87,742  | 2.01  | SOLD           |
| 11  | 46,445 | 1.07  | \$6.95         | 47  | 32,959  | 0.76  | SOLD           |
| 31  | 51,500 | 1.18  | \$6.95         | B1  | 70,132  | 1.61  | \$4.95         |
| 32  | 43,202 | 1.04  | \$6.95         | B2  | 72,310  | 1.47  | \$4.95         |
| 33  | 33,200 | 0.76  | \$6.95         | D   | 395,265 | 9.07  | SOLD           |
| 35  | 89,929 | 2.06  | SOLD           | 54  | 142,720 | 3.28  | SOLD           |