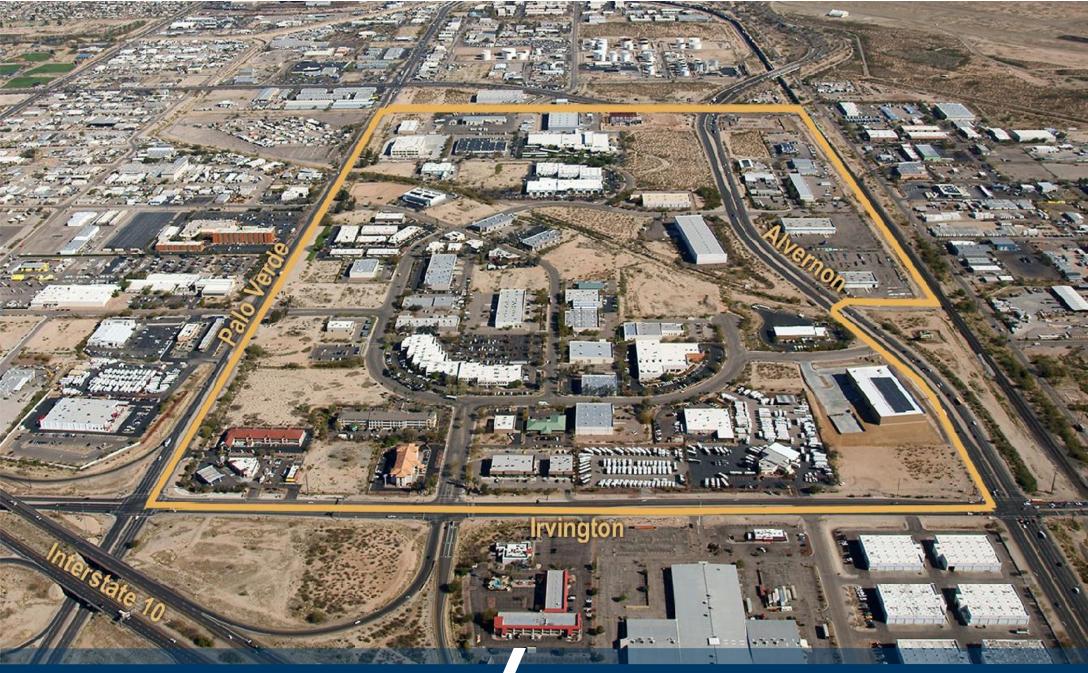

## **Butterfield Business Center**

Butterfield Business Center is the premier corporate location in Tucson. Outstanding location, competitive pricing and distinctive facilities have attracted many of Tucson's top corporate businesses including high tech businesses, teleservices, national distributors, hotels, and restaurants.

Frontage along four major corridors, including Interstate 10, provides direct access to downtown, Tucson International Airport, and Tucson's largest labor pools. Because of lower rental tax rates than in competing business centers, Butterfield users incur lower operating costs and are more competitive in the marketplace.

- Located in the heart of Tucson
- Class "A" business park
- Excellent access to I-10 & major corridors, airport area, and labor pools
- Lots are ready for development
- Competitively priced
- Fiber optic infrastructure
- Public transportation