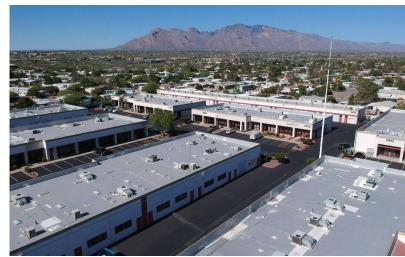

# FOR LEASE Ruthrauff Commerce Center 2410-2480 W Ruthrauff, Tucson, AZ

Flex Space Available Lease Rate: \$1.09/SF, MG

| 2460 W Ruthrauff – Flex Space |       |         |          |                  |  |
|-------------------------------|-------|---------|----------|------------------|--|
| Suite                         | SF    | Rent/SF | Rent/Mo. | Notes            |  |
| 196                           | 1,100 | \$1.09  | \$1,199  | 100% A/C office/ |  |
|                               |       |         |          | open space       |  |

## **Property Features**

- · Northwest location near the Interstate 10 on-ramp
- · Grade loading for warehouse spaces
- · Convenient for commuters to Tucson and surrounding areas

For more information, please contact:

## FOR LEASE Ruthrauff Commerce Center 2410-2480 W Ruthrauff, Tucson, AZ