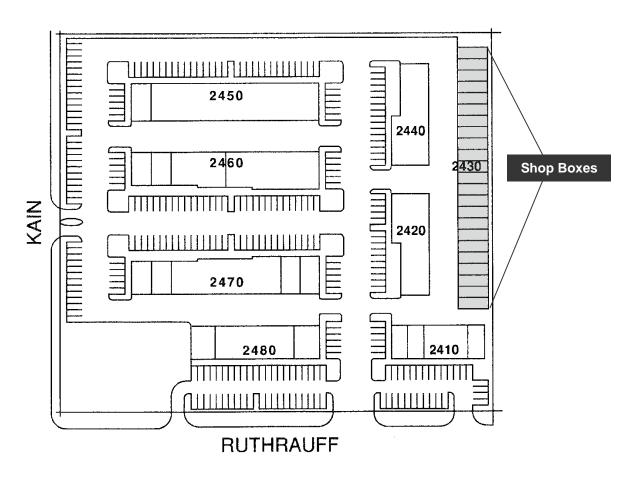

|  |
| 196                           | 1,100 | \$1.09  | \$1,199  | 100% A/C office/ |  |
|                               |       |         |          | open space       |  |

## **Property Features**

- · Northwest location near the Interstate 10 on-ramp
- · Grade loading for warehouse spaces
- · Convenient for commuters to Tucson and surrounding areas



For more information, please contact:

Paul Hooker, SIOR Principal, Industrial Properties +1 520 546 2704 phooker@picor.com Andrew Keim Industrial Properties +1 520 546 2763 akeim@picor.com

PICOR Commercial Real Estate Services 5151 E Broadway, Suite 115 Tucson, Arizona 85711 phone: +1 520 748 7100 picor.com

## FOR LEASE Ruthrauff Commerce Center 2410-2480 W Ruthrauff, Tucson, AZ

#### Site Plan

#### **INDUSTRIAL / FLEX**







Paul Hooker, SIOR Principal, Industrial Properties +1 520 546 2704 phooker@picor.com Andrew Keim Industrial Properties +1 520 546 2763 akeim@picor.com PICOR Commercial Real Estate Services 5151 E Broadway, Suite 115 Tucson, Arizona 85711 phone: +1 520 748 7100 picor.com



### **Floor Plan**

## **INDUSTRIAL / FLEX**



| 2460 W Ruthrauff, Suite 196 |                              |  |  |
|-----------------------------|------------------------------|--|--|
| Total Available:            | 1,100 SF                     |  |  |
| Lease Rate:                 | \$1.09/SF MG (\$1,199/month) |  |  |
| Configuration:              | 100% A/C office/open space   |  |  |