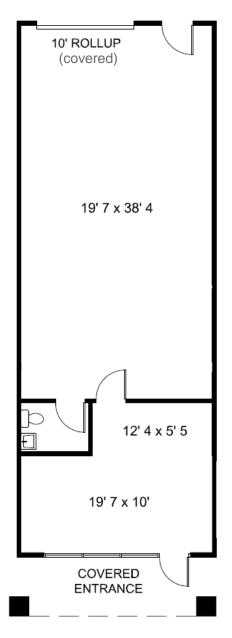

### **Floor Plan**

## **INDUSTRIAL / FLEX**

| 2460 W Ruthrauff, Suite 196 |                              |  |  |
|-----------------------------|------------------------------|--|--|
| Total Available:            | 1,100 SF                     |  |  |
| Lease Rate:                 | \$1.09/SF MG (\$1,199/month) |  |  |
| Configuration:              | 100% A/C office/open space   |  |  |