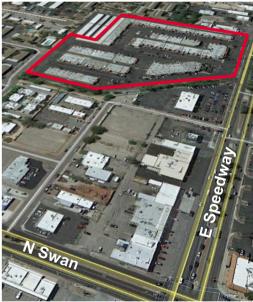

## **Midway Business Center**

4500 E. Speedway Boulevard Tucson, Arizona 85711

### **Property Highlights**

- · Well-configured industrial, office & retail spaces
- · Proximity to Tucson business hub
- Convenient central location
- Zoned C-2, City of Tucson

| Address                 | Size     | Rent/SF/<br>Mo | Rent/Mo    | Notes                         |
|-------------------------|----------|----------------|------------|-------------------------------|
| 4500 E Speedway #16/17* | 3,200 SF | \$0.99 MG      | \$3,168 MG | 100% A/C<br>office/open space |
| 4500 E Speedway #52     | 1,200 SF | \$0.99 MG      | \$1,188 MG | ±15% office<br>±85% warehouse |
| 4500 E Speedway #53*    | 1,200 SF | \$0.99 MG      | \$1,188 MG | Available<br>Dec. 2024        |
| 4500 E Speedway #65*    | 1,200 SF | \$0.99 MG      | \$1,188 MG | 100% A/C<br>office/open space |