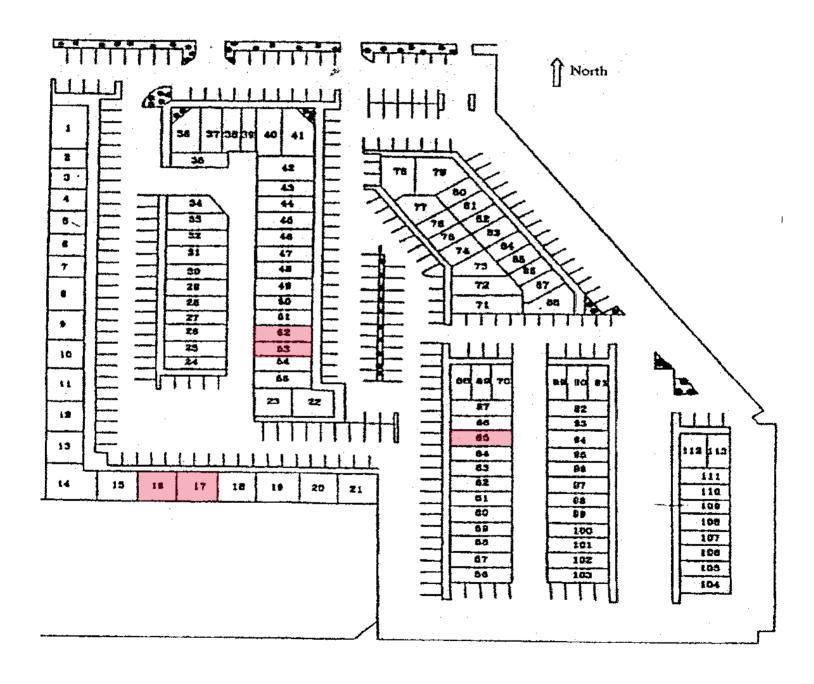

#### **INDUSTRIAL & OFFICE**

Site Plan

Independently Owned and Operated / A Member of the Cushman & Wakefield Alliance

FOR LEASE

**Midway Business Center** 

4500 E. Speedway Boulevard Tucson, Arizona 85711

### **Property Highlights**

- · Well-configured industrial, office & retail spaces
- · Proximity to Tucson business hub
- Convenient central location
- Zoned C-2, City of Tucson

| Address                 | Size     | Rent/SF/<br>Mo | Rent/Mo    | Notes                         |
|-------------------------|----------|----------------|------------|-------------------------------|
| 4500 E Speedway #16/17* | 3,200 SF | \$0.99 MG      | \$3,168 MG | 100% A/C<br>office/open space |
| 4500 E Speedway #52     | 1,200 SF | \$0.99 MG      | \$1,188 MG | ±15% office<br>±85% warehouse |
| 4500 E Speedway #53*    | 1,200 SF | \$0.99 MG      | \$1,188 MG | Available<br>Dec. 2024        |
| 4500 E Speedway #65*    | 1,200 SF | \$0.99 MG      | \$1,188 MG | 100% A/C<br>office/open space |