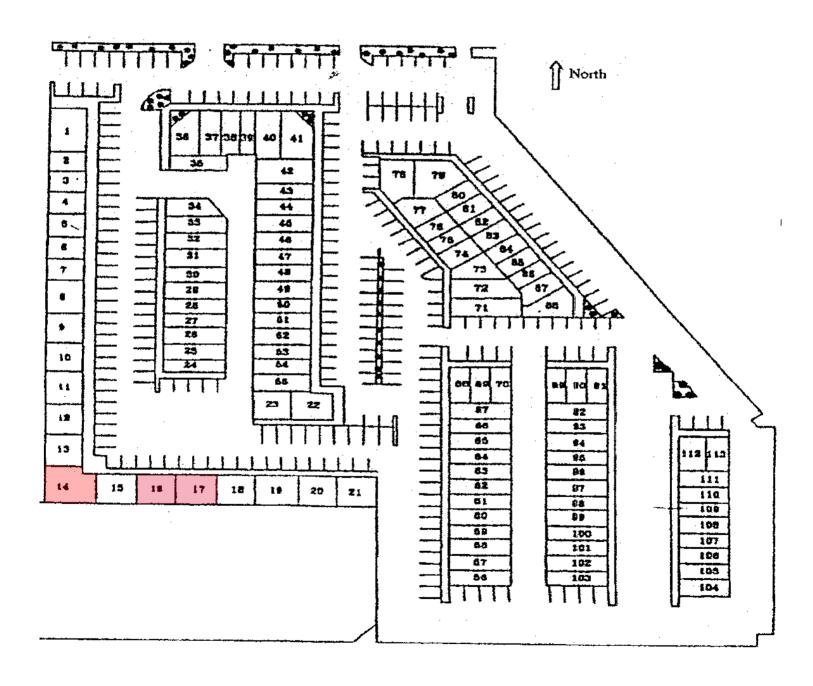

#### Site Plan

#### **Property Highlights**

- · Well-configured industrial, office & retail spaces
- · Proximity to Tucson business hub
- · Convenient central location
- · Zoned C-2, City of Tucson

| Address                 | Size     | Rent/SF/<br>Mo | Rent/Mo    | Notes                          |
|-------------------------|----------|----------------|------------|--------------------------------|
| 4500 E Speedway #14*    | 2,720 SF | \$0.99 MG      | \$2,693 MG | Available<br>May 2024          |
| 4500 E Speedway #16/17* | 3,200 SF | \$0.99 MG      | \$3,168 MG | 100% A/C office/<br>open space |