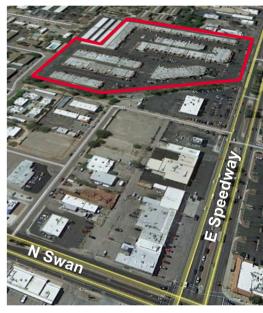

## For LEASE Midway Business Center

4500 E. Speedway Boulevard Tucson, Arizona 85711





#### **Property Highlights**

- · Well-configured industrial, office & retail spaces
- · Proximity to Tucson business hub
- · Convenient central location
- · Zoned C-2, City of Tucson

| Address                 | Size     | Rent/SF/<br>Mo | Rent/Mo    | Notes                          |
|-------------------------|----------|----------------|------------|--------------------------------|
| 4500 E Speedway #14*    | 2,720 SF | \$0.99 MG      | \$2,693 MG | Available<br>May 2024          |
| 4500 E Speedway #16/17* | 3,200 SF | \$0.99 MG      | \$3,168 MG | 100% A/C office/<br>open space |

<sup>\*</sup> Please do not disturb existing tenants.



For more information, please contact:

Paul Hooker, SIOR Principal, Commercial Properties +1 520 546 2704 phooker@picor.com

Andrew Keim Industrial Properties +1 520 546 2763 akeim@picor.com

PICOR Commercial Real Estate Services 5151 E. Broadway Blvd, Suite 115 Tucson, Arizona 85711 phone: +1 520 748 7100 picor.com



#### **FOR LEASE**

### Midway Business Center

4500 E. Speedway Boulevard Tucson, Arizona 85711

**INDUSTRIAL & OFFICE** 

#### Site Plan





# FOR LEASE Midway Business Center 4500 E. Speedway Boulevard Tucson, Arizona 85711

Floor Plans 4500 E. Speedway Blvd

**INDUSTRIAL & OFFICE** 

Suite 14



Floorplan is provided for illustration purposes only and is subject to change.



## FOR LEASE Midway Business Center

4500 E. Speedway Boulevard Tucson, Arizona 85711

Floor