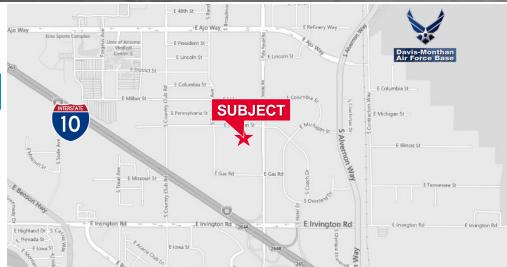

#### **Property Highlights**

- Pima County, CI-1 zoning
- · Ideal for office/research and development
- Functional for assembly and warehousing

Paul Hooker Principal, Commercial Properties +1 520 546 2704 phooker@picor.com  Minutes from Tucson International Airport, Interstate 10, Downtown, and University of Arizona