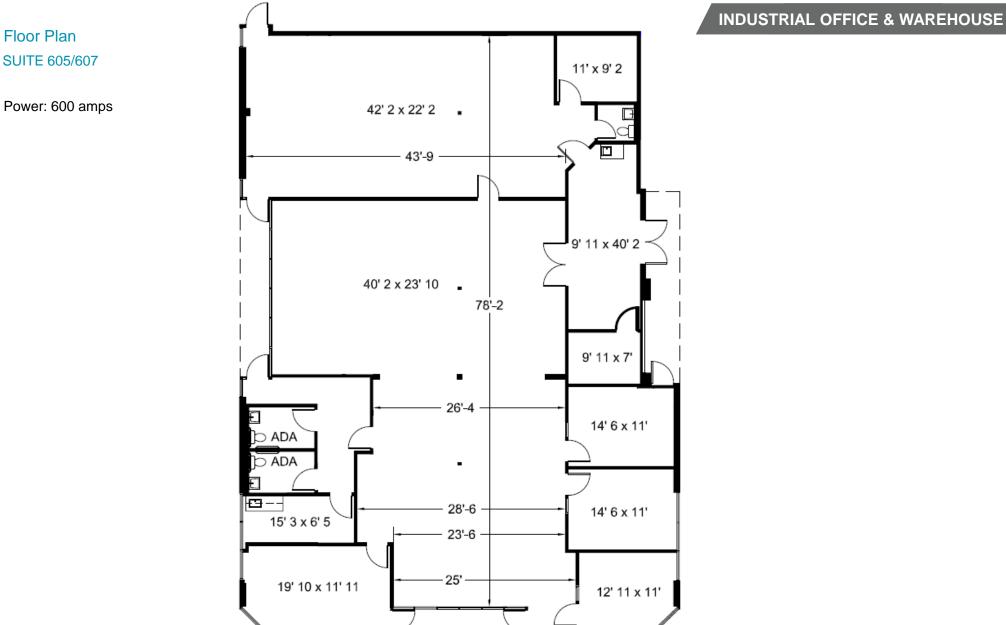

## FOR LEASE **Butterfield Business Park**

4520 - 4605 S Palo Verde, Tucson, AZ

SUITE 605/607

Power: 600 amps

Independently Owned and Operated / A Member of the Cushman & Wakefield Alliance

Cushman & Wakefield Copyright 2019. No warranty or representation, express or implied, is made to the accuracy or completeness of the information contained herein, and same is submitted subject to errors, omissions, change of price, rental or other conditions, withdrawal without notice, and to any special listing conditions imposed by the property owner(s). As applicable, we make no representation as to the condition of the property (or properties) in question.