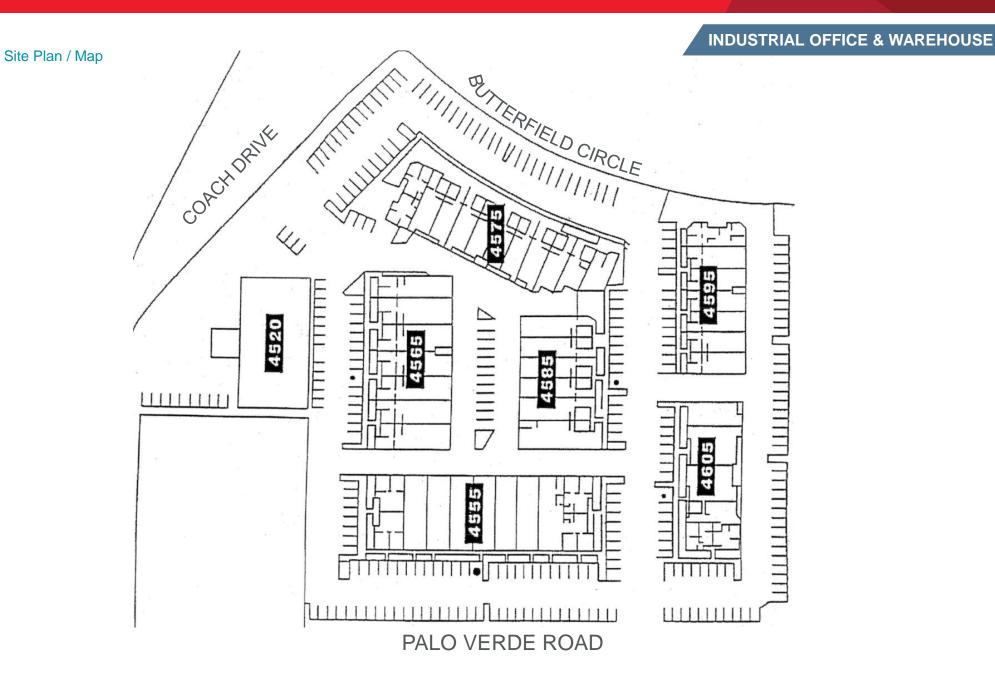

#### Butterfield Business Park Available: 720 SF & 4,980 SF – \$0.90-\$0.97/SF, MG

| Address                      | Size<br>(SF) | Price/<br>SF | Rent/Mo.   | Office /<br>Warehouse |
|------------------------------|--------------|--------------|------------|-----------------------|
| 4595 S Palo Verde, Suite 533 | 720          | \$0.97       | \$698.40   | Office                |
| 4605 S Palo Verde, Suite 607 | 4,980        | \$0.90       | \$4,482.00 | Office and open space |