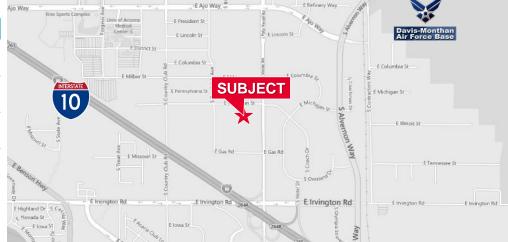

#### **Property Highlights**

- · Pima County, CI-1 zoning
- · Ideal for office/research and development
- · Functional for assembly and warehousing
- · Minutes from Tucson International Airport, Interstate 10, Downtown, and University of Arizona