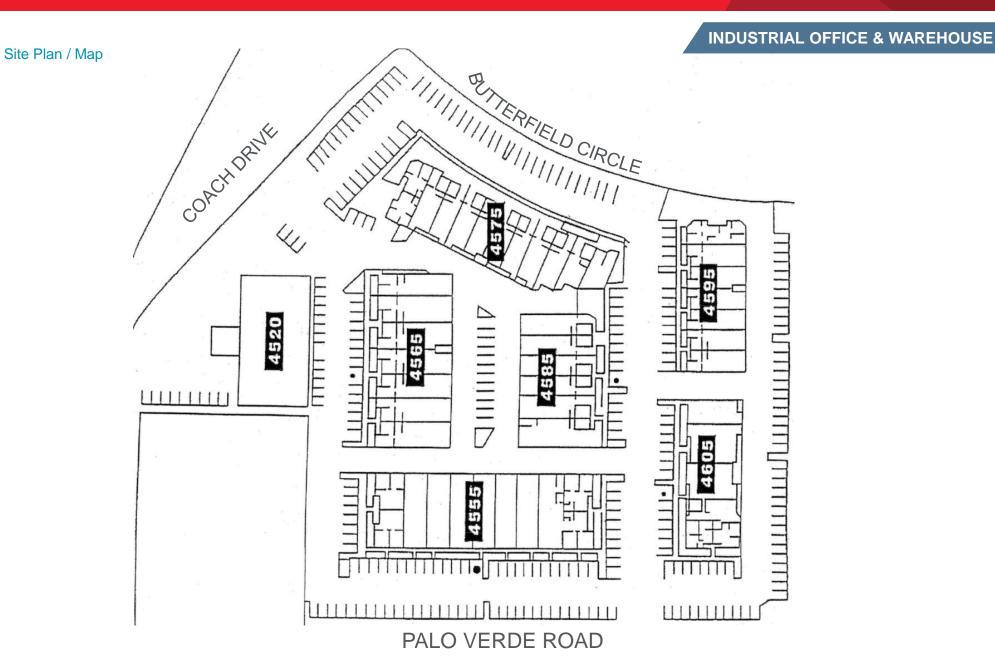

#### **Butterfield Business Park: 782-3,650 SF Available**

| Address                                | Size (SF) | Price/SF  | Rent/Mo. | Configuration                 |
|----------------------------------------|-----------|-----------|----------|-------------------------------|
| 4575 S Palo Verde,<br>Suite 307        | 782       | \$1.22 MG | \$954    | 100% office                   |
| 4585 S Palo Verde,<br>Suites 405 & 407 | 3,650     | \$1.19 MG | \$4,344  | ±50% office<br>±50% warehouse |
| 4595 S Palo Verde<br>Suites 503 & 509  | 2,400     | \$1.19 MG | \$2,856  | ±50% office<br>±50% warehouse |

## **Butterfield Business Park**

4555 - 4605 S Palo Verde & 4520 S Coach Dr, Tucson, AZ

**INDUSTRIAL OFFICE & WAREHOUSE** 

Floor Plan

4575 S Palo Verde Rd Suite 307 782 SF

## **Butterfield Business Park**

4555 - 4605 S Palo Verde & 4520 S Coach Dr, Tucson, AZ

Floor Plan

4585 S Palo Verde Rd Suites 405 & 407 3.650 SF

**INDUSTRIAL OFFICE & WAREHOUSE** 

## **Butterfield Business Park**

4555 - 4605 S Palo Verde & 4520 S Coach Dr, Tucson, AZ

Floor Plan SUITE 503 & 509