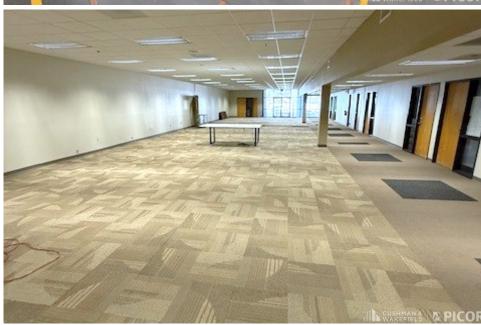

|
| COLUMN SPACING    | 40' x 40'                                                         |
| YEAR BUILT        | 1989                                                              |
| CONSTRUCTION TYPE | Concrete Tilt-Up                                                  |
| HVAC              | AC (Office), Evap (Warehouse)                                     |
| SPRINKLERS        | Ordinary Hazard                                                   |
| POWER             | 5,000 KVA                                                         |
| ZONING            | I-1 (Light Industrial)                                            |

### **//CURRENT FLOOR PLAN**



Warehouse



### **//CURRENT FLOOR PLAN**





Second Floor Offices



### **// GALLERY**











### **// GALLERY**











## **// PROPERTY LOCATION**



**TUCSON AZ 8576** 



#### **//PROPERTY LOCATION**





#### **TUCSON MARKET OVERVIEW**







35%
COLLEGE
EDUCATION







3.2%
UNEMPLOYMENT RATE



53,187

UNIVERSITY OF ARIZONA TOTAL ENROLLMENT, 2023

- #3 MANAGEMENT INFORMATION SYSTEMS
- #10 SPACE SCIENCE
- #17 MEDICINE
- #18 EDUCATION
- #47 BEST BUSINESS SCHOOLS
- #48 TOP PUBLIC SCHOOL
- #54 UNDERGRAD ENGINEERING PROGRAMS
- #67 COLLEGES FOR VETERANS
- #99 BEST GLOBAL UNIVERSITY

#### LARGEST EMPLOYERS

- 1. UNIVERSITY OF ARIZONA- 16,699
- 2. RAYTHEON MISSILE SYSTEMS- 13,000
- 3. DAVIS-MONTHAN AFB- 11,769
- 4. STATE OF ARIZONA 8,580

# RECENT INDUSTRY ARRIVALS & EXPANSIONS

- 1. AMAZON
- 2. CATERPILLAR SURFACE MINING & TECHNOLOGY
- 3. HEXAGON MINING
- 4. BECTON DICKINSON
- 5. AMERICAN BATTERY FACTORY