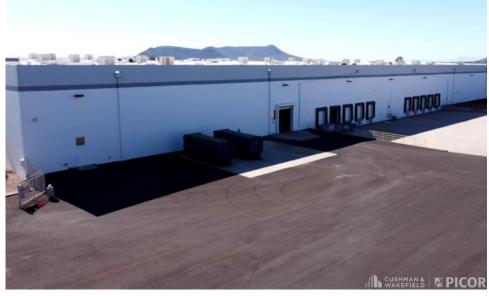

|
| COLUMN SPACING    | 40' x 40'                                                         |
| YEAR BUILT        | 1989                                                              |
| CONSTRUCTION TYPE | Concrete Tilt-Up                                                  |
| HVAC              | AC (Office), Evap (Warehouse)                                     |
| SPRINKLERS        | Ordinary Hazard                                                   |
| POWER             | 5,000 KVA                                                         |
| ZONING            | I-1 (Light Industrial)                                            |

### **//CURRENT FLOOR PLAN**



Warehouse



### **//CURRENT FLOOR PLAN**





Second Floor Offices



### **// GALLERY**











### **// GALLERY**











## **// PROPERTY LOCATION**



**TUCSON AZ 8576** 



#### **//PROPERTY LOCATION**





#### **TUCSON MARKET OVERVIEW**







35%
COLLEGE
EDUCATION







3.2%
UNEMPLOYMENT RATE



53,187

UNIVERSITY OF ARIZONA TOTAL ENROLLMENT, 2023

- #3 MANAGEMENT INFORMATION SYSTEMS
- #10 SPACE SCIENCE
- #17 MEDICINE
- #18 EDUCATION
- #47 BEST BUSINESS SCHOOLS
- #48 TOP PUBLIC SCHOOL
- #54 UNDERGRAD ENGINEERING PROGRAMS
- #67 COLLEGES FOR VETERANS
- #99 BEST GLOBAL UNIVERSITY

#### LARGEST EMPLOYERS

- 1. UNIVERSITY OF ARIZONA- 16,699
- 2. RAYTHEON MISSILE SYSTEMS- 13,000
- 3. DAVIS-MONTHAN AFB- 11,769
- 4. STATE OF ARIZONA 8,580

# RECENT INDUSTRY ARRIVALS & EXPANSIONS

- 1. AMAZON
- 2. CATERPILLAR SURFACE MINING & TECHNOLOGY
- 3. HEXAGON MINING
- 4. BECTON DICKINSON