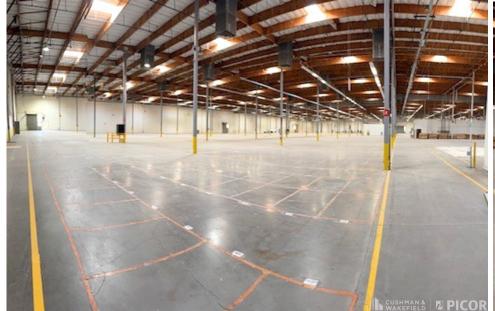

|
| COLUMN SPACING    | 40' x 40'                                                         |
| YEAR BUILT        | 1989                                                              |
| CONSTRUCTION TYPE | Concrete Tilt-Up                                                  |
| HVAC              | AC (Office), Evap (Warehouse)                                     |
| SPRINKLERS        | Ordinary Hazard                                                   |
| POWER             | 5,000 KVA                                                         |
| ZONING            | I-1 (Light Industrial)                                            |

### **//CURRENT FLOOR PLAN**



Warehouse



### **//CURRENT FLOOR PLAN**





Second Floor Offices



### **// GALLERY**











### **// GALLERY**











## **// PROPERTY LOCATION**



**TUCSON AZ 8576** 



#### **//PROPERTY LOCATION**





#### **TUCSON MARKET OVERVIEW**







35%
COLLEGE
EDUCATION







3.2%
UNEMPLOYMENT RATE



53,187

UNIVERSITY OF ARIZONA TOTAL ENROLLMENT, 2023

- #3 MANAGEMENT INFORMATION SYSTEMS
- #10 SPACE SCIENCE
- #17 MEDICINE
- #18 EDUCATION
- #47 BEST BUSINESS SCHOOLS
- #48 TOP PUBLIC SCHOOL
- #54 UNDERGRAD ENGINEERING PROGRAMS
- #67 COLLEGES FOR VETERANS
- #99 BEST GLOBAL UNIVERSITY

#### LARGEST EMPLOYERS

- 1. UNIVERSITY OF ARIZONA- 16,699
- 2. RAYTHEON MISSILE SYSTEMS- 13,000
- 3. DAVIS-MONTHAN AFB- 11,769
- 4. STATE OF ARIZONA 8,580

# RECENT INDUSTRY ARRIVALS & EXPANSIONS

- 1. AMAZON
- 2. CATERPILLAR SURFACE MINING & TECHNOLOGY
- 3. HEXAGON MINING
- 4. BECTON DICKINSON
- 5. AMERICAN BATTERY FAC