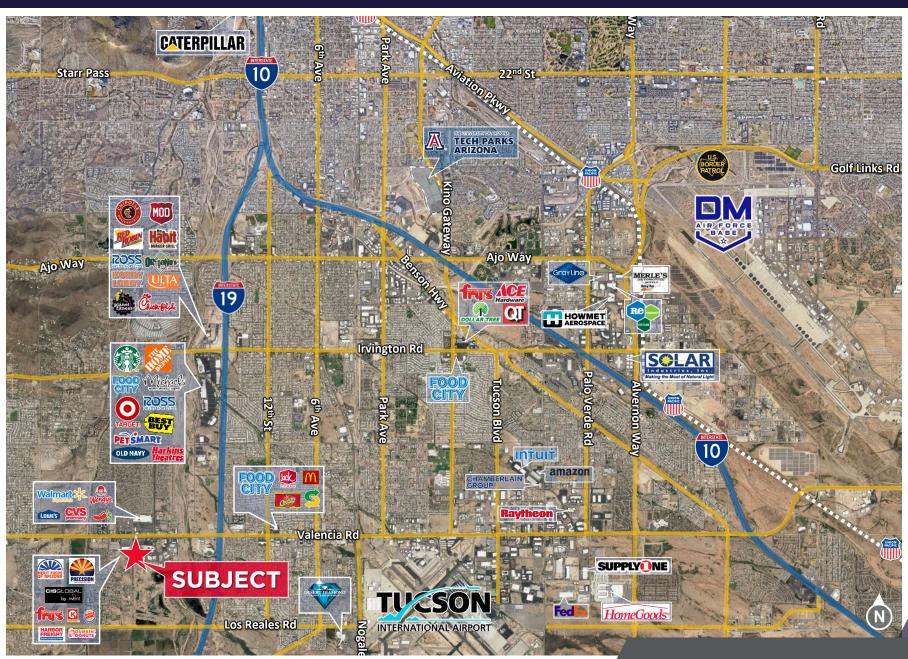

## **// PROPERTY LOCATION**

**TUCSON AZ 8576** 

#### **//PROPERTY LOCATION**

The Property is 0.9 miles (a three-minute drive) to I-19, providing immediate access to the population center, CBD and Tucson International Airport. In addition, the Property is well-located with easy access to Valencia Road, the region's longest urban thoroughfare, stretching more than 25 miles and directly connects to I-19, I-10, and Arizona State Route 86. Furthermore, HomeGoods Distribution Center is within a one-day truck drive from the Ports of Long Beach and Los Angeles, San Diego, Las Vegas, Albuquerque, El Paso, and the Mariposa Point of Entry.