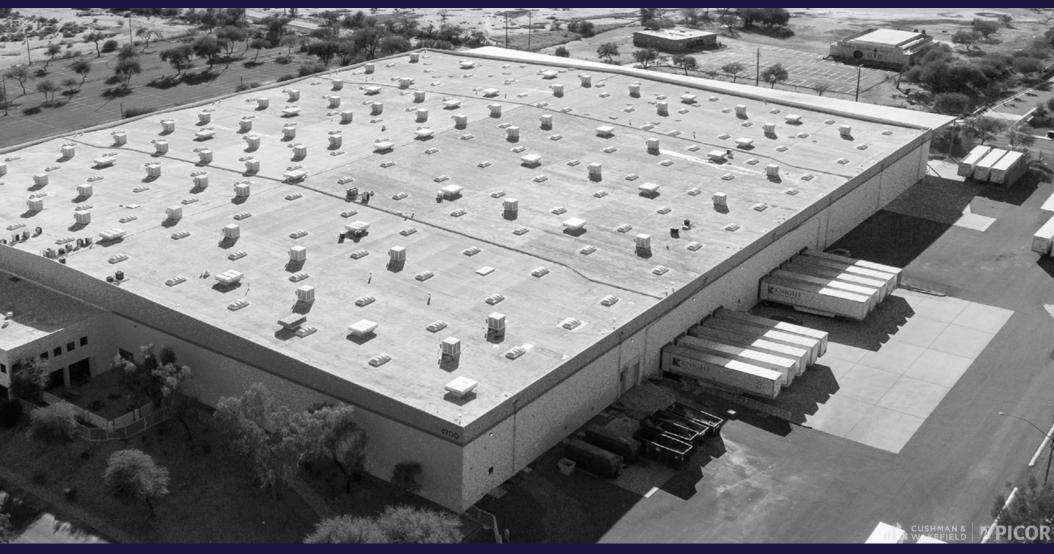

| BUILDING DETAILS  |                                                                   |
|-------------------|-------------------------------------------------------------------|
| BUILDING SIZE     | 263,937 SF                                                        |
| OFFICE SF         | ±22,225 SF                                                        |
| LAND SIZE         | 14.32 Acres                                                       |
| LEASE RATE        | Half of Building: 75¢/SF/Mo NNN<br>Entire Building: 69¢/SF/Mo NNN |
| SALE PRICE        | \$120.00/SF                                                       |
| SUBMARKET         | Tucson Airport Submarket                                          |
| CLEAR HEIGHT      | 28'                                                               |
| PARKING           | 521 Spaces                                                        |
| DOCK DOORS        | 10                                                                |
| GRADE LEVEL       | 5                                                                 |
| BUILDING SIZE     | 440' x 540'                                                       |
| COLUMN SPACING    | 40' x 40'                                                         |
| YEAR BUILT        | 1989                                                              |
| CONSTRUCTION TYPE | Concrete Tilt-Up                                                  |
| HVAC              | AC (Office), Evap (Warehouse)                                     |
| SPRINKLERS        | Ordinary Hazard                                                   |
| POWER             | 5,000 KVA                                                         |
| ZONING            | I-1 (Light Industrial)                                            |

### **// GALLERY**