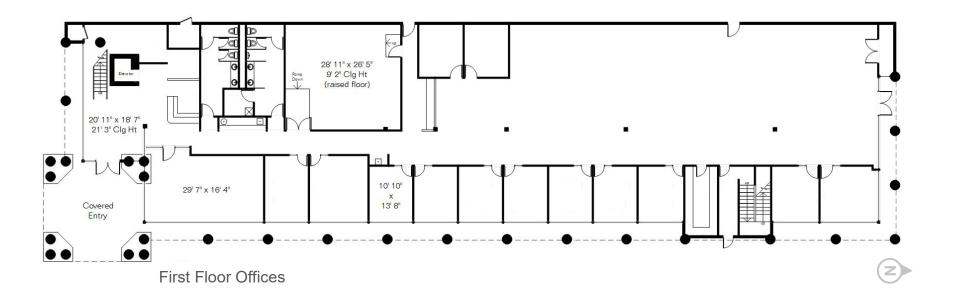

440' x 540'                                                       |
| COLUMN SPACING    | 40' x 40'                                                         |
| YEAR BUILT        | 1989                                                              |
| CONSTRUCTION TYPE | Concrete Tilt-Up                                                  |
| HVAC              | AC (Office), Evap (Warehouse)                                     |
| SPRINKLERS        | Ordinary Hazard                                                   |
| POWER             | 5,000 KVA                                                         |
| ZONING            | I-1 (Light Industrial)                                            |

### **//CURRENT FLOOR PLAN**



Warehouse



### **//CURRENT FLOOR PLAN**





Second Floor Offices



### **// GALLERY**











### **// GALLERY**











## **// PROPERTY LOCATION**



**TUCSON AZ 8576** 



#### **//PROPERTY LOCATION**





#### **TUCSON MARKET OVERVIEW**







35%
COLLEGE
EDUCATION







3.2%
UNEMPLOYMENT RATE



53,187

UNIVERSITY OF ARIZONA TOTAL ENROLLMENT, 2023

- #3 MANAGEMENT INFORMATION SYSTEMS
- #10 SPACE SCIENCE
- #17 MEDICINE
- #18 EDUCATION
- #47 BEST BUSINESS SCHOOLS
- #48 TOP PUBLIC SCHOOL
- #54 UNDERGRAD ENGINEERING PROGRAMS
- #67 COLLEGES FOR VETERANS
- #99 BEST GLOBAL UNIVERSITY

#### LARGEST EMPLOYERS

- 1. UNIVERSITY OF ARIZONA- 16,699
- 2. RAYTHEON MISSILE SYSTEMS- 13,000
- 3. DAVIS-MONTHAN AFB- 11,769
- 4. STATE OF ARIZONA 8,580

# RECENT INDUSTRY ARRIVALS & EXPANSIONS

- 1. AMAZON
- 2. CATERPILLAR SURFACE MINING & TECHNOLOGY
- 3. HEXAGON