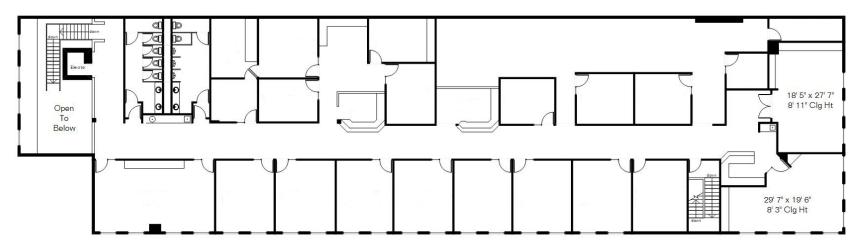

|
| BUILDING SIZE     | 440' x 540'                                                       |
| COLUMN SPACING    | 40' x 40'                                                         |
| YEAR BUILT        | 1989                                                              |
| CONSTRUCTION TYPE | Concrete Tilt-Up                                                  |
| HVAC              | AC (Office), Evap (Warehouse)                                     |
| SPRINKLERS        | Ordinary Hazard                                                   |
| POWER             | 5,000 KVA                                                         |
| ZONING            | I-1 (Light Industrial)                                            |

### **//CURRENT FLOOR PLAN**



Warehouse



### **//CURRENT FLOOR PLAN**





Second Floor Offices



### **// GALLERY**











### **// GALLERY**











## **// PROPERTY LOCATION**



**TUCSON AZ 8576** 



#### **//PROPERTY LOCATION**





#### **TUCSON MARKET OVERVIEW**







35%
COLLEGE
EDUCATION







3.2%
UNEMPLOYMENT RATE



53,187

UNIVERSITY OF ARIZONA TOTAL ENROLLMENT, 2023

- #3 MANAGEMENT INFORMATION SYSTEMS
- #10 SPACE SCIENCE
- #17 MEDICINE
- #18 EDUCATION
- #47 BEST BUSINESS SCHOOLS
- #48 TOP PUBLIC SCHOOL
- #54 UNDERGRAD ENGINEERING PROGRAMS
- #67 COLLEGES FOR VETERANS
- #99 BEST GLOBAL UNIVERSITY

#### LARGEST EMPLOYERS

- 1. UNIVERSITY OF ARIZONA- 16,699
- 2. RAYTHEON MISSILE SYSTEMS- 13,000
- 3. DAVIS-MONTHAN AFB- 11,769
- 4. STATE OF ARIZONA 8,580

# RECENT INDUSTRY ARRIVALS & EXPANSIONS

- 1. AMAZON
- 2. CATERPILLAR SURFACE MINING &