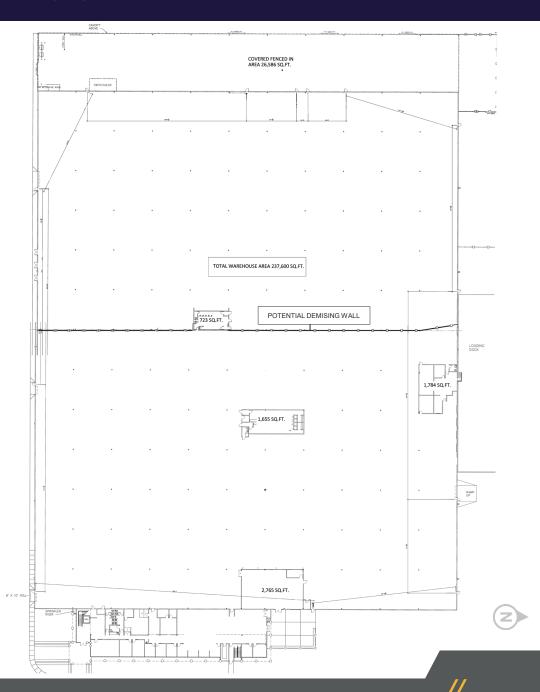

|
| BUILDING SIZE     | 440' x 540'                                                       |
| COLUMN SPACING    | 40' x 40'                                                         |
| YEAR BUILT        | 1989                                                              |
| CONSTRUCTION TYPE | Concrete Tilt-Up                                                  |
| HVAC              | AC (Office), Evap (Warehouse)                                     |
| SPRINKLERS        | Ordinary Hazard                                                   |
| POWER             | 5,000 KVA                                                         |
| ZONING            | I-1 (Light Industrial)                                            |

### **//CURRENT FLOOR PLAN**



Warehouse



### **//CURRENT FLOOR PLAN**





Second Floor Offices



### **// GALLERY**











### **// GALLERY**











## **// PROPERTY LOCATION**



**TUCSON AZ 8576** 



#### **//PROPERTY LOCATION**





#### **TUCSON MARKET OVERVIEW**







35%
COLLEGE
EDUCATION







3.2%
UNEMPLOYMENT RATE



53,187

UNIVERSITY OF ARIZONA TOTAL ENROLLMENT, 2023

- #3 MANAGEMENT INFORMATION SYSTEMS
- #10 SPACE SCIENCE
- #17 MEDICINE
- #18 EDUCATION
- #47 BEST BUSINESS SCHOOLS
- #48 TOP PUBLIC SCHOOL
- #54 UNDERGRAD ENGINEERING PROGRAMS
- #67 COLLEGES FOR VETERANS
- #99 BEST GLOBAL UNIVERSITY

#### LARGEST EMPLOYERS

- 1. UNIVERSITY OF ARIZONA- 16,699
- 2. RAYTHEON MISSILE SYSTEMS- 13,000
- 3. DAVIS-MONTHAN AFB- 11,769
- 4. STATE OF ARIZONA 8,580

# RECENT INDUSTRY ARRIVALS & EXPANSIONS

- 1. AMAZON