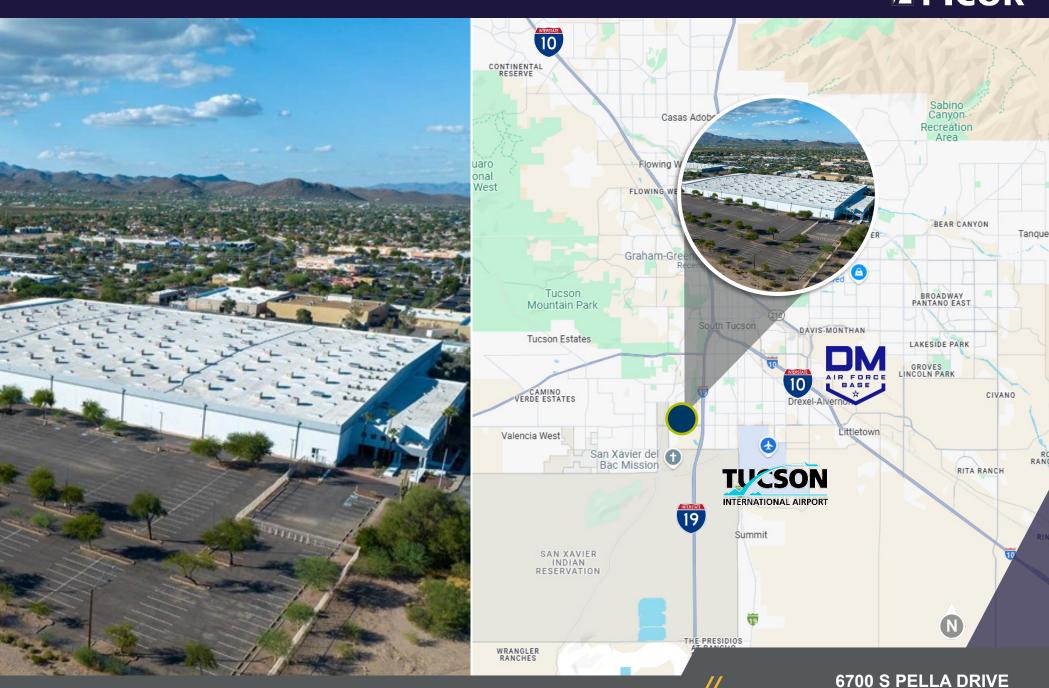

## **// PROPERTY LOCATION**

**TUCSON AZ 8576** 

#### **//PROPERTY LOCATION**

The Property is 0.9 miles (a three-minute drive) to I-19, providing immediate access to the population center, CBD and Tucson International Airport. In addition, the Property is well-located with easy access to Valencia Road, the region's longest urban thoroughfare, stretching more than 25 miles and directly connects to I-19, I-10, and Arizona State Route 86. Furthermore, HomeGoods Distribution Center is within a one-day truck drive from the Ports of Long Beach and Los Angeles, San Diego, Las Vegas, Albuquerque, El Paso, and the Mariposa Point of Entry.