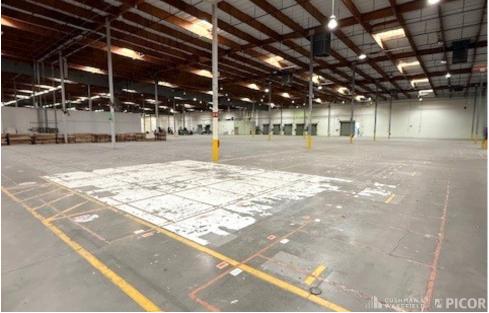

|
| COLUMN SPACING    | 40' x 40'                                                         |
| YEAR BUILT        | 1989                                                              |
| CONSTRUCTION TYPE | Concrete Tilt-Up                                                  |
| HVAC              | AC (Office), Evap (Warehouse)                                     |
| SPRINKLERS        | Ordinary Hazard                                                   |
| POWER             | 5,000 KVA                                                         |
| ZONING            | I-1 (Light Industrial)                                            |

### **//CURRENT FLOOR PLAN**



Warehouse



### **//CURRENT FLOOR PLAN**





Second Floor Offices



### **// GALLERY**











### **// GALLERY**











## **// PROPERTY LOCATION**



**TUCSON AZ 8576** 



#### **//PROPERTY LOCATION**





#### **TUCSON MARKET OVERVIEW**







35%
COLLEGE
EDUCATION







3.2%
UNEMPLOYMENT RATE



53,187

UNIVERSITY OF ARIZONA TOTAL ENROLLMENT, 2023

- #3 MANAGEMENT INFORMATION SYSTEMS
- #10 SPACE SCIENCE
- #17 MEDICINE
- #18 EDUCATION
- #47 BEST BUSINESS SCHOOLS
- #48 TOP PUBLIC SCHOOL
- #54 UNDERGRAD ENGINEERING PROGRAMS
- #67 COLLEGES FOR VETERANS
- #99 BEST GLOBAL UNIVERSITY

#### LARGEST EMPLOYERS

- 1. UNIVERSITY OF ARIZONA- 16,699
- 2. RAYTHEON MISSILE SYSTEMS- 13,000
- 3. DAVIS-MONTHAN AFB- 11,769
- 4. STATE OF ARIZONA 8,580

# RECENT INDUSTRY ARRIVALS & EXPANSIONS

- 1. AMAZON
- 2. CATERPILLAR SURFACE MINING & TECHNOLOGY
- 3. HEXAGON MINING
- 4. BECTON DICKINSON
- 5. AMERICAN BATTERY FACTO