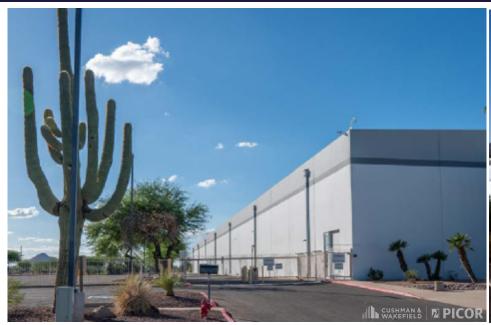

|
| COLUMN SPACING    | 40' x 40'                                                         |
| YEAR BUILT        | 1989                                                              |
| CONSTRUCTION TYPE | Concrete Tilt-Up                                                  |
| HVAC              | AC (Office), Evap (Warehouse)                                     |
| SPRINKLERS        | Ordinary Hazard                                                   |
| POWER             | 5,000 KVA                                                         |
| ZONING            | I-1 (Light Industrial)                                            |

### **//CURRENT FLOOR PLAN**



Warehouse



### **//CURRENT FLOOR PLAN**





Second Floor Offices



### **// GALLERY**











### **// GALLERY**











## **// PROPERTY LOCATION**



**TUCSON AZ 8576** 



#### **//PROPERTY LOCATION**





#### **TUCSON MARKET OVERVIEW**







35%
COLLEGE
EDUCATION







3.2%
UNEMPLOYMENT RATE



53,187

UNIVERSITY OF ARIZONA TOTAL ENROLLMENT, 2023

- #3 MANAGEMENT INFORMATION SYSTEMS
- #10 SPACE SCIENCE
- #17 MEDICINE
- #18 EDUCATION
- #47 BEST BUSINESS SCHOOLS
- #48 TOP PUBLIC SCHOOL
- #54 UNDERGRAD ENGINEERING PROGRAMS
- #67 COLLEGES FOR VETERANS
- #99 BEST GLOBAL UNIVERSITY

#### LARGEST EMPLOYERS

- 1. UNIVERSITY OF ARIZONA- 16,699
- 2. RAYTHEON MISSILE SYSTEMS- 13,000
- 3. DAVIS-MONTHAN AFB- 11,769
- 4. STATE OF ARIZONA 8,580

# RECENT INDUSTRY ARRIVALS & EXPANSIONS

- 1. AMAZON
- 2. CATERPILLAR SURFACE MINING & TECHNOLOGY
- 3. HEXAGON MINING
- 4. BECTON DICKI