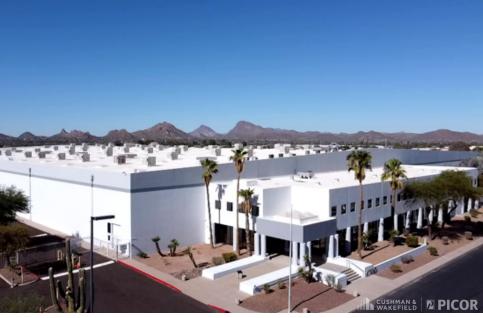

|
| COLUMN SPACING    | 40' x 40'                                                         |
| YEAR BUILT        | 1989                                                              |
| CONSTRUCTION TYPE | Concrete Tilt-Up                                                  |
| HVAC              | AC (Office), Evap (Warehouse)                                     |
| SPRINKLERS        | Ordinary Hazard                                                   |
| POWER             | 5,000 KVA                                                         |
| ZONING            | I-1 (Light Industrial)                                            |

### **//CURRENT FLOOR PLAN**



Warehouse



### **//CURRENT FLOOR PLAN**





Second Floor Offices



### **// GALLERY**











### **// GALLERY**











## **// PROPERTY LOCATION**



**TUCSON AZ 8576** 



#### **//PROPERTY LOCATION**





#### **TUCSON MARKET OVERVIEW**







35%
COLLEGE
EDUCATION







3.2%
UNEMPLOYMENT RATE



53,187

UNIVERSITY OF ARIZONA TOTAL ENROLLMENT, 2023

- #3 MANAGEMENT INFORMATION SYSTEMS
- #10 SPACE SCIENCE
- #17 MEDICINE
- #18 EDUCATION
- #47 BEST BUSINESS SCHOOLS
- #48 TOP PUBLIC SCHOOL
- #54 UNDERGRAD ENGINEERING PROGRAMS
- #67 COLLEGES FOR VETERANS
- #99 BEST GLOBAL UNIVERSITY

#### LARGEST EMPLOYERS

- 1. UNIVERSITY OF ARIZONA- 16,699
- 2. RAYTHEON MISSILE SYSTEMS- 13,000
- 3. DAVIS-MONTHAN AFB- 11,769
- 4. STATE OF ARIZONA 8,580

# RECENT INDUSTRY ARRIVALS & EXPANSIONS

- 1. AMAZON
- 2. CATERPILLAR SURFACE MINING & TECHNOLOGY
- 3. HEXAGON MINING
- 4. BECTON DICKINS