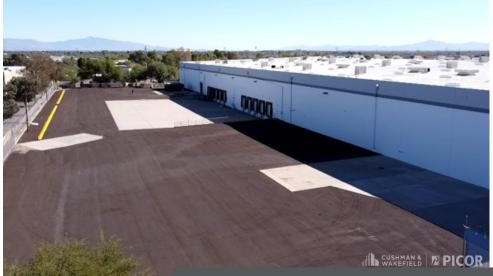

| BUILDING DETAILS  |                                                                   |
|-------------------|-------------------------------------------------------------------|
| BUILDING SIZE     | 263,937 SF                                                        |
| OFFICE SF         | ±22,225 SF                                                        |
| LAND SIZE         | 14.32 Acres                                                       |
| LEASE RATE        | Half of Building: 75¢/SF/Mo NNN<br>Entire Building: 69¢/SF/Mo NNN |
| SALE PRICE        | \$120.00/SF                                                       |
| SUBMARKET         | Tucson Airport Submarket                                          |
| CLEAR HEIGHT      | 28'                                                               |
| PARKING           | 521 Spaces                                                        |
| DOCK DOORS        | 10                                                                |
| GRADE LEVEL       | 5                                                                 |
| BUILDING SIZE     | 440' x 540'                                                       |
| COLUMN SPACING    | 40' x 40'                                                         |
| YEAR BUILT        | 1989                                                              |
| CONSTRUCTION TYPE | Concrete Tilt-Up                                                  |
| HVAC              | AC (Office), Evap (Warehouse)                                     |
| SPRINKLERS        | Ordinary Hazard                                                   |
| POWER             | 5,000 KVA                                                         |
| ZONING            | I-1 (Light Industrial)                                            |

## **// PROPERTY LOCATION**

**TUCSON AZ 8576** 

#### **//PROPERTY LOCATION**