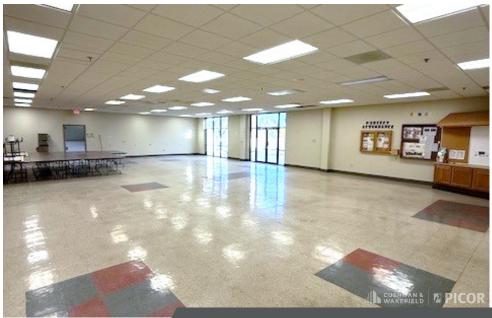

|
| COLUMN SPACING    | 40' x 40'                                                         |
| YEAR BUILT        | 1989                                                              |
| CONSTRUCTION TYPE | Concrete Tilt-Up                                                  |
| HVAC              | AC (Office), Evap (Warehouse)                                     |
| SPRINKLERS        | Ordinary Hazard                                                   |
| POWER             | 5,000 KVA                                                         |
| ZONING            | I-1 (Light Industrial)                                            |

### **//CURRENT FLOOR PLAN**



Warehouse



### **//CURRENT FLOOR PLAN**





Second Floor Offices



### **// GALLERY**











### **// GALLERY**











## **// PROPERTY LOCATION**



**TUCSON AZ 8576** 



#### **//PROPERTY LOCATION**





#### **TUCSON MARKET OVERVIEW**







35%
COLLEGE
EDUCATION







3.2%
UNEMPLOYMENT RATE



53,187

UNIVERSITY OF ARIZONA TOTAL ENROLLMENT, 2023

- #3 MANAGEMENT INFORMATION SYSTEMS
- #10 SPACE SCIENCE
- #17 MEDICINE
- #18 EDUCATION
- #47 BEST BUSINESS SCHOOLS
- #48 TOP PUBLIC SCHOOL
- #54 UNDERGRAD ENGINEERING PROGRAMS
- #67 COLLEGES FOR VETERANS
- #99 BEST GLOBAL UNIVERSITY

#### LARGEST EMPLOYERS

- 1. UNIVERSITY OF ARIZONA- 16,699
- 2. RAYTHEON MISSILE SYSTEMS- 13,000
- 3. DAVIS-MONTHAN AFB- 11,769
- 4. STATE OF ARIZONA 8,580

# RECENT INDUSTRY ARRIVALS & EXPANSIONS

- 1. AMAZON
- 2. CATERPILLAR SURFACE MINING & TECHNOLOGY
- 3. HEXAGON MINING
- 4. BECTON DICKINSON
- 5. AMERICAN BATTERY FACTORY