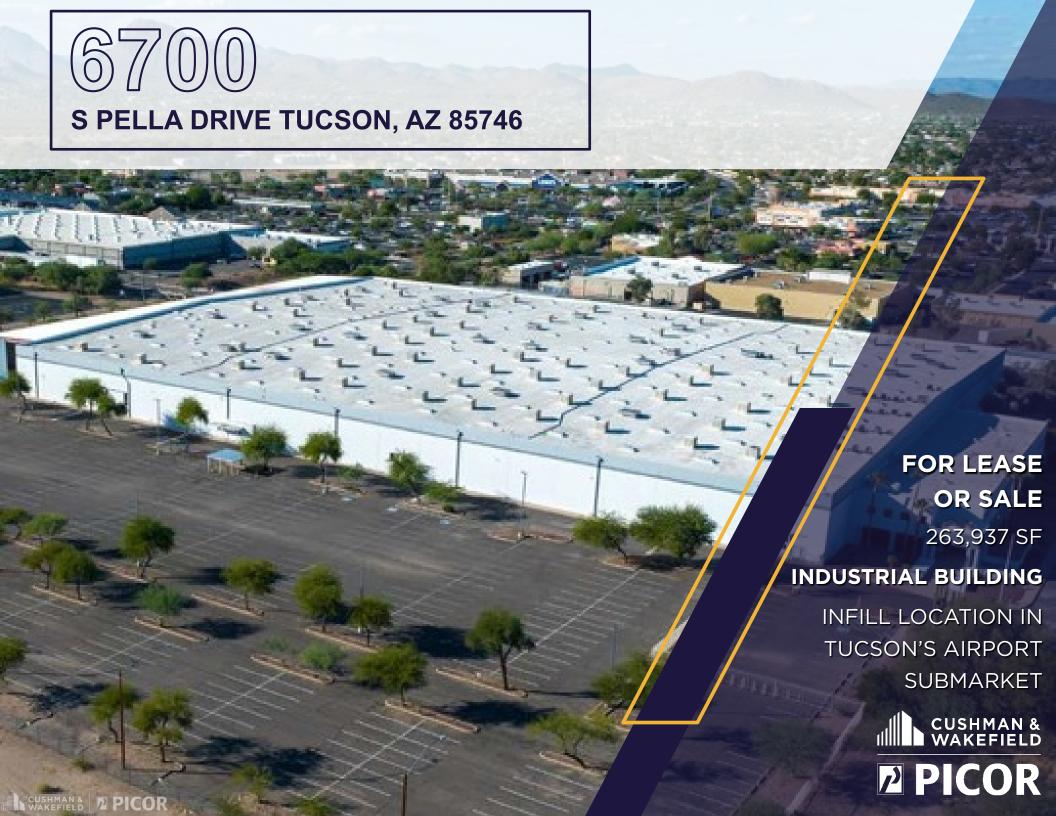

| BUILDING DETAILS  |                                                                   |
|-------------------|-------------------------------------------------------------------|
| BUILDING SIZE     | 263,937 SF                                                        |
| OFFICE SF         | ±22,225 SF                                                        |
| LAND SIZE         | 14.32 Acres                                                       |
| LEASE RATE        | Half of Building: 75¢/SF/Mo NNN<br>Entire Building: 69¢/SF/Mo NNN |
| SALE PRICE        | \$120.00/SF                                                       |
| SUBMARKET         | Tucson Airport Submarket                                          |
| CLEAR HEIGHT      | 28'                                                               |
| PARKING           | 521 Spaces                                                        |
| DOCK DOORS        | 10                                                                |
| GRADE LEVEL       | 5                                                                 |
| BUILDING SIZE     | 440' x 540'                                                       |
| COLUMN SPACING    | 40' x 40'                                                         |
| YEAR BUILT        | 1989                                                              |
| CONSTRUCTION TYPE | Concrete Tilt-Up                                                  |
| HVAC              | AC (Office), Evap (Warehouse)                                     |
| SPRINKLERS        | Ordinary Hazard                                                   |
| POWER             | 5,000 KVA                                                         |
| ZONING            | I-1 (Light Industrial)                                            |