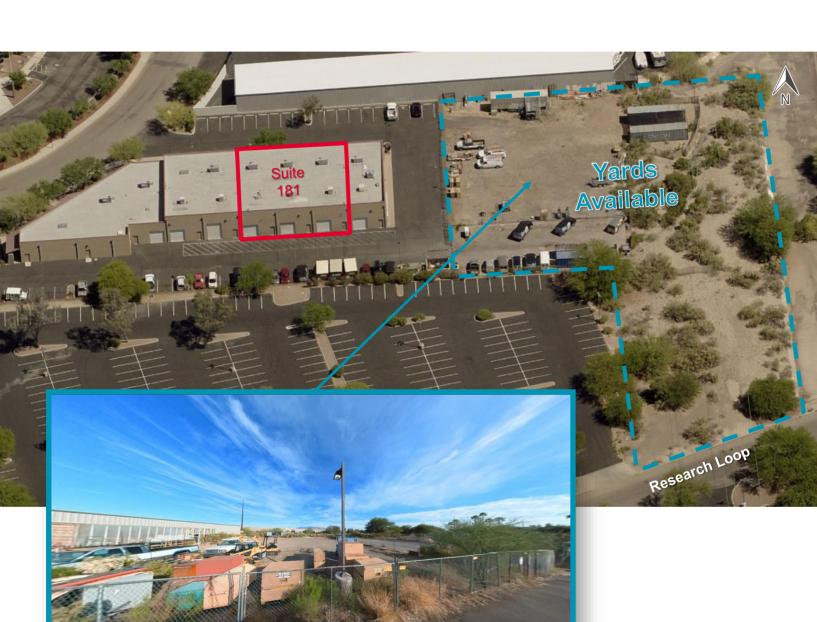

# FOR LEASE San Vincente Business Park 1551 S Eastside Loop, Tucson, AZ 85710

Site Plan Aerial

MULTI-TENANT INDUSTRIAL WITH YARD

Stephen D. Cohen Principal, Industrial Properties +1 520 546 2750 scohen@picor.com PICOR Commercial Real Estate Services 5151 E. Broadway Blvd, Suite 115 Tucson, Arizona 85711 phone: +1 520 748 7100 picor.com

## **Aerial Map**

Stephen D. Cohen Principal, Industrial Properties +1 520 546 2750 scohen@picor.com **PICOR Commercial Real Estate Services** 

5151 E. Broadway Blvd, Suite 115 Tucson, Arizona 85711 phone: +1 520 748 7100 picor.com