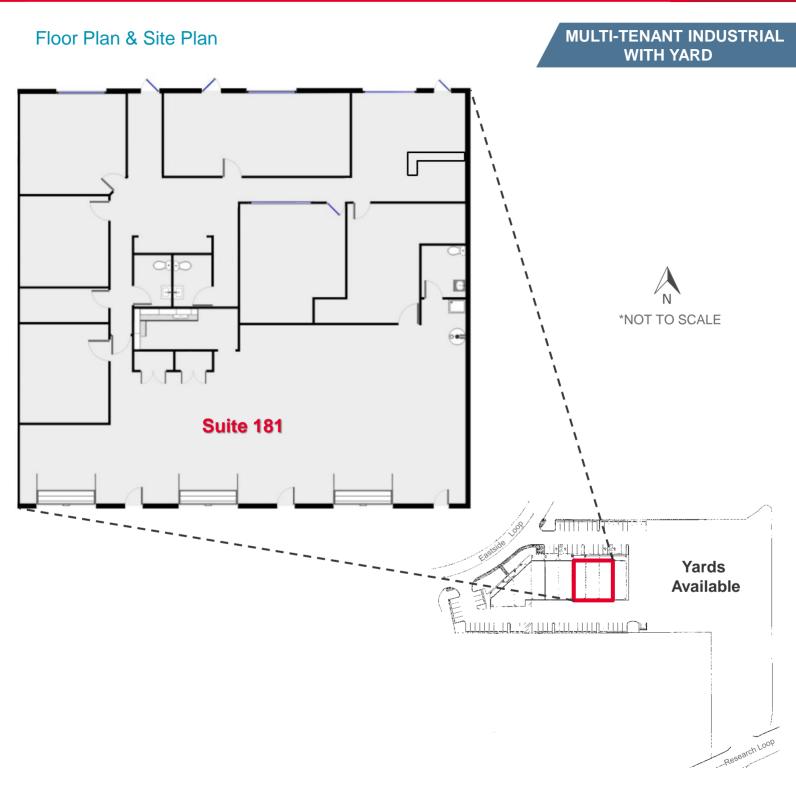

# FOR LEASE San Vincente Business Park 1551 S Eastside Loop, Tucson, AZ 85710

Site Plan Aerial

MULTI-TENANT INDUSTRIAL WITH YARD

Stephen D. Cohen Principal, Industrial Properties +1 520 546 2750 scohen@picor.com PICOR Commercial Real Estate Services 5151 E. Broadway Blvd, Suite 115 Tucson, Arizona 85711 phone: +1 520 748 7100 picor.com

## Suite 181 - 5,265 SF Available Lease Rate: \$5,005 (\$0.95 / SF) Per Month Gross

| Property Details |                                |
|------------------|--------------------------------|
| Office SF        | ± 3,044 SF                     |
| Ceiling Height   | 16'                            |
| Loading          | 3 Grade level doors            |
| Power            | 600 Amp, 120/208 Volt, 3 Phase |
| HVAC             | AC (office) / EVAP (warehouse) |
| Sprinkler        | Ordinary Hazard                |
| Construction     | Masonry                        |
| Year Built       | 2007                           |
| Building Size    | 16,305 SF                      |
| Lot Size         | 2.87 acres (124,851 SF)        |
| Zoning           | I-1 (Light Industrial)         |
| Parking          | 4.48:1000                      |