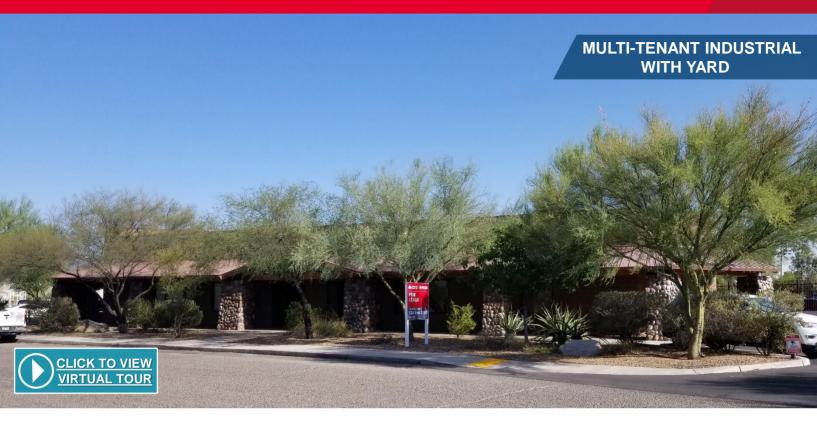

#### **FOR LEASE**

# San Vincente Business Park

1551 S Eastside Loop, Tucson, AZ 85710

## Suite 181 - 5,265 SF Available Lease Rate: \$5,005 (\$0.95 / SF) Per Month Gross

| Property Details |                                |
|------------------|--------------------------------|
| Office SF        | ± 3,044 SF                     |
| Ceiling Height   | 16'                            |
| Loading          | 3 Grade level doors            |
| Power            | 600 Amp, 120/208 Volt, 3 Phase |
| HVAC             | AC (office) / EVAP (warehouse) |
| Sprinkler        | Ordinary Hazard                |
| Construction     | Masonry                        |
| Year Built       | 2007                           |
| Building Size    | 16,305 SF                      |
| Lot Size         | 2.87 acres (124,851 SF)        |
| Zoning           | I-1 (Light Industrial)         |
| Parking          | 4.48:1000                      |

### **Property Highlights**

- · Upscale business park environment
- · Prominent location in the Eastside Commerce Center
- 24/7 video surveillance, on-site ownership
- · Secure yards available
- · Located in the Opportunity Zone