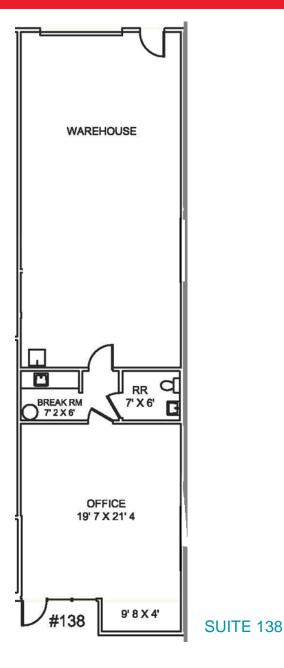

#### 1660 S RESEARCH LOOP

| Suite     | Size     | Rate/SF    | Monthly<br>Rent | Office/Warehouse<br>Configurations |
|-----------|----------|------------|-----------------|------------------------------------|
| Suite 138 | 1,440 SF | \$1.19, MG | \$1,714         | 40% office<br>60% warehouse        |