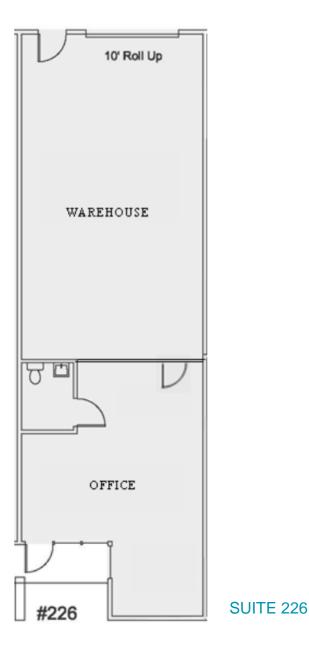

#### **1664 S RESEARCH LOOP**

| Suite     | Size     | Rate/SF    | Monthly<br>Rent | Office/Warehouse<br>Configurations      |
|-----------|----------|------------|-----------------|-----------------------------------------|
| Suite 226 | 1,240 SF | \$1.19, MG | \$1,476         | 35% office<br>65% warehouse<br>100% A/C |