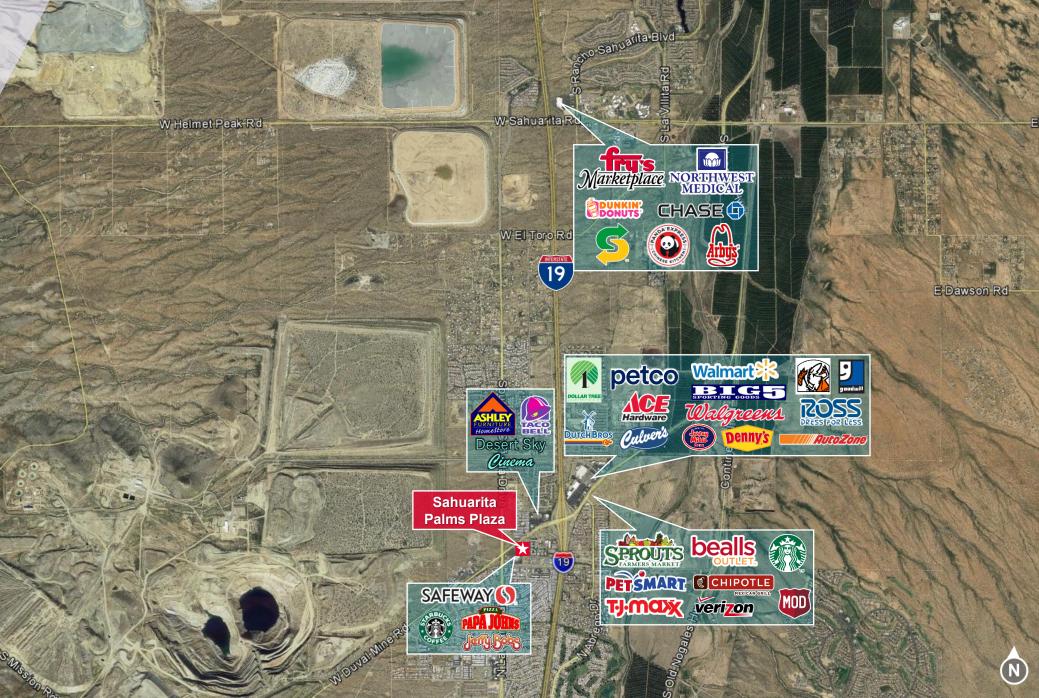

Sahuarita Palms Plaza | Medical or Retail

Sahuarita Palms Plaza | Medical or Retail

#### HIGHLIGHTS

- Attractive Safeway (grocery anchored) shopping center strategically located on the border between Sahuarita and Green Valley
- This is the most significant retail hub in this market area and serves over 70,000 people
- High local income demos