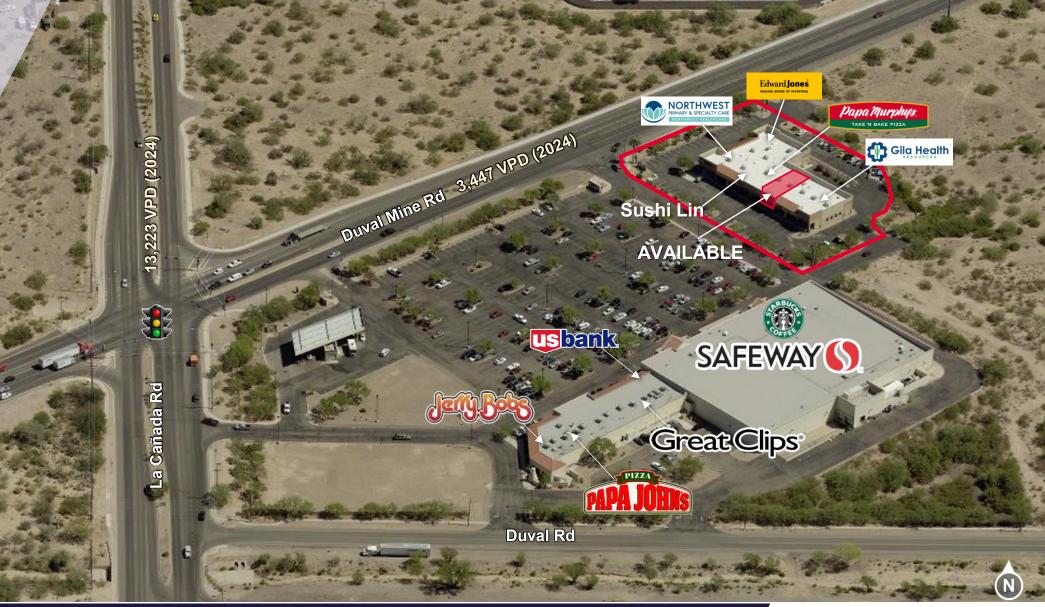

### Rob Tomlinson / Principal / rtomlinson@picor.com / +1 520 240 4299

Sahuarita Palms Plaza | Medical or Retail

Independently Owned and Operated / A Member of the Cushman & Wakefield Alliance 6/24/2025

#### **TRAFFIC COUNTS**

| Duval Mine Rd | 3,447 VPD (2024)  |                             |                       |
|---------------|-------------------|-----------------------------|-----------------------|
| I-19          | 38,673 VPD (2024) |                             |                       |
|               |                   |                             |                       |
| DEMOGRAPHICS  | Population        | Average<br>Household Income | Daytime<br>Population |
| 1 Mile        | 6,424             | \$66,981                    | 1,136                 |
| 3 Miles       | 26,034            | \$89,786                    | 3,818                 |
| 5 Miles       | 43,456            | \$101,254                   | 7,405                 |