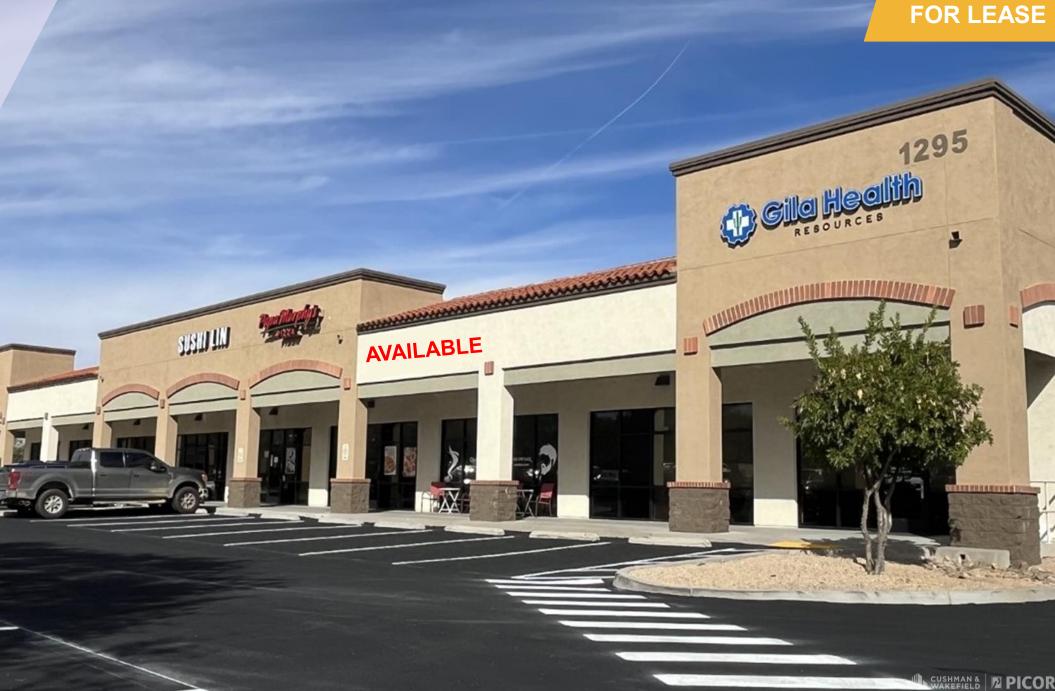

Sahuarita Palms Plaza | Medical or Retail

Sahuarita Palms Plaza | Medical or Retail

#### PROPERTY DETAILS

| Available  | 1,306 SF                                    |  |  |
|------------|---------------------------------------------|--|--|
| Lease Rate | \$32.00/SF, NNN                             |  |  |
| NNN Rate   | \$7.20/SF                                   |  |  |
| Zoning     | CB-2, Town of Sahuarita                     |  |  |
| Address    | 1295 W. Duval Mine Road Sahuarita, AZ 85614 |  |  |
|            |                                             |  |  |

#### HIGHLIGHTS

- Attractive Safeway (grocery anchored) shopping center strategically located on the border between Sahuarita and Green Valley
- This is the most significant retail hub in this market area and serves over 70,000 people
- High local income demos