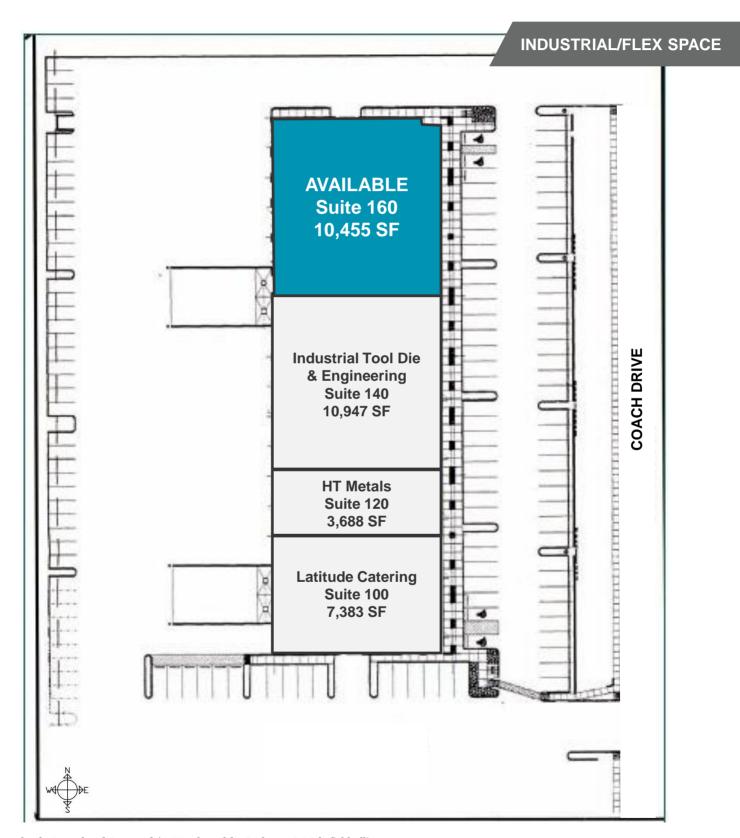

## 4650 S. Coach Drive

Tucson, AZ 85714

Floor Plan Suite 160 – 10,455 SF

INDUSTRIAL/FLEX SPACE