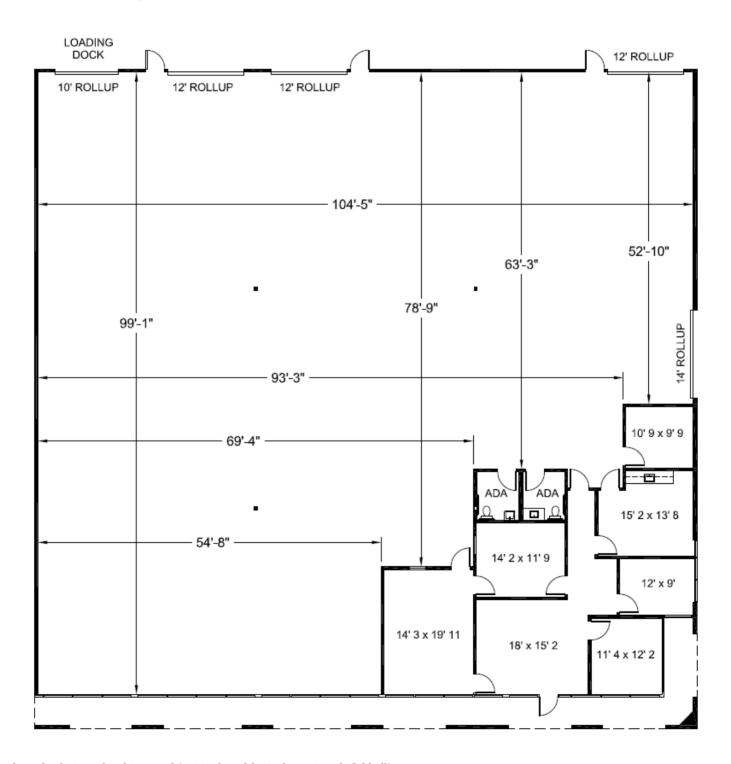

## 4650 S. Coach Drive

Tucson, AZ 85714

Floor Plan Suite 160 – 10,455 SF

INDUSTRIAL/FLEX SPACE