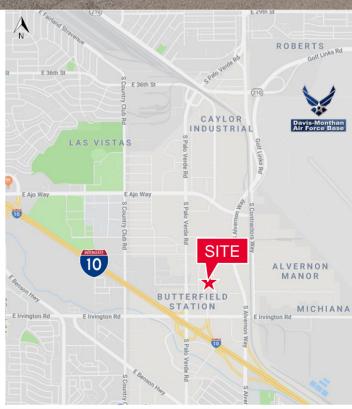

ive

Tucson, AZ 85714



| Property Details |                                             |
|------------------|---------------------------------------------|
| Available        | Suite 160 – 10,455 SF (available July 2020) |
| Configuration    | Approx. 15% office / 85% warehouse          |
| Lease Rate       | \$0.75/SF/month, MG                         |
| Ceiling Height   | 18' Clear                                   |
| Zoning           | CI-1                                        |
| Loading          | 1 well dock & 4 grade                       |
| Power            | 200 amps, 480V, 3-phase                     |

## **Property Highlights**

- Beautiful Butterfield Business Park
- Proximity to Interstate 10
- · Fire sprinklers
- Functional office & warehouse
- · Small, fenced yard



Rob Glaser, CCIM, SIOR Principal, Industrial Properties +1 520 546 2707 rglaser@picor.com

Max Fisher Industrial Properties +1 520 546 2709 mfisher@picor.com **PICOR Commercial Real Estate Services** 5151 E. Broadway Blvd, Suite 115 Tucson, Arizona 85711

Tucson, Arizona 85711 phone: +1 520 748 7100 picor.com

## 4650 S. Coach Drive

Tucson, AZ 85714



## 4650 S. Coach Drive

Tucson, AZ 85714

Floor Plan Suite 160 – 10,455 SF

INDUSTRIAL/FLEX SPACE