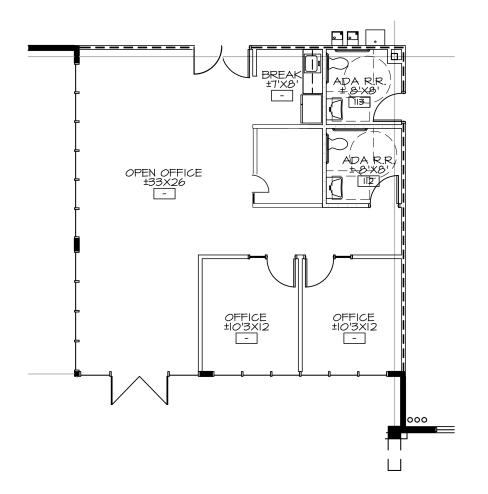

--------------------|
| Available     | 9,656                          |
| Configuration | 1,222 SF of office space       |
| Loading       | (1) grade and (3) dock loading |
| Lease Rate    | \$0.79/SF, NNN*                |

<sup>\*</sup>Triple Net Charges: \$0.2668/SF/Mo (2025 estimate).





www.eastgroup.net

For more information, please contact:





# 5990 South Country Club

LOCATED WITHIN THE TIA INDUSTRIAL SUBMARKET • TUCSON, ARIZONA

#### **FLOOR PLAN**

- Evaporative cooled warehouse
- R-19 roof deck insulation





For more information, please contact:





## 5990 South Country Club

LOCATED WITHIN THE TIA INDUSTRIAL SUBMARKET • TUCSON, ARIZONA

### **FOR LEASE**

#### **FLOOR PLAN**

Suite 140







For more information, please contact:





#### **FLOOR PLAN**

Suite 180







For more information, please contact: