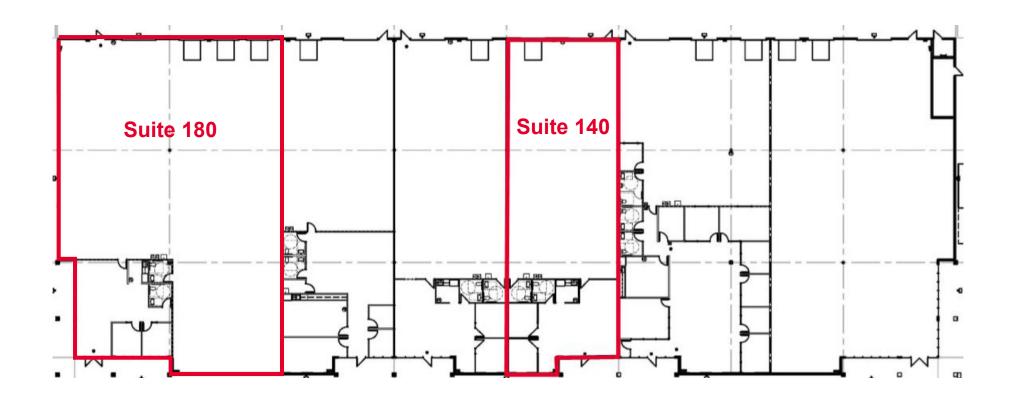

#### **FLOOR PLAN**

- Evaporative cooled warehouse
- R-19 roof deck insulation

For more information, please contact:

| SUITE 140     |                                |
|---------------|--------------------------------|
| Available     | 4,828 SF                       |
| Configuration | 1,233 SF of office space       |
| Loading       | (1) grade and (1) dock loading |
| Lease Rate    | \$0.85/SF/Mo. NNN*             |

| SUITE 180     |                                |
|---------------|--------------------------------|
| Available     | 9,656                          |
| Configuration | 1,222 SF of office space       |
| Loading       | (1) grade and (3) dock loading |
| Lease Rate    | \$0.79/SF, NNN*                |