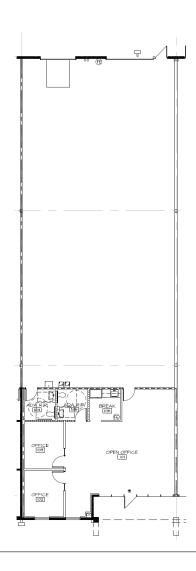

SUITE 180     |                                |
|---------------|--------------------------------|
| Available     | 9,656                          |
| Configuration | 1,222 SF of office space       |
| Loading       | (1) grade and (3) dock loading |
| Lease Rate    | \$0.79/SF, NNN*                |

<sup>\*</sup>Triple Net Charges: \$0.2668/SF/Mo (2025 estimate).





www.eastgroup.net

For more information, please contact:





# 5990 South Country Club

LOCATED WITHIN THE TIA INDUSTRIAL SUBMARKET • TUCSON, ARIZONA

#### **FLOOR PLAN**

- Evaporative cooled warehouse
- R-19 roof deck insulation





For more information, please contact:





## 5990 South Country Club

LOCATED WITHIN THE TIA INDUSTRIAL SUBMARKET • TUCSON, ARIZONA

### **FOR LEASE**

#### **FLOOR PLAN**

Suite 140







For more information, please contact:





#### **FLOOR PLAN**

Suite 180







For more information, please contact: